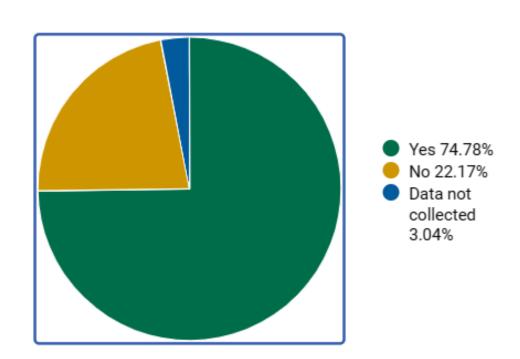

## Washoe County Cares Campus Safe Camp - Outcomes

65 exits to Permanent Housing Percent of individuals that have returned to homelessness within one year of being housed.