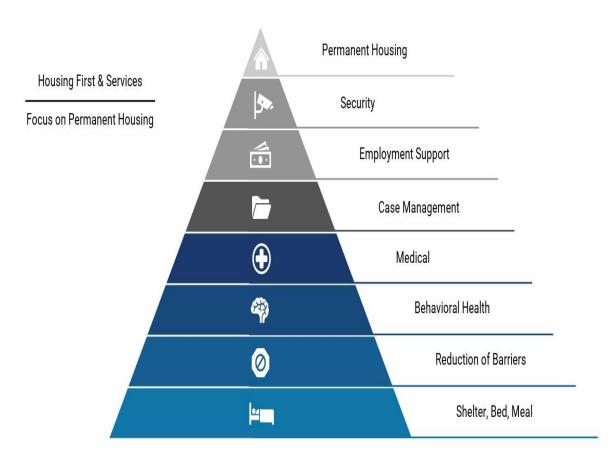

## Washoe County Cares Campus Safe Camp - Services

### Washoe County Campus Staff:

- Life Skills
- Dialectical Behavioral Therapy
- Cognitive Behavioral Therapy
- Mindfulness Based Stress Reduction
- Wellness Group
- Anger Management
- Yoga

- Care Campus Partners:
  - Alcoholics Anonymous
  - Landlord Communication
  - Work Force Development

## Washoe County Cares Campus Safe Camp – Program Model

- Housing Focused
- Setting expectations and developing skills for:
  - Community Success
  - Housing Success
- Karma Box Staff:
  - Resume Writing
  - Pre-employment Skills/ CDP Behavior Modification / Real Life Application
  - Community Development Peers CDPs(gateway to employment)
  - Participant Advisory Board