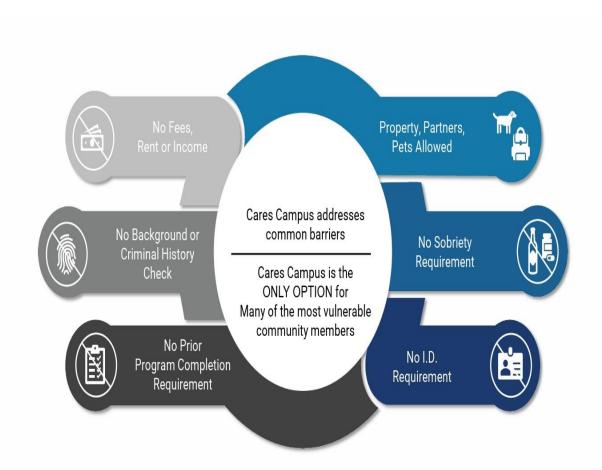

## Washoe County Cares Campus Safe Camp – Pilot Program

## People We Serve

- New to Homelessness
- Chronically Homeless
- Severely Mentally Ill
- Substance Use Disorder
- Co-occurring Disorder
- Developmentally Disabled
- Seniors
- Veterans