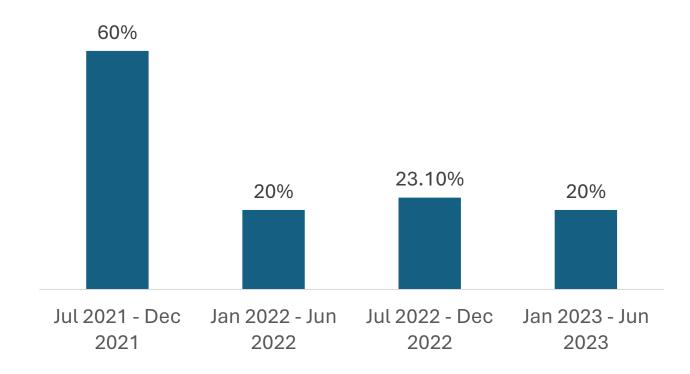

## Washoe County Cares Campus Safe Camp - Outcomes

65 exits to Permanent Housing Percent of individuals that have returned to homelessness within one year of being housed.