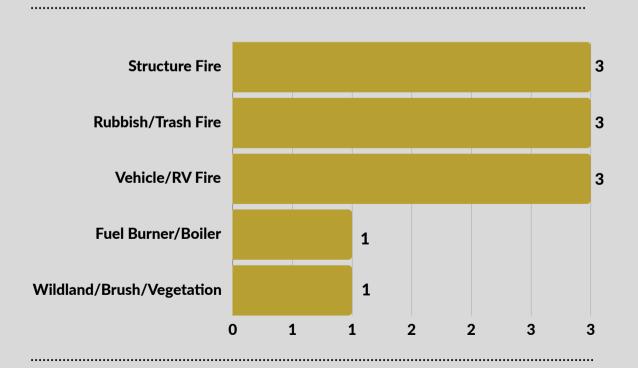

#### **Summary for February 2024**

In February, TMFR Firefighters responded to three structure fires, all with no injuries reported or loss of life.

A few winter storms created treacherous driving conditions, particularly in the higher elevations and in Washoe Valley. Crews responded to an increase in motor vehicle accidents.

#### **Good Intent Detail: 171**

Fire Detail: 13