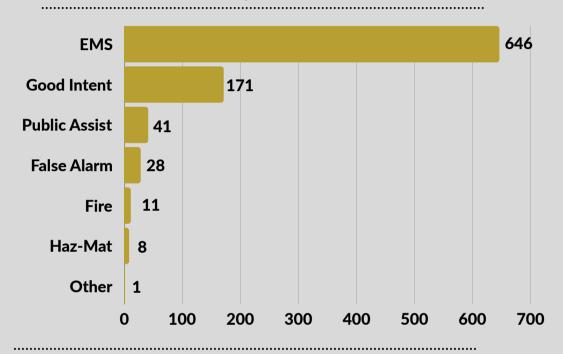

### February 2024 - Response Statistics

Incident Total for February 2024: 906

EMS Detail: 646

• MVA = Motor Vehicle Accident

#### **Good Intent Detail: 171**

Fire Detail: 13