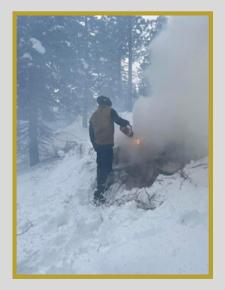

It was a good month for our fuels reduction crews to participate in a number of prescribed burning operations with regional partners to include a 250 pile burning operation south of Galena Creek Regional Park. Crews were on site 24-hours for multiple days to ensure the piles were fully extinguished.

Public Education/Relations Events: 6

Daytime and nighttime prescribed burning operations near Galena Creek Regional Park in early February.

Ice Rescue Training at Marilyn's Pond