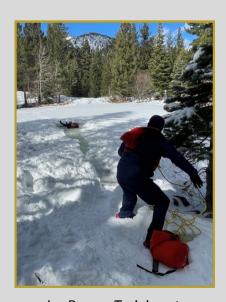

February's cold temperatures allowed TMFR Training to perform ice rescue operations for all firefighting personnel at Galena Creek Park. And a reduction of wildfire activity due to ground moisture allowed the Fire District to offer additional training exercise such as auto extrication.

Public Education/Relations Events: 6

Daytime and nighttime prescribed burning operations near Galena Creek Regional Park in early February.

Ice Rescue Training at Marilyn's Pond