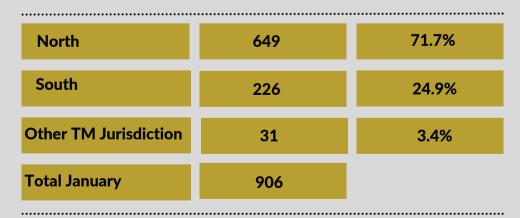

### February 2024 - Response Statistics

Incident Total for February 2024: 906

EMS Detail: 646

• MVA = Motor Vehicle Accident

#### February 2024 Call Volume by Battalion

North Battalion: Sun Valley, Spanish Springs, Stead, Cold Springs, Verdi/Mogul

South Battalion: I-80 Corridor, Foothill, Hidden Valley, East Washoe Valley, West Washoe Valley, Galena, Arrowcreek. Outside TM Jurisdiction: Gerlach, Reno, Sparks, and Headquarters.