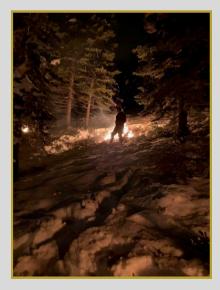

It was a good month for our fuels reduction crews to participate in a number of prescribed burning operations with regional partners to include a 250 pile burning operation south of Galena Creek Regional Park. Crews were on site 24-hours for multiple days to ensure the piles were fully extinguished.

Public Education/Relations Events: 6

Daytime and nighttime prescribed burning operations near Galena Creek Regional Park in early February.

Ice Rescue Training at Marilyn's Pond