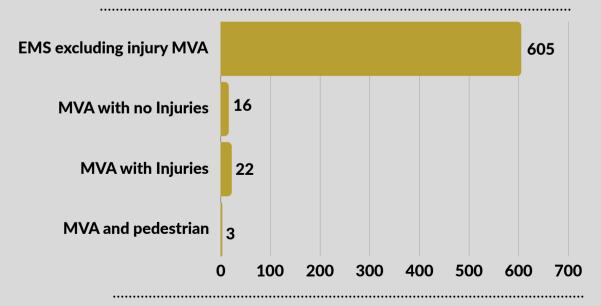

### February 2024 - Response Statistics

Incident Total for February 2024: 906

EMS Detail: 646

• MVA = Motor Vehicle Accident