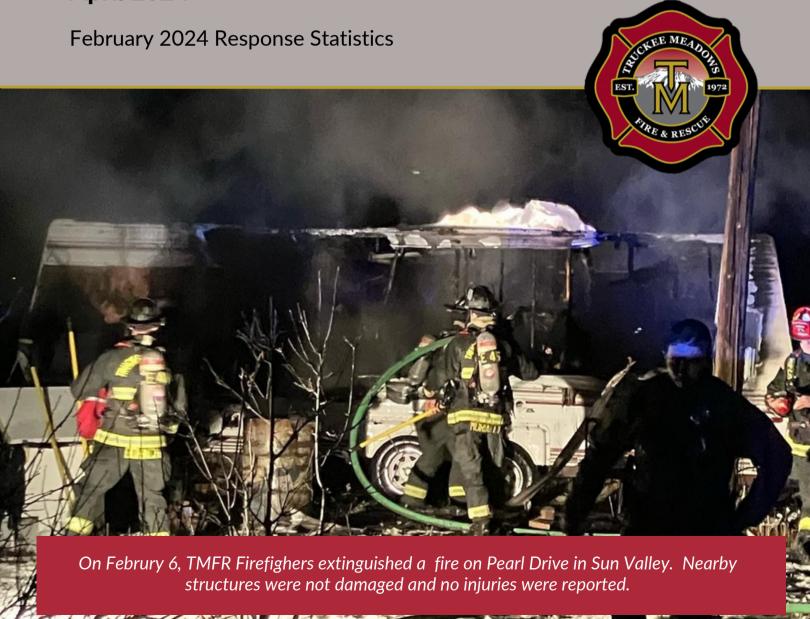

### February 2024 - Response Statistics

Incident Total for February 2024: 906

EMS Detail: 646

• MVA = Motor Vehicle Accident