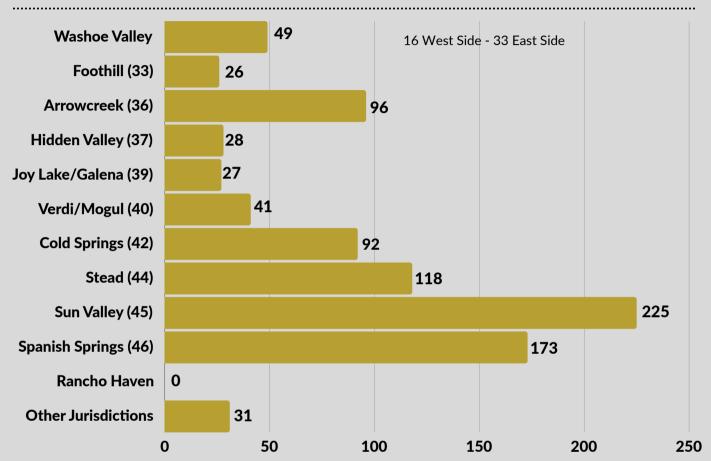

#### February 2024 - Call Volume by Station: 906

#### February 2024 Call Volume by Battalion

North Battalion: Sun Valley, Spanish Springs, Stead, Cold Springs, Verdi/Mogul

South Battalion: I-80 Corridor, Foothill, Hidden Valley, East Washoe Valley, West Washoe Valley, Galena, Arrowcreek. Outside TM Jurisdiction: Gerlach, Reno, Sparks, and Headquarters.

# Washoe Valley - Station 32 (East and West Side)

|                     | East | West |
|---------------------|------|------|
| Fire                | 0    | 1    |
| EMS / Rescue        | 24   | 9    |
| Hazardous Condition | 0    | 0    |
| Service Call        | 1    | 2    |
| Good Intent         | 7    | 3    |
| False Call          | 1    | 0    |
| Total               | 33   | 16   |

49 total

# 33 Foothill

## 36 Arrowcreek

| Fire                | 1  | Fire                       |
|---------------------|----|----------------------------|
| EMS / Rescue        | 17 | EMS / Rescue               |
| Hazardous Condition | 1  | <b>Hazardous Condition</b> |
| Service Call        | 2  | Service Call               |
| Good Intent         | 4  | Good Intent                |
| False Call          | 1  | False Call                 |
| Total               | 26 | Total                      |

| <b>37</b> Hidden Valley |    | <b>39</b> Joy Lake         |    |
|-------------------------|----|----------------------------|----|
| Fire                    | 0  | Fire                       | 1  |
| EMS / Rescue            | 20 | EMS / Rescue               | 17 |
| Hazardous Condition     | 0  | <b>Hazardous Condition</b> | 0  |
| Service Call            | 0  | Service Call               | 0  |
| Good Intent             | 8  | Good Intent                | 7  |
| False Call              | 0  | False Call                 | 2  |
| Total                   | 28 | Total                      | 27 |
| 40 Mogul                |    | 42 Cold Springs            |    |
| Fire                    | 1  | Fire                       | 1  |
| EMS / Rescue            | 26 | EMS / Rescue               | 66 |
| Hazardous Condition     | 0  | <b>Hazardous Condition</b> | 1  |
| Service Call            | 3  | Service Call               | 6  |
| Good Intent             | 10 | Good Intent                | 16 |
| False Call              | 1  | False Call                 | 2  |
|                         |    |                            |    |

| <b>44</b> Stead                                 |                                         | 45 Sun Valley                                   |              |
|-------------------------------------------------|-----------------------------------------|-------------------------------------------------|--------------|
| Fire                                            | 1                                       | Fire                                            | 2            |
| EMS / Rescue                                    | 75                                      | EMS / Rescue                                    | 170          |
| Hazardous Condition                             | 1                                       | Hazardous Condition                             | 2            |
| Service Call                                    | 5                                       | Service Call                                    | 13           |
| Good Intent                                     | 32                                      | Good Intent                                     | 34           |
| False Call                                      | 4                                       | False Call                                      | 4            |
| Total                                           | 118                                     | Total                                           | 225          |
| 46 Spanish Springs Aid to other Jurisdictions   |                                         |                                                 |              |
|                                                 | • • • • • • • • • • • • • • • • • • • • |                                                 |              |
| Fire                                            | 2                                       | Fire                                            | 1            |
|                                                 | 2<br>141                                | Fire EMS / Rescue                               | 22           |
| Fire  EMS / Rescue  Hazardous Condition         |                                         |                                                 |              |
| EMS / Rescue                                    | 141                                     | EMS / Rescue                                    | 22           |
| EMS / Rescue  Hazardous Condition               | 141<br>3                                | EMS / Rescue  Hazardous Condition               | 22           |
| EMS / Rescue  Hazardous Condition  Service Call | 141<br>3<br>3                           | EMS / Rescue  Hazardous Condition  Service Call | 22<br>0<br>0 |

# 240 Red Rock VFD

| Fire                | 0 |  |
|---------------------|---|--|
| EMS / Rescue        | 0 |  |
| Hazardous Condition | 0 |  |
| Service Call        | 0 |  |
| Good Intent         | 0 |  |
| False Call          | 0 |  |
| Total               | 0 |  |