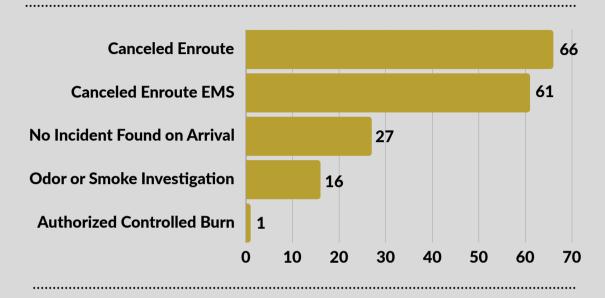

0 pile burning operation south of Galena Creek Regional Park. Crews were on site 24-hours for multiple days to ensure the piles were fully extinguished.

February's cold temperatures allowed TMFR Training to perform ice rescue operations for all firefighting personnel at Galena Creek Park. And a reduction of wildfire activity due to ground moisture allowed the Fire District to offer additional training exercise such as auto extrication.

Public Education/Relations Events: 6





Daytime and nighttime prescribed burning operations near Galena Creek Regional Park in early February.



Ice Rescue Training at Marilyn's Pond



### February 2024 - Response Statistics

Incident Total for February 2024: 906



EMS Detail: 646



• MVA = Motor Vehicle Accident



#### **Good Intent Detail: 171**



Fire Detail: 13





#### February 2024 - Call Volume by Station: 906



#### February 2024 Call Volume by Battalion



North Battalion: Sun Valley, Spanish Springs, Stead, Cold Springs, Verdi/Mogul

South Battalion: I-80 Corridor, Foothill, Hidden Valley, East Washoe Valley, West Washoe Valley, Galena, Arrowcreek. Outside TM Jurisdiction: Gerlach, Reno, Sparks, and Headquarters.



# Washoe Valley - Station 32 (East and West Side)

|                     | East | West |
|---------------------|------|------|
| Fire                | 0    | 1    |
| EMS / Rescue        | 24   | 9    |
| Hazardous Condition | 0    | 0    |
| Service Call        | 1    | 2    |
| Good Intent         | 7    | 3    |
| False Call          | 1    | 0    |
| Total               | 33   | 16   |

49 total

# 33 Foo