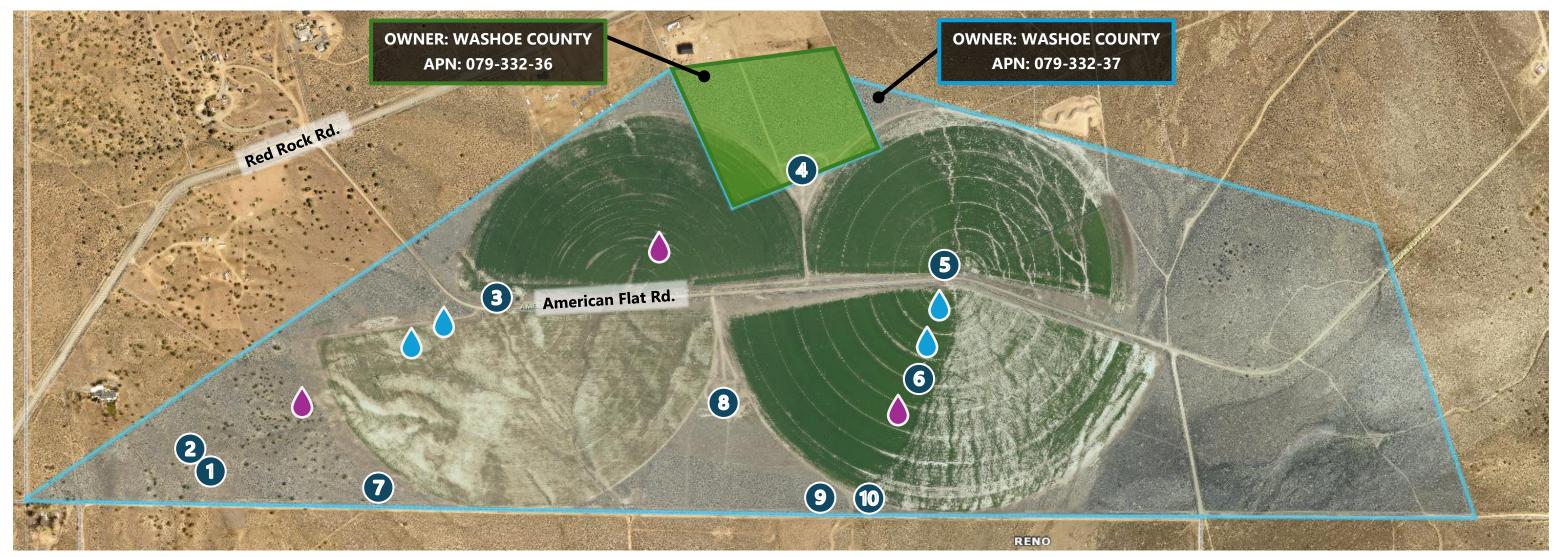

## AMERICAN FLAT FARM PROPERY TRANSFER REQUEST

The OneWater Nevada Advanced Purified Water (APW) Facility at American Flat is an initiative to diversify the region's water supply and prove up a technology that can be used elsewhere in the Truckee Meadows in the future to further increase water resources for the region. This project will store approximately 2,000 acre-feet (AFA) annually of APW underground, which will provide an important off-river resource to increase the community's drought resiliency, maximize the efficient use of limited Truckee River resources for the region, and provide a long-term effluent management option to limit discharges to Swan Lake. Truckee Meadows Water Authority (TMWA) will issue will-serve letters for the 2,000 AFA as a new water supply, which will supplement the existing water resources in the North Valleys. The project consists of improvements at the Reno-Stead Water Reclamation Facility, an advanced purified water facility utilizing ozone / biological activated carbon treatment, transmission to the American Flat aquifer site, tanks, and injection and extraction wells. Due to the complexity of the injection and extraction well infrastructure, there is a need for the TMWA to acquire APN 079-332-36 and 079-332-37, as operators of the project facilities proposed on this property. The figure and legend below depict infrastructure needs on each parcel and approximate locations. Also enclosed is the current civil site design drawing.

## PROJECT INFRASTRUCTURE (LOCATIONS ARE APPROXIMATE)

- POLISHING AND FILTER BUILDING
- FINISHED WATER STORAGE TANKS
- 3 INJECTION WELL BUILDING (R2)
- 4 AGRICULTURAL STAGING AREA
- BUILDING (R3)
- MONITORING WELLS (EXISTING)

- 6 INJECTION WELL BUILDING (R1)
- W. EXTRACTION WELL BUILDING
- 8 FLUSH WATER STORAGE BASIN
- 9 IRRIGATION FEED TANK

E. EXTRACTION WELL BUILDING

**AECOM** 

**ONEWATER NEVADA ADVANCED PURIFIED WATER FACILITY** PROJECT AT AMERICAN FLAT