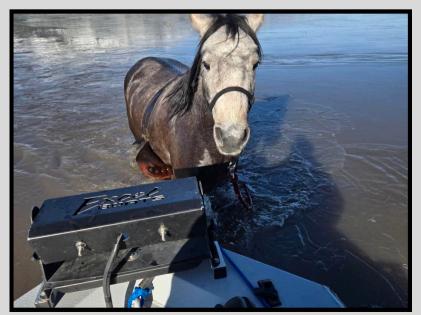

12/7/24: Engine 32 in Washoe Valley knocked down a grass fire in Pleasant Valley sparked by cutting equipment.

12/19/24: TMFR Firefighters supported Washoe County Animal Services in a rescue of a domestic horse stranded in Washoe Lake overnight. Using Boat #32 and rope systems, our crews helped the horse make its way to shore.