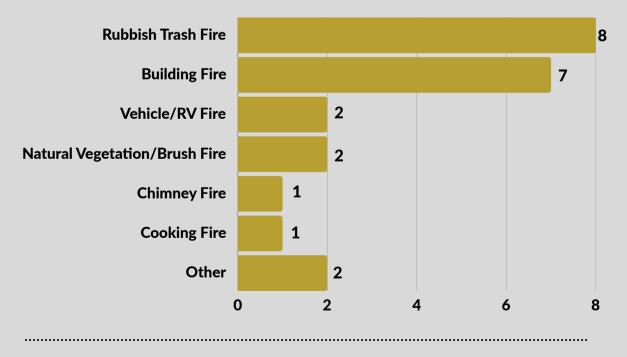

s of toys on December 5.

#### LARGE/MAJOR EVENTS:

12/5/24: TMFR Firefighters responded to a backyard fire on Leonesio Drive in Sun Valley that spread to neighboring yards. Power lines and several trees were impacted, but no structures were involved. s

12/7/24: Engine 32 in Washoe Valley knocked down a grass fire in Pleasant Valley sparked by cutting equipment.

12/19/24: TMFR Firefighters supported Washoe County Animal Services in a rescue of a domestic horse stranded in Washoe Lake overnight. Using Boat #32 and rope systems, our crews helped the horse make its way to shore.



Callahan Fire Mop-Up



Encanto Drive Structure Fire



### December 2024 - Response Statistics



EMS Detail: 973



• MVA = Motor Vehicle Accident



#### **Good Intent Detail: 882**



#### Fire Detail: 23







#### December 2024 - Call Volume by Station: 2,042



#### **December 2024 Call Volume by Battalion**



North Battalion: Sun Valley, Spanish Springs, Stead, Cold Springs, Verdi/Mogul

South Battalion: I-80 Corridor, Foothill, Hidden Valley, East Washoe Valley, West Washoe Valley, Galena, Arrowcreek. Outside TM Jurisdiction: Gerlach, Reno, Sparks, and Headquarters.

## Incident Detail by District

## **32** Washoe Valley - Station 32 (Combined East & West Side)

| Fire                | 5  |
|---------------------|----|
| EMS / Rescue        | 46 |
| Hazardous Condition | 2  |
| Service Call        | 5  |
| Good Intent         | 21 |
| False Call          | 2  |
| Total               | 81 |



## **33** Foothill

| Fire                | 3  |
|---------------------|----|
| EMS / Rescue