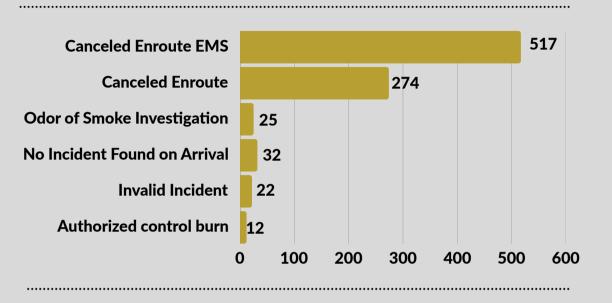

de the delivery of hundreds of toys on December 5.

#### LARGE/MAJOR EVENTS:

12/5/24: TMFR Firefighters responded to a backyard fire on Leonesio Drive in Sun Valley that spread to neighboring yards. Power lines and several trees were impacted, but no structures were involved. s

12/7/24: Engine 32 in Washoe Valley knocked down a grass fire in Pleasant Valley sparked by cutting equipment.

12/19/24: TMFR Firefighters supported Washoe County Animal Services in a rescue of a domestic horse stranded in Washoe Lake overnight. Using Boat #32 and rope systems, our crews helped the horse make its way to shore.



Callahan Fire Mop-Up



Encanto Drive Structure Fire



### December 2024 - Response Statistics



EMS Detail: 973



• MVA = Motor Vehicle Accident



#### **Good Intent Detail: 882**



#### Fire Detail: 23







#### December 2024 - Call Volume by Station: 2,042



#### **December 2024 Call Volume by Battalion**



North Battalion: Sun Valley, Spanish Springs, Stead, Cold Springs, Verdi/Mogul

South Battalion: I-80 Corridor, Foothill, Hidden Valley, East Washoe Valley, West Washoe Valley, Galena, Arrowcreek. Outside TM Jurisdiction: Gerlach, Reno, Sparks, and Headquarters.

## Incident Detail by District

## **32** Washoe Valley - Station 32 (Combined East & West Side)

| Fire                | 5  |
|---------------------|----|
| EMS / Rescue        | 46 |
| Hazardous Condition | 2  |
| Service Call        | 5  |
| Good Intent         | 21 |
| False Call          | 2  |
| Total               | 81 |



## **33** Foothill

| Fire                | 3  |
|------------------