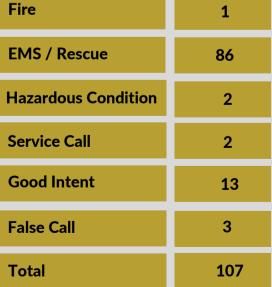

## **37** Hidden Valley

| <b>39</b> Joy L | ake |
|-----------------|-----|
|-----------------|-----|

| Fire                | 0  |
|---------------------|----|
| EMS / Rescue        | 17 |
| Hazardous Condition | 1  |
| Service Call        | 3  |
| Good Intent         | 16 |
| False Call          | 0  |
| Total               | 37 |