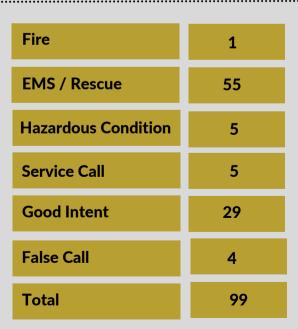

#### **December 2024 Call Volume by Battalion**

North Battalion: Sun Valley, Spanish Springs, Stead, Cold Springs, Verdi/Mogul

South Battalion: I-80 Corridor, Foothill, Hidden Valley, East Washoe Valley, West Washoe Valley, Galena, Arrowcreek. Outside TM Jurisdiction: Gerlach, Reno, Sparks, and Headquarters.