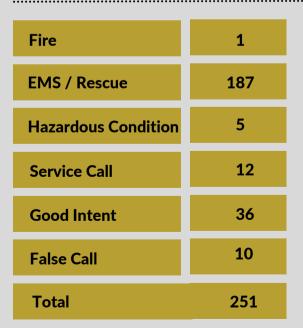

|
|---------------------|----|
| EMS / Rescue        | 19 |
| Hazardous Condition | 3  |
| Service Call        | 4  |
| Good Intent         | 34 |
| False Call          | 3  |
| Total               | 64 |

## 42 Cold Springs





## Incident Detail by District

## 44 Stead 45 Sun Valley

| Fire                | 4   |
|---------------------|-----|
| EMS / Rescue        | 95  |
| Hazardous Condition | 6   |
| Service Call        | 7   |
| Good Intent         | 188 |
| False Call          | 7   |
| Total               | 307 |

| Fire                | 4   |
|---------------------|-----|
| EMS / Rescue        | 230 |
| Hazardous Condition | 5   |
| Service Call        | 20  |
| Good Intent         | 27  |
| False Call          | 4   |
| Total               | 290 |

## **46** Spanish Springs