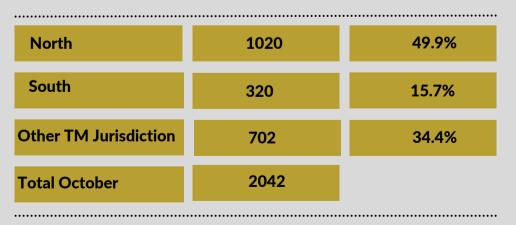

#### December 2024 - Call Volume by Station: 2,042

#### **December 2024 Call Volume by Battalion**

North Battalion: Sun Valley, Spanish Springs, Stead, Cold Springs, Verdi/Mogul

South Battalion: I-80 Corridor, Foothill, Hidden Valley, East Washoe Valley, West Washoe Valley, Galena, Arrowcreek. Outside TM Jurisdiction: Gerlach, Reno, Sparks, and Headquarters.