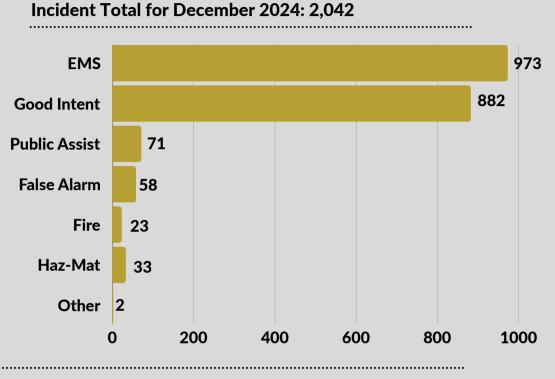

### December 2024 - Response Statistics

EMS Detail: 973

• MVA = Motor Vehicle Accident

#### **Good Intent Detail: 882**

#### Fire Detail: 23

#### December 2024 - Call Volume by Station: 2,042