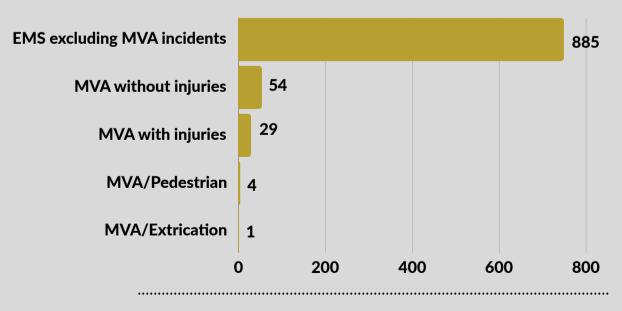

### December 2024 - Response Statistics

EMS Detail: 973

• MVA = Motor Vehicle Accident