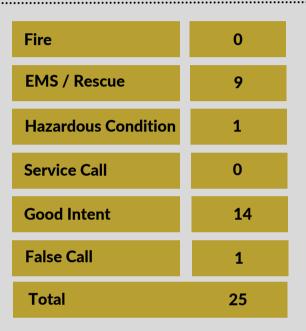

#### **December 2024 Call Volume by Battalion**

North Battalion: Sun Valley, Spanish Springs, Stead, Cold Springs, Verdi/Mogul

South Battalion: I-80 Corridor, Foothill, Hidden Valley, East Washoe Valley, West Washoe Valley, Galena, Arrowcreek. Outside TM Jurisdiction: Gerlach, Reno, Sparks, and Headquarters.