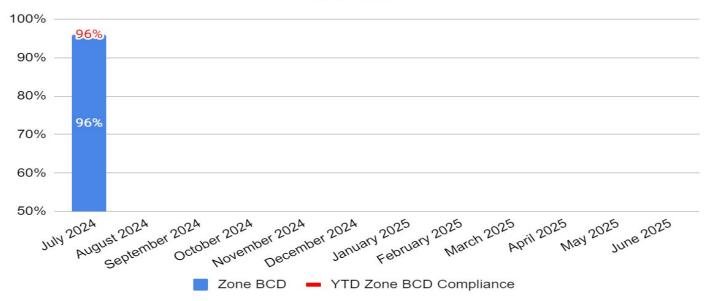

|         |                 |               |
| Mar 2025     |                                |        |               |         |                 |               |
| Apr 2025     |                                |        |               |         |                 |               |
| May 2025     |                                |        |               |         |                 |               |
| Jun 2025     |                                |        |               |         |                 |               |
| Year to Date | 5:16                           | 5:56   | 8:39          | 6:31    | 7:07            | 9:47          |



### **REMSA Operations Report**

#### **REMSA Priority 1 Response Compliance**

Zone A



#### **REMSA Priority 1 Response Compliances**

Zone BCD





#### **REMSA Operations Report**





# **REMSA Operations Report**









## **Medical Directors Report**

The Clinical Director or designee reviewed:

- 100% of cardiopulmonary arrests
- 100% of pediatric patients (transport and non-transport)
- 100% of advanced airways (excluding cardiopulmonary arrests)
- 100% of STEMI alerts
- 100% of deliveries and neonatal resuscitation
- 100% Advanced airway success rates

|                | Total Number of ALS<br>Calls | Total Number ALS QA<br>Reviewed | Percentage<br>Reviewed |
|----------------|------------------------------|---------------------------------|------------------------|
| July 2024      | 2,309                        | 252                             | 11%                    |
| August 2024    |                              |