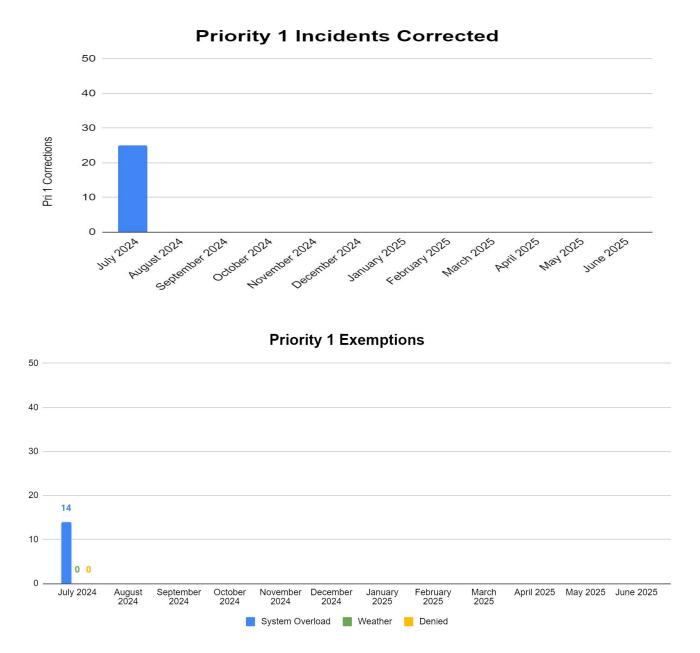

#### **REMSA Priority 1 Response Compliance**

Zone A

#### **REMSA Priority 1 Response Compliances**

Zone BCD