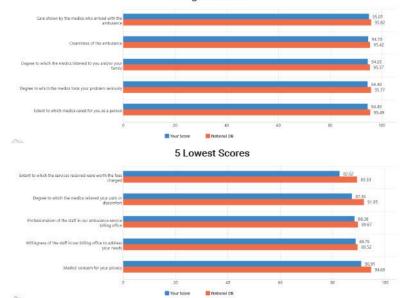

tient Experience Report**

July 01, 2024 to July 31, 2024 Division:

Your Score 92.17

Your Patients in this Report 89

Total Patients in this Report

2182

Total EMS Organizations

233





#### **Customer Survey Report**

REMSA Ground July 01, 2024 to July 31, 2024

**V** 

#### **Executive Summary**

Your overall score for the period selected is 92.17, a difference of +3.81, compared to your score from the previous year, 88.36.

Your overall Top Box score, which represents the percentage of the highest possible rating Very Good, is 78.14%. In addition, your rolling 12- month score of 90.52 is a difference of -3.32 from the national database score of 93.84.

When compared to all organizations in the national database, your score of 90.52 is ranked 75 th.

#### Highest and Lowest Scores









### **Public & Relations Report**



#### PUBLIC RELATIONS JULY 2024

July public relations efforts focused on sharing heat, smoke and general health and safety topics, as well as organization announcements, community partnerships and special collaborations.

Social media posts featured a collaboration with Dr. BCW to promote REMSA Health's First On the Scene class. Also, REMSA Health donated water safety gear to community partners through the Community Trust in partnership with Northern Nevada Public Health. Riley made a cameo to announce our newly renamed Safety Seats car seat installation program. A team of healthcare providers assisted with a delivery of a healthy baby in the field.







Clicked by jay jobson.7 and 72 others remsahealth The @thepositiveplace and the echanevad