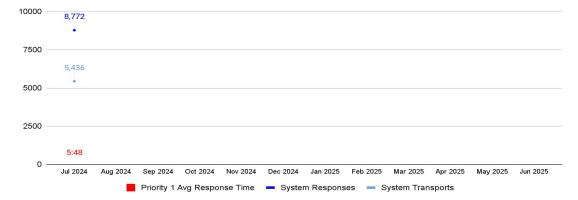

#### System Response/Transport/Avg P1 Response Summary

|              | Priority 1 Avg. Response Times |        |               | Priorit | y 2 Avg. Respon | se Times      |
|--------------|--------------------------------|--------|---------------|---------|-----------------|---------------|
|              | Reno                           | Sparks | Washoe County | Reno    | Sparks          | Washoe County |
| Jul 2024     | 5:18                           | 5:55   | 8:38          | 6:31    | 7:09            | 9:45          |
| Aug 2024     |                                |        |               |         |                 |               |
| Sep 2024     |                                |        |               |         |                 |               |
| Oct 2024     |                                |        |               |         |                 |               |
| Nov 2024     |                                |        |               |         |                 |               |
| Dec 2024     |                                |        |               |         |                 |               |
| Jan 2025     |                                |        |               |         |                 |               |
| Feb 2025     |                                |        |               |         |                 |               |
| Mar 2025     |                                |        |               |         |                 |               |
| Apr 2025     |                                |        |               |         |                 |               |
| May 2025     |                                |        |               |         |                 |               |
| Jun 2025     |                                |        |               |         |                 |               |
| Year to Date | 5:16                           | 5:56   | 8:39          | 6:31    | 7:07            | 9:47          |