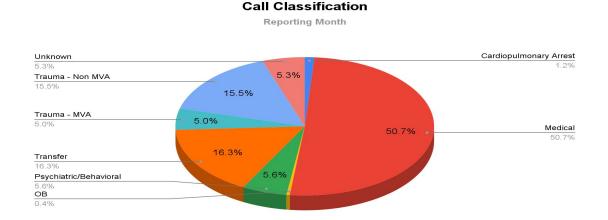

|        |               |         |                 |               |
| Apr 2025     |                                |        |               |         |                 |               |
| May 2025     |                                |        |               |         |                 |               |
| Jun 2025     |                                |        |               |         |                 |               |
| Year to Date | 5:16                           | 5:56   | 8:39          | 6:31    | 7:07            | 9:47          |



### **REMSA Operations Report**

#### **REMSA Priority 1 Response Compliance**

Zone A



#### **REMSA Priority 1 Response Compliances**

Zone BCD





#### **REMSA Operations Report**





# **REMSA Operations Report**









## **Medical Directors Report**

The Clinical Director or designee reviewed:

- 100% of cardiopulmonary arrests
- 100% of pediatric patients (transport and non-transport)
- 100% of advanced airways (excluding cardiopulmonary arrests)
- 100% of STEMI alerts
- 100% of deliveries and neonatal resuscitation
- 100% Advanced airway success rates

|                | Total Number of ALS<br>Calls | Total Number ALS QA<br>Reviewed | Percentage<br>Reviewed |
|----------------|------------------------------|---------------------------------|------------------------|
| July 2024      | 2,309                        | 252                             | 11%                    |
| August 2024    |                              |                                 |                        |
| September 2