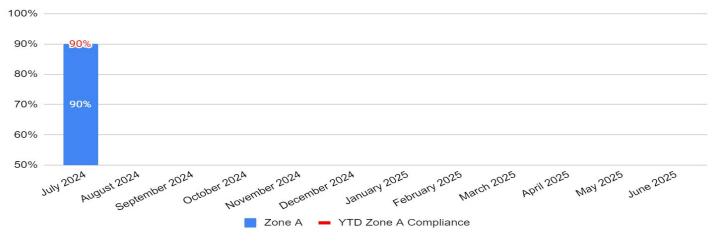

2025     |                                |        |               |         |                 |               |
| Mar 2025     |                                |        |               |         |                 |               |
| Apr 2025     |                                |        |               |         |                 |               |
| May 2025     |                                |        |               |         |                 |               |
| Jun 2025     |                                |        |               |         |                 |               |
| Year to Date | 5:16                           | 5:56   | 8:39          | 6:31    | 7:07            | 9:47          |



### **REMSA Operations Report**

#### **REMSA Priority 1 Response Compliance**

Zone A



#### **REMSA Priority 1 Response Compliances**

Zone BCD





#### **REMSA Operations Report**





# **REMSA Operations Report**









## **Medical Directors Report**

The Clinical Director or designee reviewed:

- 100% of cardiopulmonary arrests
- 100% of pediatric patients (transport and non-transport)
- 100% of advanced airways (excluding cardiopulmonary arrests)
- 100% of STEMI alerts
- 100% of deliveries and neonatal resuscitation
- 100% Advanced airway success rates

|                | Total Number of ALS<br>Calls | Total Number ALS QA<br>Reviewed | Percentage<br>Reviewed |
|----------------|------------------------------|---------------------------------|------------------------|
| July 2024      | 2,309                        | 252                             | 11%