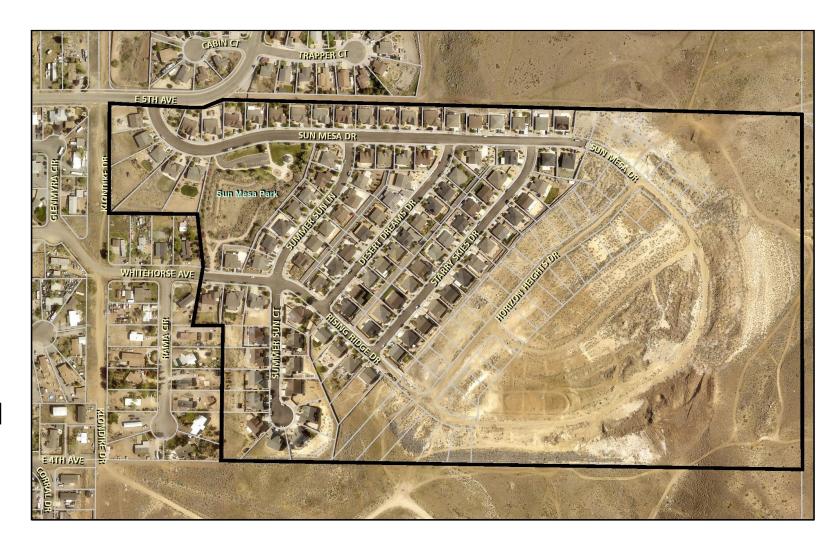

#### GIS Map Showing Existing Mass Graded Site Conditions

- The entire tentative map area was mass graded with development of phase 1.
- Extension of the tentative map under the proposed development agreement is critical to completing the final subdivision mapping and construction of the project.