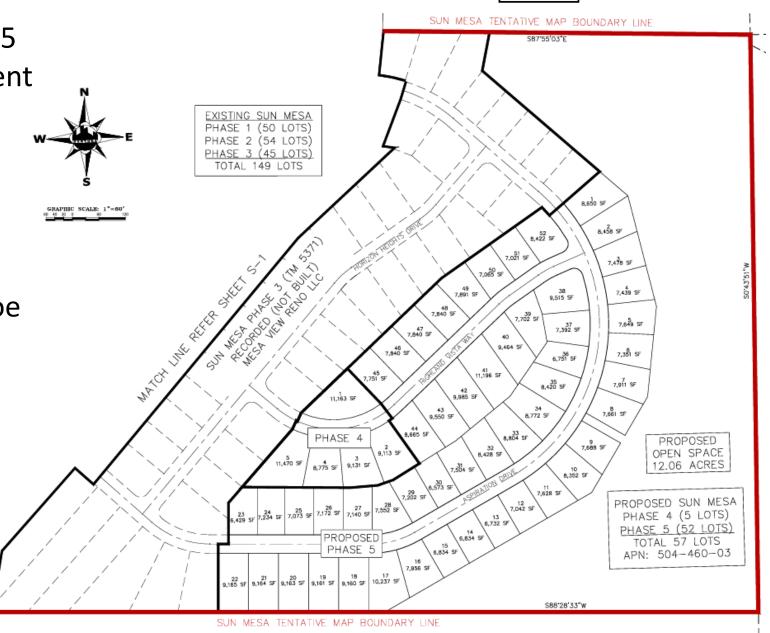

#### Remaining Phases of the Sun Mesa Tentative Map

 Phase 3: recorded phase of 45 lots. Subdivision improvement agreement and bond are in place for construction.

 Phase 4: a 5- lot phase currently in the review and approval process with Washoe County and other approving agencies.

 Phase 5: 52-lot phase representing the buildout of the project.