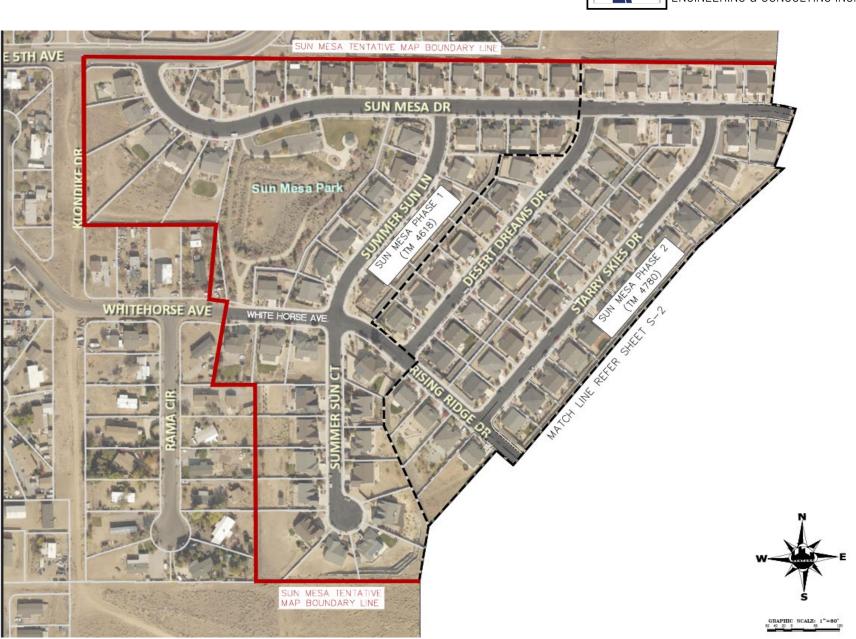

### Existing Sun Mesa Phases 2 & 3

VENTURE ENGINEERING & CONSULTING INC.

- Map showing the existing built phases of the project.
- Sun Mesa Park was built with phase 1.