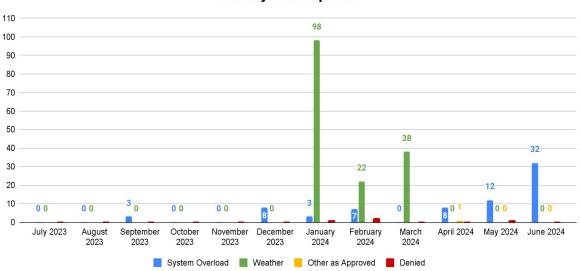

| 9:52             |   | 6:33 | 7:15   | 9:32             |
| Feb 2024     | 5:19 | 5:52   | 8:17             |   | 6:12 | 6:24   | 9:25             |
| Mar 2024     | 5:17 | 5:56   | 8:52             |   | 5:51 | 6:38   | 9:39             |
| Apr 2024     | 5:07 | 6:16   | 8:48             |   | 6:12 | 7:16   | 8:38             |
| May 2024     | 5:25 | 6:11   | 8:29             |   | 6:23 | 7:31   | 8:47             |
| Jun 2024 _   | 5:19 | 6:02   | 8:59             |   | 6:31 | 7:35   | 9:27             |
| Year to Date | 5:13 | 5:59   | 8:31             |   | 6:00 | 6:49   | 9:02             |



### **REMSA Priority 1 Response Compliance**

Zone A



### **REMSA Priority 1 Response Compliances**

Zone BCD





### **Priority 1 Incidents Corrected**



#### **Priority 1 Exemptions**





#### **Call Classification**

**Reporting Month** 







### **Medical Directors Report**

The Clinical Director or designee reviewed:

- 100% of cardiopulmonary arrests
- 100% of pediatric patients (transport and non-transport)
- 100% of advanced airways (excluding cardiopulmonary arrests)
- 100% of STEMI alerts
- 100% of deliveries and neonatal resuscitation
- 100% Advanced airway success rates

|                | Total Number of ALS Calls | Total Number ALS QA Reviewed | Percentage Reviewed |
|----------------|---------------------------|------------------------------|---------------------|
| July 2023      | 2,230                     | 303                          | 14%                 |
| August 2023    | 2,054                     | 277                          | 14%