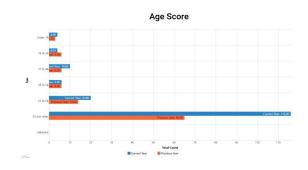

#### Demographics

- This report provides basic information about the patients age and gender.