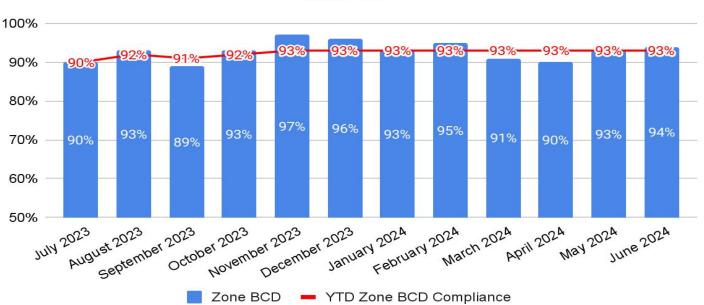

|   | 5:43 | 6:33   | 8:39             |
| Jan 2024     | 5:29 | 6:24   | 9:52             |   | 6:33 | 7:15   | 9:32             |
| Feb 2024     | 5:19 | 5:52   | 8:17             |   | 6:12 | 6:24   | 9:25             |
| Mar 2024     | 5:17 | 5:56   | 8:52             |   | 5:51 | 6:38   | 9:39             |
| Apr 2024     | 5:07 | 6:16   | 8:48             |   | 6:12 | 7:16   | 8:38             |
| May 2024     | 5:25 | 6:11   | 8:29             |   | 6:23 | 7:31   | 8:47             |
| Jun 2024 _   | 5:19 | 6:02   | 8:59             |   | 6:31 | 7:35   | 9:27             |
| Year to Date | 5:13 | 5:59   | 8:31             |   | 6:00 | 6:49   | 9:02             |



### **REMSA Priority 1 Response Compliance**

Zone A



### **REMSA Priority 1 Response Compliances**

Zone BCD





### **Priority 1 Incidents Corrected**



#### **Priority 1 Exemptions**





#### **Call Classification**

**Reporting Month** 







### **Medical Directors Report**

The Clinical Director or designee reviewed:

- 100% of cardiopulmonary arrests
- 100% of pediatric patients (transport and non-transport)
- 100% of advanced airways (excluding cardiopulmonary arrests)
- 100% of STEMI alerts
- 100% of deliveries and neonatal resuscitation
- 100% Advanced airway success rates

|                | Total Number of ALS Calls | Total Number ALS QA Reviewed | Percentage Reviewed |
|----------------|---------------------------|------------------------------|---------------------|
| July 2023      | 2,230                     | 303                          | 14%                 |
| August 2023