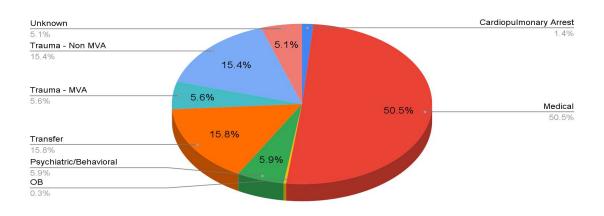

|
| Feb 2024     | 5:19 | 5:52   | 8:17             |   | 6:12 | 6:24   | 9:25             |
| Mar 2024     | 5:17 | 5:56   | 8:52             |   | 5:51 | 6:38   | 9:39             |
| Apr 2024     | 5:07 | 6:16   | 8:48             |   | 6:12 | 7:16   | 8:38             |
| May 2024     | 5:25 | 6:11   | 8:29             |   | 6:23 | 7:31   | 8:47             |
| Jun 2024 _   | 5:19 | 6:02   | 8:59             |   | 6:31 | 7:35   | 9:27             |
| Year to Date | 5:13 | 5:59   | 8:31             |   | 6:00 | 6:49   | 9:02             |



### **REMSA Priority 1 Response Compliance**

Zone A



### **REMSA Priority 1 Response Compliances**

Zone BCD





### **Priority 1 Incidents Corrected**



#### **Priority 1 Exemptions**





#### **Call Classification**

**Reporting Month** 







### **Medical Directors Report**

The Clinical Director or designee reviewed:

- 100% of cardiopulmonary arrests
- 100% of pediatric patients (transport and non-transport)
- 100% of advanced airways (excluding cardiopulmonary arrests)
- 100% of STEMI alerts
- 100% of deliveries and neonatal resuscitation
- 100% Advanced airway success rates

|                | Total Number of ALS Calls | Total Number ALS QA Reviewed | Percentage Reviewed |
|----------------|---------------------------|------------------------------|---------------------|
| July 2023      | 2,230                     | 303                          | 14%                 |
| August 2023    | 2,054                     | 277                          | 14%                 |
| September 2023 | 1,782                     | 364