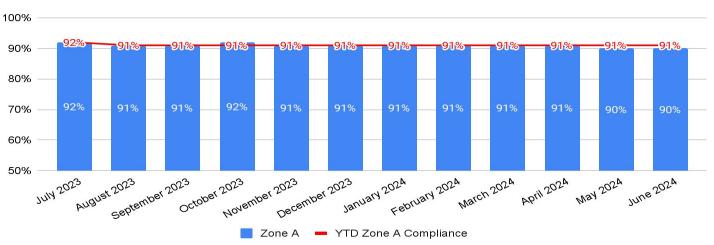

|
| Dec 2023     | 5:12 | 5:49   | 7:47             |   | 5:43 | 6:33   | 8:39             |
| Jan 2024     | 5:29 | 6:24   | 9:52             |   | 6:33 | 7:15   | 9:32             |
| Feb 2024     | 5:19 | 5:52   | 8:17             |   | 6:12 | 6:24   | 9:25             |
| Mar 2024     | 5:17 | 5:56   | 8:52             |   | 5:51 | 6:38   | 9:39             |
| Apr 2024     | 5:07 | 6:16   | 8:48             |   | 6:12 | 7:16   | 8:38             |
| May 2024     | 5:25 | 6:11   | 8:29             |   | 6:23 | 7:31   | 8:47             |
| Jun 2024 _   | 5:19 | 6:02   | 8:59             |   | 6:31 | 7:35   | 9:27             |
| Year to Date | 5:13 | 5:59   | 8:31             |   | 6:00 | 6:49   | 9:02             |



### **REMSA Priority 1 Response Compliance**

Zone A



### **REMSA Priority 1 Response Compliances**

Zone BCD





### **Priority 1 Incidents Corrected**



#### **Priority 1 Exemptions**





#### **Call Classification**

**Reporting Month** 







### **Medical Directors Report**

The Clinical Director or designee reviewed:

- 100% of cardiopulmonary arrests
- 100% of pediatric patients (transport and non-transport)
- 100% of advanced airways (excluding cardiopulmonary arrests)
- 100% of STEMI alerts
- 100% of deliveries and neonatal resuscitation
- 100% Advanced airway success rates

|                | Total Number of ALS Calls | Total Number ALS QA Reviewed | Percentage Reviewed |
|----------------|---------------------------|------------------------------|---------------------|
| July 2023      | 2,230                     | 303