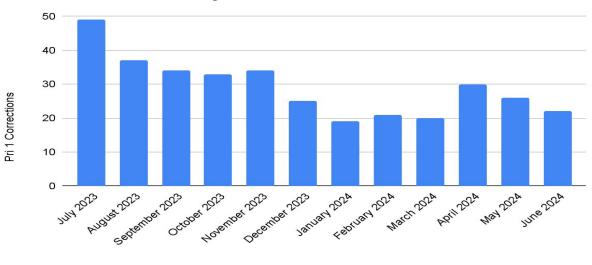

|
| Jan 2024     | 5:29 | 6:24   | 9:52             |   | 6:33 | 7:15   | 9:32             |
| Feb 2024     | 5:19 | 5:52   | 8:17             |   | 6:12 | 6:24   | 9:25             |
| Mar 2024     | 5:17 | 5:56   | 8:52             |   | 5:51 | 6:38   | 9:39             |
| Apr 2024     | 5:07 | 6:16   | 8:48             |   | 6:12 | 7:16   | 8:38             |
| May 2024     | 5:25 | 6:11   | 8:29             |   | 6:23 | 7:31   | 8:47             |
| Jun 2024 _   | 5:19 | 6:02   | 8:59             |   | 6:31 | 7:35   | 9:27             |
| Year to Date | 5:13 | 5:59   | 8:31             |   | 6:00 | 6:49   | 9:02             |



### **REMSA Priority 1 Response Compliance**

Zone A



### **REMSA Priority 1 Response Compliances**

Zone BCD





### **Priority 1 Incidents Corrected**



#### **Priority 1 Exemptions**





#### **Call Classification**

**Reporting Month** 







### **Medical Directors Report**

The Clinical Director or designee reviewed:

- 100% of cardiopulmonary arrests
- 100% of pediatric patients (transport and non-transport)
- 100% of advanced airways (excluding cardiopulmonary arrests)
- 100% of STEMI alerts
- 100% of deliveries and neonatal resuscitation
- 100% Advanced airway success rates

|                | Total Number of ALS Calls | Total Number ALS QA Reviewed | Percentage Reviewed |
|----------------|---------------------------|------------------------------|---------------------|
| July 2023      | 2,230                     | 303                          | 14%                 |
| August 2023    | 2,054                     | 277