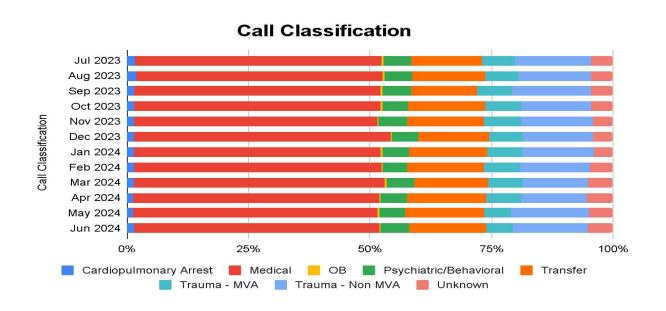

|
| Feb 2024     | 5:19 | 5:52   | 8:17             |   | 6:12 | 6:24   | 9:25             |
| Mar 2024     | 5:17 | 5:56   | 8:52             |   | 5:51 | 6:38   | 9:39             |
| Apr 2024     | 5:07 | 6:16   | 8:48             |   | 6:12 | 7:16   | 8:38             |
| May 2024     | 5:25 | 6:11   | 8:29             |   | 6:23 | 7:31   | 8:47             |
| Jun 2024 _   | 5:19 | 6:02   | 8:59             |   | 6:31 | 7:35   | 9:27             |
| Year to Date | 5:13 | 5:59   | 8:31             |   | 6:00 | 6:49   | 9:02             |



### **REMSA Priority 1 Response Compliance**

Zone A



### **REMSA Priority 1 Response Compliances**

Zone BCD





### **Priority 1 Incidents Corrected**



#### **Priority 1 Exemptions**





#### **Call Classification**

**Reporting Month** 







### **Medical Directors Report**

The Clinical Director or designee reviewed:

- 100% of cardiopulmonary arrests
- 100% of pediatric patients (transport and non-transport)
- 100% of advanced airways (excluding cardiopulmonary arrests)
- 100% of STEMI alerts
- 100% of deliveries and neonatal resuscitation
- 100% Advanced airway success rates

|                | Total Number of ALS Calls | Total Number ALS QA Reviewed | Percentage Reviewed |
|----------------|---------------------------|------------------------------|---------------------|
| July 2023      | 2,230                     | 303                          | 14%                 |
| August 2023    | 2,054                     | 277                          | 14%                 |
| September 2023 | 1,782                     | 364