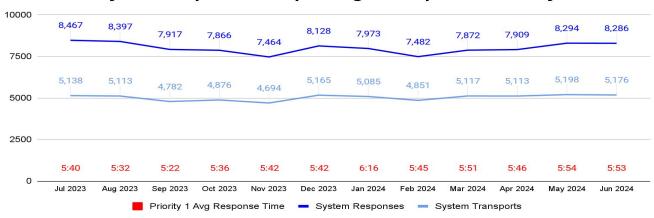

#### System Response/Transport/Avg P1 Response Summary

| Priority | / 1 | Ava. | Resp | onse | Times |
|----------|-----|------|------|------|-------|
|          |     |      | P    | •••  |       |