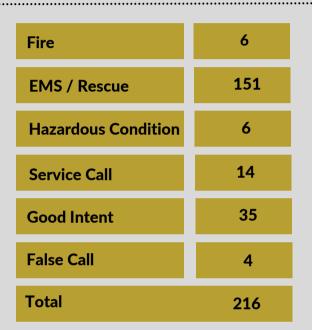

## **33** Foothill

| Fire                | 1  |
|---------------------|----|
| EMS / Rescue        | 27 |
| Hazardous Condition | 1  |
| Service Call        | 1  |
| Good Intent         | 11 |
| False Call          | 4  |
| Total               | 45 |