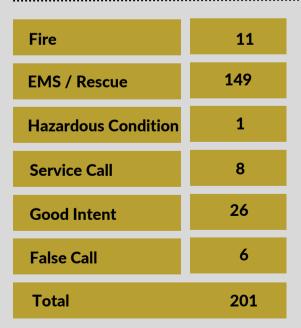

## **37** Hidden Valley

| <b>39</b> - | Joy | Lake |
|-------------|-----|------|
|-------------|-----|------|

| Fire                | 2  |
|---------------------|----|
| EMS / Rescue        | 24 |
| Hazardous Condition | 1  |
| Service Call        | 2  |
| Good Intent         | 15 |
| False Call          | 2  |
| Total               | 46 |