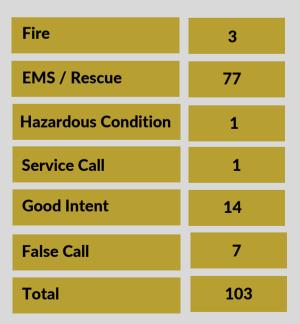

di/Mogul

South Battalion: I-80 Corridor, Foothill, Hidden Valley, East Washoe Valley, West Washoe Valley, Galena, Arrowcreek. Outside TM Jurisdiction: Gerlach, Reno, Sparks, and Headquarters.



### Incident Detail by Station

## **32** Washoe Valley - Station 32 (Combined East & West Side)

| Fire                | 26 |
|---------------------|----|
| EMS / Rescue        | 16 |
| Hazardous Condition | 0  |
| Service Call        | 3  |
| Good Intent         | 12 |
| False Call          | 0  |
| Total               | 57 |



## **33** Foothill

| Fire                | 1  |
|---------------------|----|
| EMS / Rescue        | 27 |
| Hazardous Condition | 1  |
| Service Call        | 1  |
| Good Intent         | 11 |
| False Call          | 4  |
| Total               | 45 |

## 36 Arrowcreek





## **Incident Detail by Station**

## **37** Hidden Valley

| <b>39</b> - | Joy | Lake |
|-------------|-----|------|
|-------------|-----|------|

| Fire                | 2  |
|---------------------|----|
| EMS / Rescue        | 24 |
| Hazardous Condition | 1  |
| Service Call        | 2  |
| Good Intent         | 15 |
| False Call          | 2  |
| Total               | 46 |



## 40 Mogul

| Fire                | 1  |
|---------------------|----|
| EMS / Rescue        | 31 |
| Hazardous Condition | 0  |
| Service Call        | 2  |
| Good Intent         | 13 |
| False Call          | 3  |
| Total               | 50 |

# 42 Cold Springs





## **Incident Detail by Station**

# 44 Stead 45 Sun Valley

| Fire                | 5   |
|---------------------|-----|
| EMS / Rescue        |