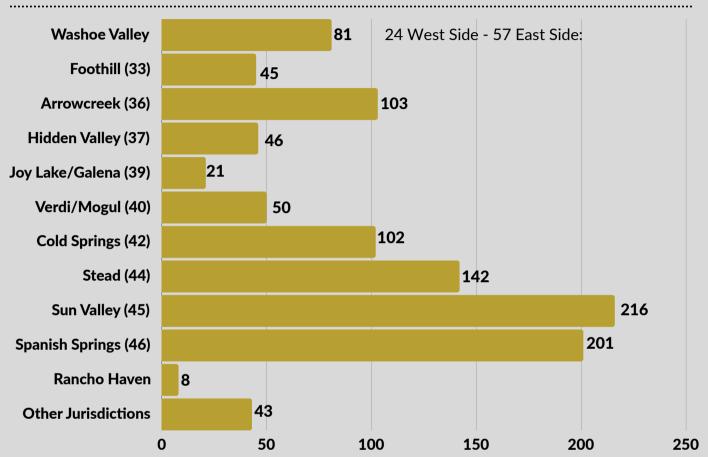

#### June 2024 - Call Volume by Station: 1058

#### June 2024 Call Volume by Battalion

North Battalion: Sun Valley, Spanish Springs, Stead, Cold Springs, Verdi/Mogul

South Battalion: I-80 Corridor, Foothill, Hidden Valley, East Washoe Valley, West Washoe Valley, Galena, Arrowcreek. Outside TM Jurisdiction: Gerlach, Reno, Sparks, and Headquarters.