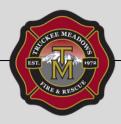

/Mogul

South Battalion: I-80 Corridor, Foothill, Hidden Valley, East Washoe Valley, West Washoe Valley, Galena, Arrowcreek. Outside TM Jurisdiction: Gerlach, Reno, Sparks, and Headquarters.



### Incident Detail by Station

## **32** Washoe Valley - Station 32 (Combined East & West Side)

| Fire                | 26 |
|---------------------|----|
| EMS / Rescue        | 16 |
| Hazardous Condition | 0  |
| Service Call        | 3  |
| Good Intent         | 12 |
| False Call          | 0  |
| Total               | 57 |



## **33** Foothill

| Fire                | 1  |
|---------------------|----|
| EMS / Rescue        | 27 |
| Hazardous Condition | 1  |
| Service Call        | 1  |
| Good Intent         | 11 |
| False Call          | 4  |
| Total               | 45 |

## 36 Arrowcreek





## **Incident Detail by Station**

## **37** Hidden Valley

| <b>39</b> - | Joy | Lake |
|-------------|-----|------|
|-------------|-----|------|

| Fire                | 2  |
|---------------------|----|
| EMS / Rescue        | 24 |
| Hazardous Condition | 1  |
| Service Call        | 2  |
| Good Intent         | 15 |
| False Call          | 2  |
| Total               | 46 |



## 40 Mogul

| Fire                | 1  |
|---------------------|----|
| EMS / Rescue        | 31 |
| Hazardous Condition | 0  |
| Service Call        | 2  |
| Good Intent         | 13 |
| False Call          | 3  |
| Total               | 50 |

# 42 Cold Springs





## **Incident Detail by Station**

# 44 Stead 45 Sun Valley

| Fire                | 5   |
|---------------------|-----|
| EMS / Rescue        | 8