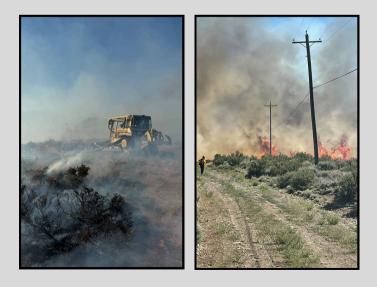

# Truckee Meadows Fire & Rescue Monthly Report

**Board of Fire Commissioners Meeting September 2024** 

June 2024 Response Statistics

Air attack on the Ironwood Fire in Palomino Valley on June 21, 2024 AGENDA ITEM #6B

Ironwood Fire - 6/21, 172 acre brush fire in Palomino Valley in TMFPD jurisdiction, two outbuildings lost.

Public Education/Relations Events: 7

Sullivan Fire

Trail Fire

EMS Detail: 712

• MVA = Motor Vehicle Accident