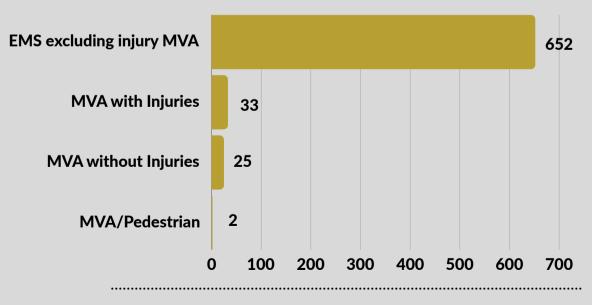

Ironwood Fire - 6/21, 172 acre brush fire in Palomino Valley in TMFPD jurisdiction, two outbuildings lost.

Public Education/Relations Events: 7

Sullivan Fire

Trail Fire

EMS Detail: 712

• MVA = Motor Vehicle Accident