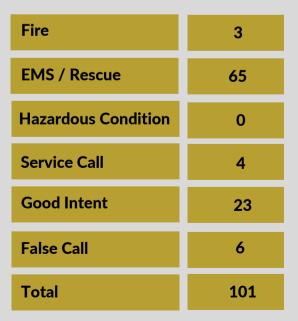

ition | 1  |
| Service Call        | 1  |
| Good Intent         | 11 |
| False Call          | 4  |
| Total               | 45 |

## 36 Arrowcreek





## **Incident Detail by Station**

## **37** Hidden Valley

| <b>39</b> - | Joy | Lake |
|-------------|-----|------|
|-------------|-----|------|

| Fire                | 2  |
|---------------------|----|
| EMS / Rescue        | 24 |
| Hazardous Condition | 1  |
| Service Call        | 2  |
| Good Intent         | 15 |
| False Call          | 2  |
| Total               | 46 |



## 40 Mogul

| Fire                | 1  |
|---------------------|----|
| EMS / Rescue        | 31 |
| Hazardous Condition | 0  |
| Service Call        | 2  |
| Good Intent         | 13 |
| False Call          | 3  |
| Total               | 50 |

# 42 Cold Springs





## **Incident Detail by Station**

# 44 Stead 45 Sun Valley

| Fire                | 5   |
|---------------------|-----|
| EMS / Rescue        | 83  |
| Hazardous Condition | 3   |
| Service Call        | 8   |
| Good Intent         | 40  |
| False Call          | 0   |
| Total               | 139 |



## **46** Spanish Springs