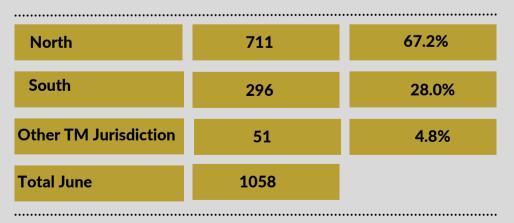

#### June 2024 - Call Volume by Station: 1058

#### June 2024 Call Volume by Battalion

North Battalion: Sun Valley, Spanish Springs, Stead, Cold Springs, Verdi/Mogul

South Battalion: I-80 Corridor, Foothill, Hidden Valley, East Washoe Valley, West Washoe Valley, Galena, Arrowcreek. Outside TM Jurisdiction: Gerlach, Reno, Sparks, and Headquarters.