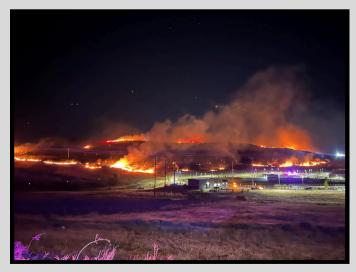

#### LARGE EVENTS:

Trail Fire - 6/12, 193 acre fire with some outbuilding loss, mostly all in City of Reno's jurisdiction. TMFR was in command of this fire.

Sullivan Fire - 6/12, night time brush fire behind High High School. A 138 acre fire started by a cooking fire. Nearly all TMFPD jurisdiction.

Ironwood Fire - 6/21, 172 acre brush fire in Palomino Valley in TMFPD jurisdiction, two outbuildings lost.

Public Education/Relations Events: 7

Sullivan Fire

Trail Fire

EMS Detail: 712

• MVA = Motor Vehicle Accident