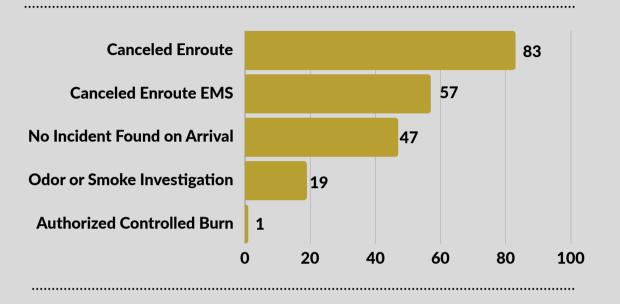

es 3-4 Total Call Volume by Station & Battalion, page 5 Incident Detail by Station, pages 6-8

#### Summary for June 2024

In June, TMFR Firefighters responded to 41 fire; 5 structure fires, 22 were related to wildland/brush fires.

#### LARGE EVENTS:

Trail Fire - 6/12, 193 acre fire with some outbuilding loss, mostly all in City of Reno's jurisdiction. TMFR was in command of this fire.

Sullivan Fire - 6/12, night time brush fire behind High High School. A 138 acre fire started by a cooking fire. Nearly all TMFPD jurisdiction.

Ironwood Fire - 6/21, 172 acre brush fire in Palomino Valley in TMFPD jurisdiction, two outbuildings lost.

Public Education/Relations Events: 7





Sullivan Fire

Trail Fire







EMS Detail: 712



• MVA = Motor Vehicle Accident



## Good Intent Detail: 207



#### Fire Detail: 41





#### June 2024 - Call Volume by Station: 1058



#### June 2024 Call Volume by Battalion



North Battalion: Sun Valley, Spanish Springs, Stead, Cold Springs, Verdi/Mogul

South Battalion: I-80 Corridor, Foothill, Hidden Valley, East Washoe Valley, West Washoe Valley, Galena, Arrowcreek. Outside TM Jurisdiction: Gerlach, Reno, Sparks, and Headquarters.



### Incident Detail by Station

## **32** Washoe Valley - Station 32 (Combined East & West Side)

| Fire                | 26 |
|---------------------|----|
| EMS / Rescue        | 16 |
| Hazardous Condition | 0  |
| Service Call        | 3  |
| Good Intent         | 12 |
| False Call          | 0  |
| Total               | 57 |



## **33** Foothill

| Fire                | 1  |
|---------------------|----|
| E