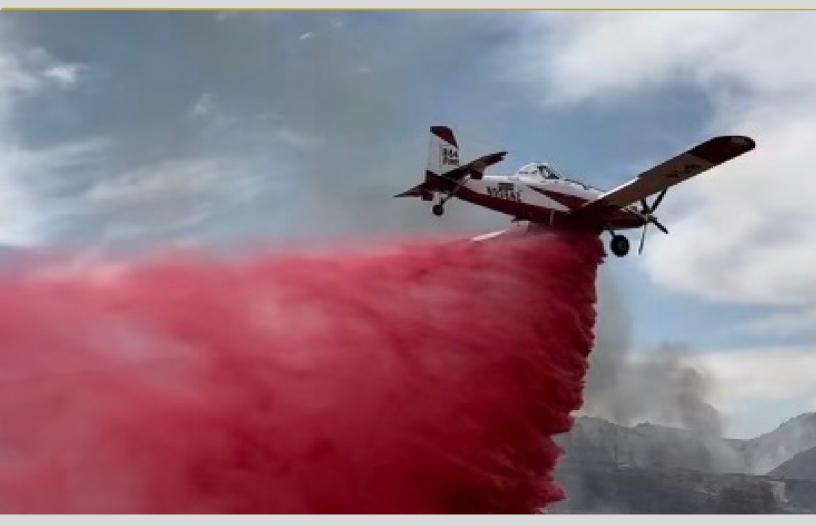

# Truckee Meadows Fire & Rescue Monthly Report

**Board of Fire Commissioners Meeting September 2024** 

June 2024 Response Statistics

Air attack on the Ironwood Fire in Palomino Valley on June 21, 2024 AGENDA ITEM #6B

Ironwood Fire - 6/21, 172 acre brush fire in Palomino Valley in TMFPD jurisdiction, two outbuildings lost.

Public Education/Relations Events: 7

Sullivan Fire

Trail Fire

EMS Detail: 712

• MVA = Motor Vehicle Accident