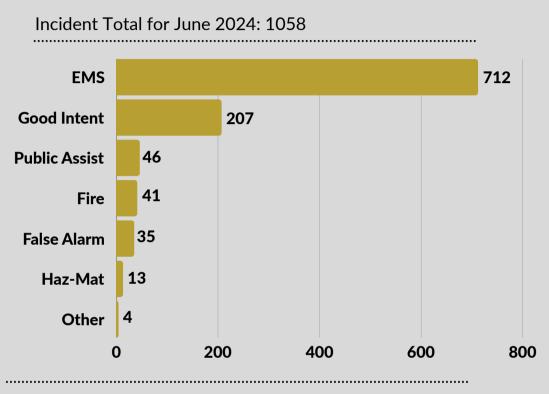

#### Summary for June 2024

In June, TMFR Firefighters responded to 41 fire; 5 structure fires, 22 were related to wildland/brush fires.

#### June 2024 - Call Volume by Station: 1058