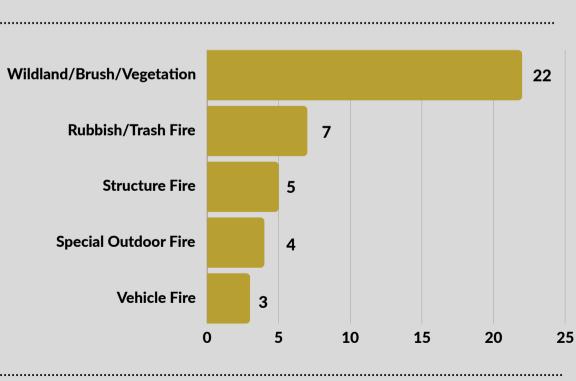

#### Summary for June 2024

In June, TMFR Firefighters responded to 41 fire; 5 structure fires, 22 were related to wildland/brush fires.

#### Fire Detail: 41