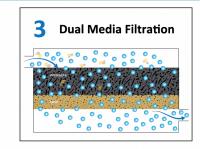

#### **Advanced Purified Water Technology**

Reno Stead Water
Reclamation Facility (RSWRF)

Advanced Purified Water Facility (APWF)

Polishing Steps Before Groundwater Injection

#### **Polishing Steps Before Groundwater Injection**