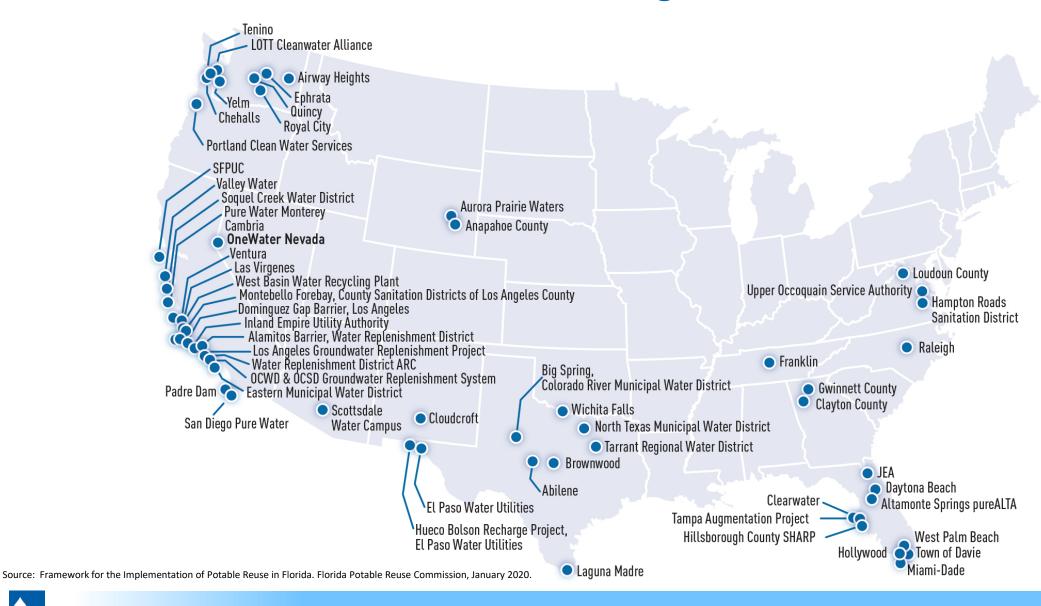

|
| Used in the<br>Truckee Meadows                            |                |                |                | ~              | ~              |                            |



#### **Category A+: Advanced Purified Water**

- Recycled water is purified to drinking water quality through several advanced treatment processes
- Purified water is injected into a groundwater aquifer where further natural treatment occurs
- Meets all Federal and State drinking water regulations
- Removes unregulated contaminants of emerging concern
  - PFAS, pharmaceuticals, personal care products
- Safe, reliable and sustainable with added environmental benefits
- Becoming more common throughout the United States



#### **National Advanced Purified Water Programs and Demonstrations**





#### **OneWater Nevada APW Pilot Demonstration**

- Goal: Determine if advanced purified water can provide long-term benefits for our region's water future.
- 2017-2020 pilot demonstrations at local water reclamation facilities
- Used a carbon/biological-based treatment approach
- First Category A+ permit in Nevada
- Strict water quality goals and advanced monitoring









#### **Study Summary**

- All water quality regulations and objectives were met
- Injected approximately 220,000 gallons of A+ water
- Carbon/Biological Treatment vs Membrane (Reverse-Osmosis)
  - No brine/waste stream
  - More sustainable and energy efficient









## **Advanced Purified Water Facility at American Flat**

- Nevada's first Category A+ large scale project
- 2 MGD Advanced Purified Water Facility