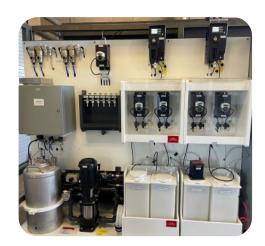

#### **Advanced Purified Water Technology**

Reno Stead Water
Reclamation Facility (RSWRF)

Advanced Purified Water Facility (APWF)

Polishing Steps Before Groundwater Injection

#### **Polishing Steps Before Groundwater Injection**