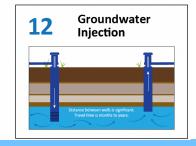

#### **Category A+: Advanced Purified Water**

- Recycled water is purified to drinking water quality through several advanced treatment processes
- Purified water is injected into a groundwater aquifer where further natural treatment occurs
- Meets all Federal and State drinking water regulations
- Removes unregulated contaminants of emerging concern
  - PFAS, pharmaceuticals, personal care products
- Safe, reliable and sustainable with added environmental benefits
- Becoming more common throughout the United States

#### **Polishing Steps Before Groundwater Injection**