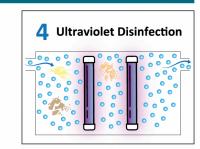

#### **Polishing Steps Before Groundwater Injection**

#### **Ensuring Water Quality**

- National advanced purified water efforts deemed safe
- Selected treatment train will meet all water quality objectives
- Unregulated constituents (PFAS, pharmaceuticals, personal care products, etc.)
  - Will meet all health guidance levels
- Phased approach
  - Irrigation of American Flat Farm