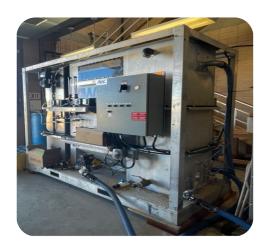

## **Advanced Purified Water Facility at American Flat**

- Nevada's first Category A+ large scale project
- 2 MGD Advanced Purified Water Facility
- **♦** \$220+ million
  - Received \$30 million BOR grant June 2024
- City of Reno and TMWA joint venture
- Suitable aquifer and hydrogeology

#### **Advanced Purified Water Technology**

Reno Stead Water
Reclamation Facility (RSWRF)

Advanced Purified Water Facility (APWF)

Polishing Steps Before Groundwater Injection