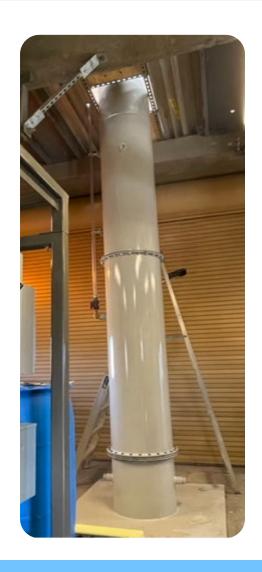

#### **Advanced Purified Water Technology**

Reno Stead Water
Reclamation Facility (RSWRF)

Advanced Purified Water Facility (APWF)

Polishing Steps Before Groundwater Injection

#### **Advanced Purified Water Facility**

**Reno Stead Enhancements** 

#### **Polishing Steps Before Groundwater Injection**