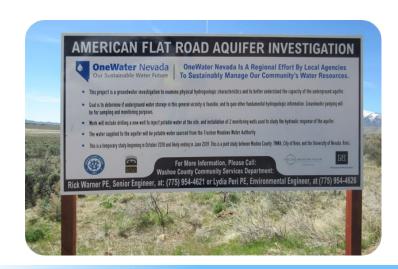

#### **OneWater Nevada**

- Collaboration between regional agencies exploring the future sustainability of local water resources
  - Regional solutions, comprehensive resource management, climate variability, snowpack changes
- Partnership with University of Nevada, Reno/Nevada Water Innovation Institute
- Variety of Projects
  - TMWA/Washoe County Water Consolidation
  - Palomino Farms Sustainable Water Resource Feasibility
  - TRI General Improvement District
  - Mt. Rose Water Treatment Plant
  - Advanced Purified Water Research

#### **Ensuring Water Quality**

- National advanced purified water efforts deemed safe
- Selected treatment train will meet all water quality objectives
- Unregulated constituents (PFAS, pharmaceuticals, personal care products, etc.)
  - Will meet all health guidance levels
- Phased approach
  - Irrigation of American Flat Farm