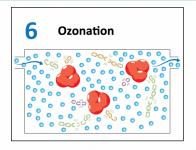

#### **Polishing Steps Before Groundwater Injection**

#### **Ensuring Water Quality**

- National advanced purified water efforts deemed safe
- Selected treatment train will meet all water quality objectives
- Unregulated constituents (PFAS, pharmaceuticals, personal care products, etc.)
  - Will meet all health guidance levels
- Phased approach
  - Irrigation of American Flat Farm