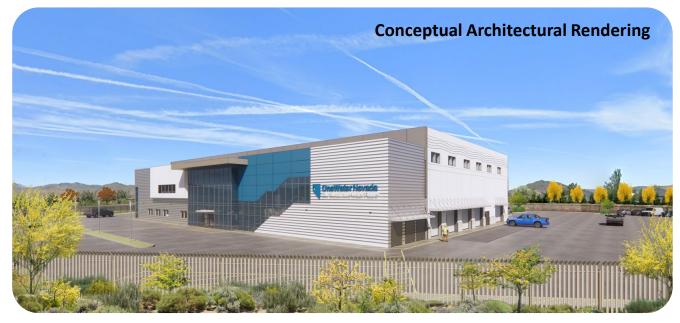

## **Advanced Purified Water Facility at American Flat**

- Nevada's first Category A+ large scale project
- 2 MGD Advanced Purified Water Facility
- **♦** \$220+ million
  - Received \$30 million BOR grant June 2024
- City of Reno and TMWA joint venture
- Suitable aquifer and hydrogeology