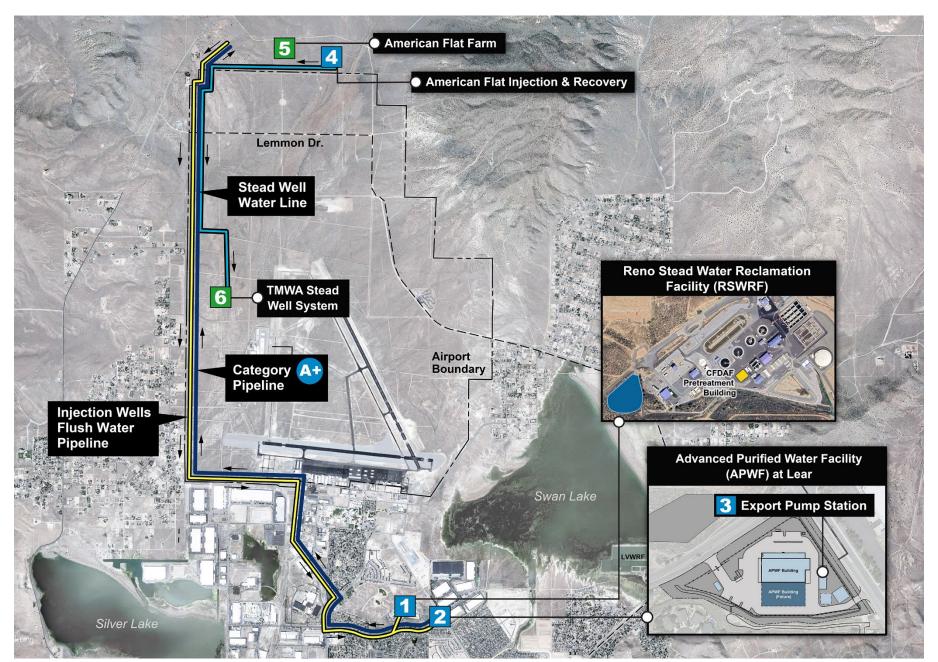

## **Site Map**

#### Reno Stead Water Reclamation Facility (RSWRF)

- Treats wastewater from central North Valleys (approx. 25,000 residents)
- City of Reno owned and operated
- Produces high quality recycled water

## **Advanced Purified Water Facility at American Flat**

- Nevada's first Category A+ large scale project
- 2 MGD Advanced Purified Water Facility
- **♦** \$220+ million
  - Received \$30 million BOR grant June 2024
- City of Reno and TMWA joint venture
- Suitable aquifer and hydrogeology