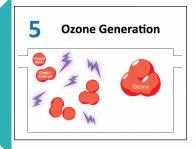

#### **Polishing Steps Before Groundwater Injection**

#### **Ensuring Water Quality**

- National advanced purified water efforts deemed safe
- Selected treatment train will meet all water quality objectives
- Unregulated constituents (PFAS, pharmaceuticals, personal care products, etc.)
  - Will meet all health guidance levels
- Phased approach
  - Irrigation of American Flat Farm