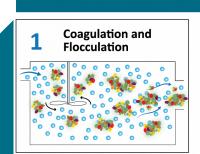

#### **Advanced Purified Water Technology**

Reno Stead Water
Reclamation Facility (RSWRF)

Advanced Purified Water Facility (APWF)

Polishing Steps Before Groundwater Injection

#### **Polishing Steps Before Groundwater Injection**