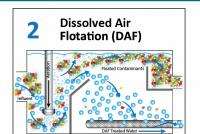

#### **Advanced Purified Water Technology**

Reno Stead Water
Reclamation Facility (RSWRF)

Advanced Purified Water Facility (APWF)

Polishing Steps Before Groundwater Injection

#### **Polishing Steps Before Groundwater Injection**