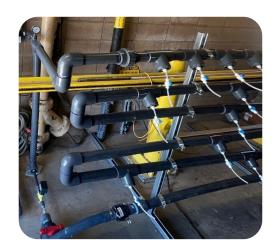

#### **OneWater Nevada APW Pilot Demonstration**

- Goal: Determine if advanced purified water can provide long-term benefits for our region's water future.
- 2017-2020 pilot demonstrations at local water reclamation facilities
- Used a carbon/biological-based treatment approach
- First Category A+ permit in Nevada
- Strict water quality goals and advanced monitoring

#### **Study Summary**

- All water quality regulations and objectives were met
- Injected approximately 220,000 gallons of A+ water
- Carbon/Biological Treatment vs Membrane (Reverse-Osmosis)
  - No brine/waste stream
  - More sustainable and energy efficient