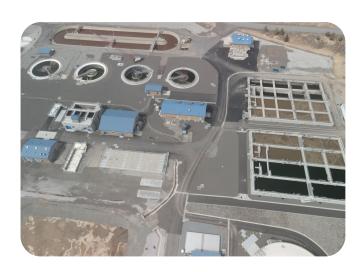

#### Reno Stead Water Reclamation Facility (RSWRF)

- Treats wastewater from central North Valleys (approx. 25,000 residents)
- City of Reno owned and operated
- Produces high quality recycled water

## **Site Map**