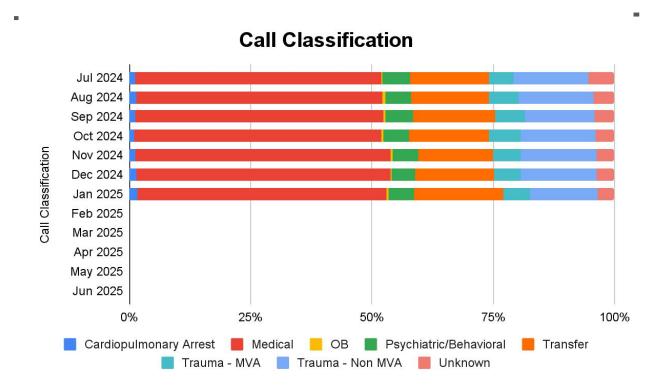

|               |          |                 |               |
| Apr 2025     |         |                                |               |          |                 |               |
| May 2025     |         |                                |               |          |                 |               |
| Jun 2025     |         |                                |               |          |                 |               |
| Year to Date | 5:23    | 6:00                           | 8:29          | 6:43     | 7:38            | 9:34          |



#### **REMSA Priority 1 Response Compliance**

Zone A



#### **REMSA Priority 1 Response Compliances**

Zone BCD





#### **Priority 1 Incidents Corrected**



#### **Priority 1 Exemptions**





#### Call Classification

Reporting Month







### **Medical Directors Report**

#### The Clinical Director or designee reviewed:

- 100% of cardiopulmonary arrests
- 100% of pediatric patients (transport and non-transport)
- 100% of advanced airways (excluding cardiopulmonary arrests)
- 100% of STEMI alerts
- 100% of deliveries and neonatal resuscitation
- 100% Advanced airway success rates

|                | Total Number of ALS<br>Calls | Total Number ALS QA<br>Reviewed | Percentage<br>Reviewed |
|----------------|------------------------------|---------------------------------|------------------------|
| July 2024      | 2,309                        | 252                             | 11%                    |
| August 2024    | 2,304                        | 246                             | 11%                    |
| September