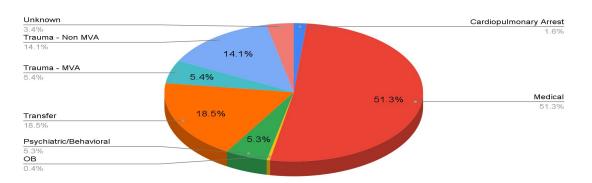

|               |          |                 |               |
| Apr 2025     |         |                                |               |          |                 |               |
| May 2025     |         |                                |               |          |                 |               |
| Jun 2025     |         |                                |               |          |                 |               |
| Year to Date | 5:23    | 6:00                           | 8:29          | 6:43     | 7:38            | 9:34          |



#### **REMSA Priority 1 Response Compliance**

Zone A



#### **REMSA Priority 1 Response Compliances**

Zone BCD





#### **Priority 1 Incidents Corrected**



#### **Priority 1 Exemptions**





#### Call Classification

Reporting Month







### **Medical Directors Report**

#### The Clinical Director or designee reviewed:

- 100% of cardiopulmonary arrests
- 100% of pediatric patients (transport and non-transport)
- 100% of advanced airways (excluding cardiopulmonary arrests)
- 100% of STEMI alerts
- 100% of deliveries and neonatal resuscitation
- 100% Advanced airway success rates

|                | Total Number of ALS<br>Calls | Total Number ALS QA<br>Reviewed | Percentage<br>Reviewed |
|----------------|------------------------------|---------------------------------|------------------------|
| July 2024      | 2,309                        | 252                             | 11%                    |
| August 2024    | 2,304                        | 246                             | 11%                    |
| Septemb