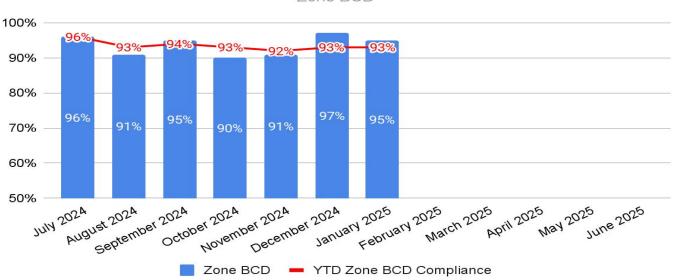

|               |          |                 |               |
| Mar 2025     |         |                                |               |          |                 |               |
| Apr 2025     |         |                                |               |          |                 |               |
| May 2025     |         |                                |               |          |                 |               |
| Jun 2025     |         |                                |               |          |                 |               |
| Year to Date | 5:23    | 6:00                           | 8:29          | 6:43     | 7:38            | 9:34          |



#### **REMSA Priority 1 Response Compliance**

Zone A



#### **REMSA Priority 1 Response Compliances**

Zone BCD





#### **Priority 1 Incidents Corrected**



#### **Priority 1 Exemptions**





#### Call Classification

Reporting Month







### **Medical Directors Report**

#### The Clinical Director or designee reviewed:

- 100% of cardiopulmonary arrests
- 100% of pediatric patients (transport and non-transport)
- 100% of advanced airways (excluding cardiopulmonary arrests)
- 100% of STEMI alerts
- 100% of deliveries and neonatal resuscitation
- 100% Advanced airway success rates

|                | Total Number of ALS<br>Calls | Total Number ALS QA<br>Reviewed | Percentage<br>Reviewed |
|----------------|------------------------------|---------------------------------|------------------------|
| July 2024      | 2,309                        | 252                             | 11%