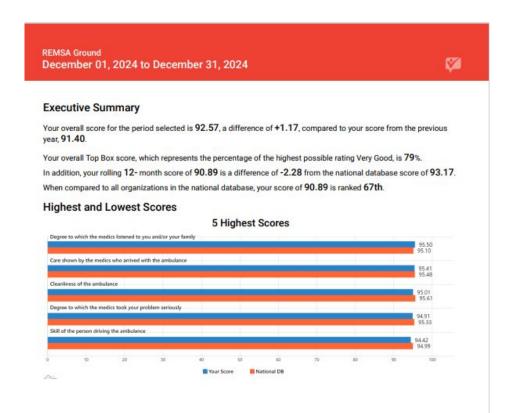

### **Patient Experience Report**

December 01, 2024 to December 31, 2024 Division: Ground

Your Score

92.57

Your Patients in this Report

154

Total Patients in this Report

5819

**Total EMS Organizations** 

245