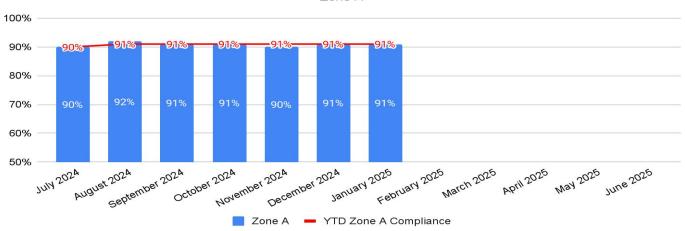

9:06          |
| Feb 2025     |         |                                |               |          |                 |               |
| Mar 2025     |         |                                |               |          |                 |               |
| Apr 2025     |         |                                |               |          |                 |               |
| May 2025     |         |                                |               |          |                 |               |
| Jun 2025     |         |                                |               |          |                 |               |
| Year to Date | 5:23    | 6:00                           | 8:29          | 6:43     | 7:38            | 9:34          |



#### **REMSA Priority 1 Response Compliance**

Zone A



#### **REMSA Priority 1 Response Compliances**

Zone BCD





#### **Priority 1 Incidents Corrected**



#### **Priority 1 Exemptions**





#### Call Classification

Reporting Month







### **Medical Directors Report**

#### The Clinical Director or designee reviewed:

- 100% of cardiopulmonary arrests
- 100% of pediatric patients (transport and non-transport)
- 100% of advanced airways (excluding cardiopulmonary arrests)
- 100% of STEMI alerts
- 100% of deliveries and neonatal resuscitation
- 100% Advanced airway success rates

|                | Total Number of ALS<br>Calls | Total Number ALS QA<br>Reviewed | Percentage<br>Reviewed |
|----------------|------------------------------|---------------------------------|------------------------|
| July 2024      | 2,309