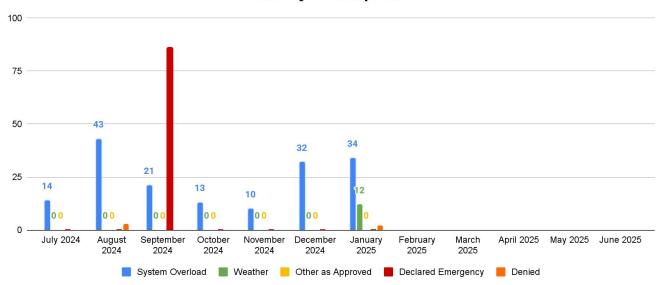

Mar 2025     |         |                                |               |          |                 |               |
| Apr 2025     |         |                                |               |          |                 |               |
| May 2025     |         |                                |               |          |                 |               |
| Jun 2025     |         |                                |               |          |                 |               |
| Year to Date | 5:23    | 6:00                           | 8:29          | 6:43     | 7:38            | 9:34          |



#### **REMSA Priority 1 Response Compliance**

Zone A



#### **REMSA Priority 1 Response Compliances**

Zone BCD





#### **Priority 1 Incidents Corrected**



#### **Priority 1 Exemptions**





#### Call Classification

Reporting Month







### **Medical Directors Report**

#### The Clinical Director or designee reviewed:

- 100% of cardiopulmonary arrests
- 100% of pediatric patients (transport and non-transport)
- 100% of advanced airways (excluding cardiopulmonary arrests)
- 100% of STEMI alerts
- 100% of deliveries and neonatal resuscitation
- 100% Advanced airway success rates

|                | Total Number of ALS<br>Calls | Total Number ALS QA<br>Reviewed | Percentage<br>Reviewed |
|----------------|------------------------------|---------------------------------|------------------------|
| July 2024      | 2,309                        | 252                             | 11%                    |
| August 2024    | 2,304                        | 246