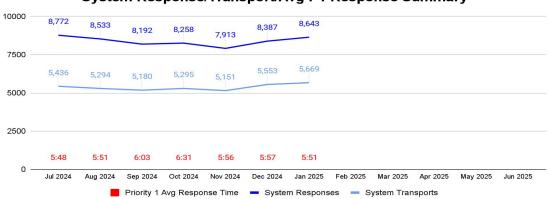

#### System Response/Transport/Avg P1 Response Summary

|              | Priorit | Priority 1 Avg. Response Times |               | Priority | y 2 Avg. Respon | ise Times     |
|--------------|---------|--------------------------------|---------------|----------|-----------------|---------------|
|              | Reno    | Sparks                         | Washoe County | Reno     | Sparks          | Washoe County |
| Jul 2024     | 5:18    | 5:55                           | 8:38          | 6:31     | 7:09            | 9:45          |
| Aug 2024     | 5:22    | 5:55                           | 8:30          | 5:38     | 9:26            | 9:26          |
| Sep 2024     | 5:29    | 6:08                           | 9:06          | 7:06     | 7:52            | 9:44          |
| Oct 2024     | 5:33    | 6:09                           | 8:35          | 7:14     | 7:47            | 9:26          |
| Nov 2024     | 5:23    | 5:58                           | 8:19          | 7:00     | 7:48            | 9:10          |
| Dec 2024     | 5:18    | 6:21                           | 8:05          | 6:50     | 7:19            | 10:12         |
| Jan 2025     | 5:22    | 5:55                           | 8:20          | 6:57     | 8:03            | 9:06          |
| Feb 2025     |         |                                |               |          |                 |               |
| Mar 2025     |         |                                |               |          |                 |               |
| Apr 2025     |         |                                |               |          |                 |               |
| May 2025     |         |                                |               |          |                 |               |
| Jun 2025     |         |                                |               |          |                 |               |
| Year to Date | 5:23    | 6:00                           | 8:29          | 6:43     | 7:38            | 9:34          |