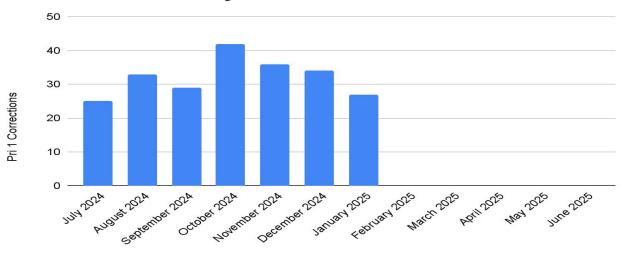

|               |
| Mar 2025     |         |                                |               |          |                 |               |
| Apr 2025     |         |                                |               |          |                 |               |
| May 2025     |         |                                |               |          |                 |               |
| Jun 2025     |         |                                |               |          |                 |               |
| Year to Date | 5:23    | 6:00                           | 8:29          | 6:43     | 7:38            | 9:34          |



#### **REMSA Priority 1 Response Compliance**

Zone A



#### **REMSA Priority 1 Response Compliances**

Zone BCD





#### **Priority 1 Incidents Corrected**



#### **Priority 1 Exemptions**





#### Call Classification

Reporting Month







### **Medical Directors Report**

#### The Clinical Director or designee reviewed:

- 100% of cardiopulmonary arrests
- 100% of pediatric patients (transport and non-transport)
- 100% of advanced airways (excluding cardiopulmonary arrests)
- 100% of STEMI alerts
- 100% of deliveries and neonatal resuscitation
- 100% Advanced airway success rates

|                | Total Number of ALS<br>Calls | Total Number ALS QA<br>Reviewed | Percentage<br>Reviewed |
|----------------|------------------------------|---------------------------------|------------------------|
| July 2024      | 2,309                        | 252                             | 11%                    |
| August 2024    | 2,304