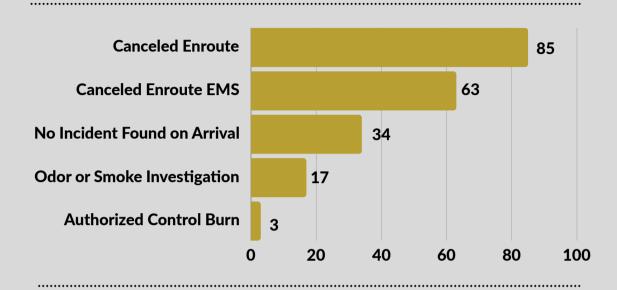

uctures.

#### LARGE/MAJOR EVENTS:

The significant event of August 2024 was the Gold Ranch Fire which started from a vehicle fire from Interstate 80 on August 11. The fire burned 674 acres and one primary structure was lost.

On August 6, TMFR Firefighters responded a structure fire off of Celeste Lane in south Reno. Crews kept the fire confined to the garage.

Crews also knocked down brush fires at the Huffaker trail head, and later in the month a roadside brush fire was supressed off of Arrow Creek Parkway

Public Education/Relations Events: 3



Gold Ranch Fire Burn Footprint



**AACT Fire Science Program** 



#### August 2024 - Response Statistics

#### **Incident Total for August 2024: 1083**



EMS Detail: 737



• MVA = Motor Vehicle Accident



#### **Good Intent Detail: 202**



#### Fire Detail: 48





August 2024 - Call Volume by Station: 1083



#### **August 2024 Call Volume by Battalion**



North Battalion: Sun Valley, Spanish Springs, Stead, Cold Springs, Verdi/Mogul

South Battalion: I-80 Corridor, Foothill, Hidden Valley, East Washoe Valley, West Washoe Valley, Galena, Arrowcreek. Outside TM Jurisdiction: Gerlach, Reno, Sparks, and Headquarters.



## **Incident Detail by Station**

# 32 Washoe Valley - Station 32 (Combined East & West Side)

| Fire                | 1  |
|---------------------|----|
| EMS / Rescue        | 55 |
| Hazardous Condition | 1  |
| Service Call        | 4  |
| Good Intent         | 12 |
| False Call          | 1  |
| Total               | 74 |



# 33 Foothill

# **36** Arrowcreek

| Fire                | 4  |
|--------------