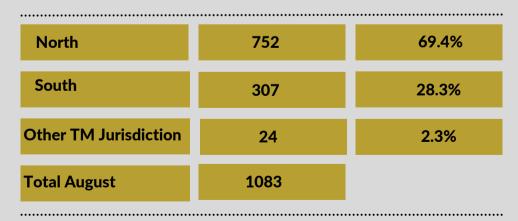

#### **Incident Total for August 2024: 1083**

EMS Detail: 737

• MVA = Motor Vehicle Accident