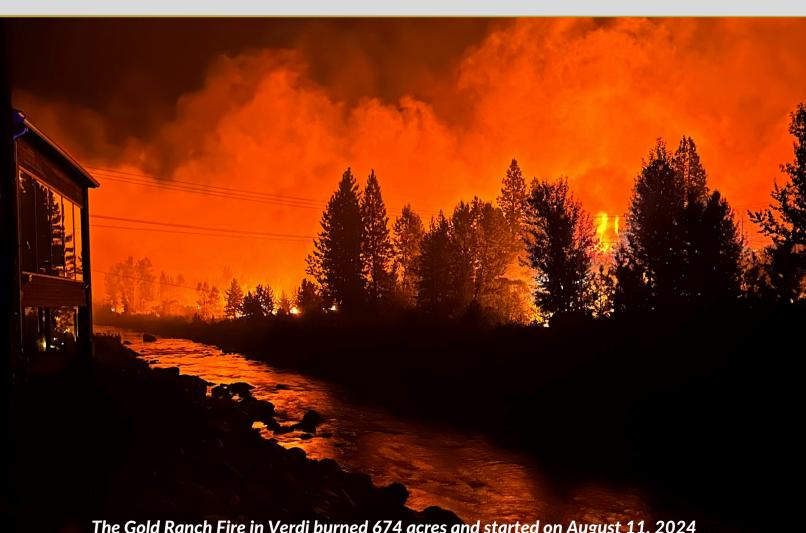

# Truckee Meadows Fire & Rescue Monthly Report

**Board of Fire Commissioners Meeting November 2024** 

**August 2024 Response Statistics** 

The Gold Ranch Fire in Verdi burned 674 acres and started on August 11, 2024
AGENDA ITEM #10B.1

#### LARGE/MAJOR EVENTS:

The significant event of August 2024 was the Gold Ranch Fire which started from a vehicle fire from Interstate 80 on August 11. The fire burned 674 acres and one primary structure was lost.