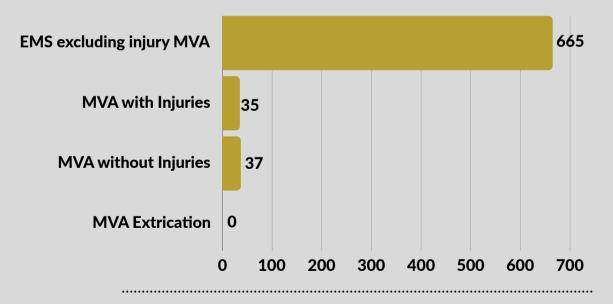

#### **Incident Total for August 2024: 1083**

EMS Detail: 737

• MVA = Motor Vehicle Accident