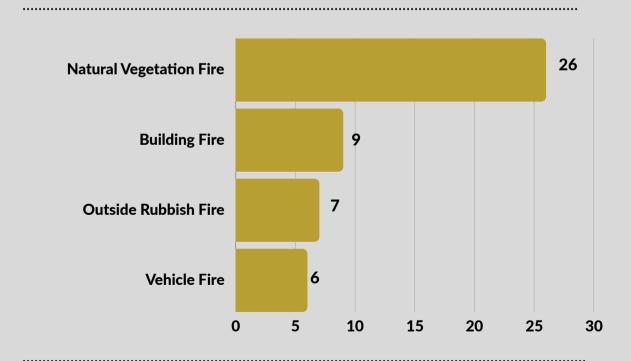

#### **Summary for August 2024**

August 2024 presented a busy month for TMFR Firefighters with record-breaking temperatures. Of 45 fire responses, 26 were wildfire-related, all with quick stops and minimal damage with the exception of the Gold Ranch Fire. A total of nine fires involved structures.

#### Fire Detail: 48

August 2024 - Call Volume by Station: 1083