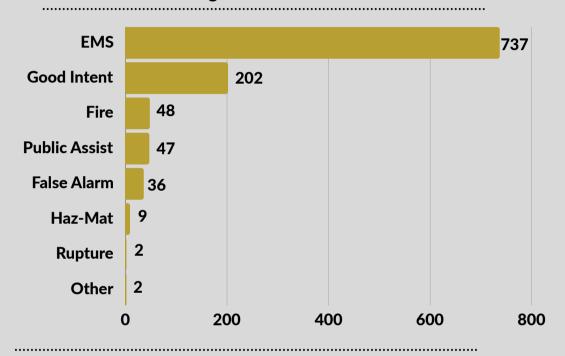

#### **Incident Total for August 2024: 1083**

EMS Detail: 737

• MVA = Motor Vehicle Accident

#### **Good Intent Detail: 202**

#### Fire Detail: 48

August 2024 - Call Volume by Station: 1083