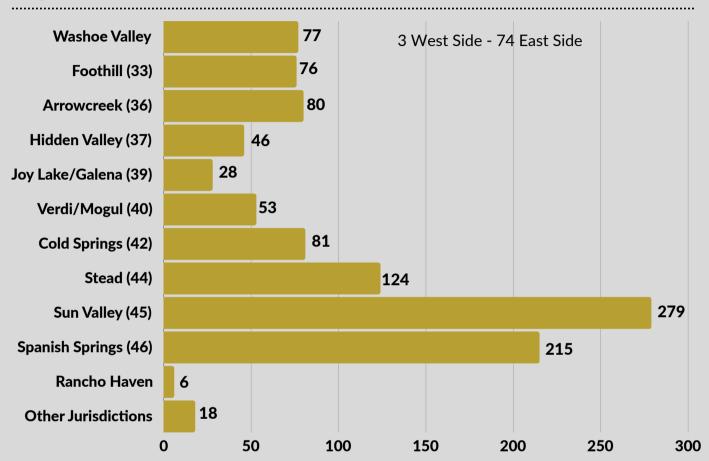

was the Gold Ranch Fire which started from a vehicle fire from Interstate 80 on August 11. The fire burned 674 acres and one primary structure was lost.

On August 6, TMFR Firefighters responded a structure fire off of Celeste Lane in south Reno. Crews kept the fire confined to the garage.

Crews also knocked down brush fires at the Huffaker trail head, and later in the month a roadside brush fire was supressed off of Arrow Creek Parkway

Public Education/Relations Events: 3



Gold Ranch Fire Burn Footprint



**AACT Fire Science Program** 



#### August 2024 - Response Statistics

#### **Incident Total for August 2024: 1083**



EMS Detail: 737



• MVA = Motor Vehicle Accident



#### **Good Intent Detail: 202**



#### Fire Detail: 48





August 2024 - Call Volume by Station: 1083



#### **August 2024 Call Volume by Battalion**



North Battalion: Sun Valley, Spanish Springs, Stead, Cold Springs, Verdi/Mogul

South Battalion: I-80 Corridor, Foothill, Hidden Valley, East Washoe Valley, West Washoe Valley, Galena, Arrowcreek. Outside TM Jurisdiction: Gerlach, Reno, Sparks, and Headquarters.



## **Incident Detail by Station**

# 32 Washoe Valley - Station 32 (Combined East & West Side)

| Fire                | 1  |
|---------------------|----|
| EMS / Rescue        | 55 |
| Hazardous Condition | 1  |
| Service Call        | 4  |
| Good Intent         | 12 |
| False Call          | 1  |
| Total               | 74 |



# 33 Foothill

# **36** Arrowcreek

| Fire                | 4  |
|---------------------|----|
| EMS / Rescue        | 42 |
| Hazardous Condition | 0  |