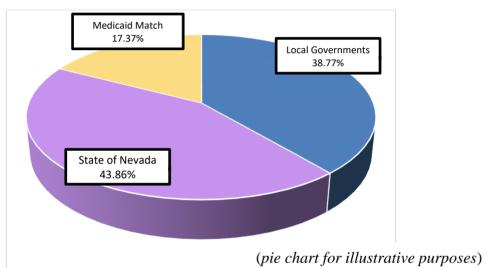

#### **B.** Allocation of Recoveries

- 1. With the exception of up to 8% for administrative costs, or unless otherwise limited by Court Order, all Recoveries must be used for Approved Purposes.
- 2. Any Recovery, after deduction of Lead Litigator Costs, unless otherwise limited by Court Order, and the Federal Government CMS Medicaid Costs, if and only if applicable, shall be divided into percentages and allocated within these percentages as follows:

1) "State of Nevada Allocation": 43.86% to the State of Nevada;

2) "Local Governments Allocation": 38.77% to the Local Governments to be allocated by percentage of claims data for the Local Governments as outlined in Exhibit D, attached; and

3) "Medicaid Match Allocation": 17.37% representing what is referred to as the Medicaid Match which amount shall be allocated among the Counties as follows: a) 65% to Clark County, b) 14% to Washoe County, and c) 21% to the remaining Litigating and Non-Litigating Counties by population, as outlined in **Exhibit E**, attached.