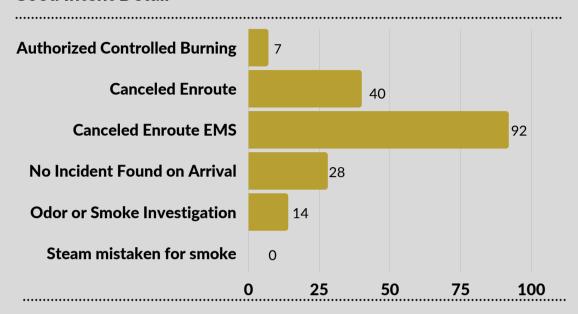

inor fire in the median of a roadway in Sparks on an automatic aid call. The likely cause is discarded smoking material. The call illustrates early dry conditions that exist.



#### **Structure Fire contained to garage - Cold Springs.**

On Saturday, April 10, firefighters contained a structure to a garage. There were no injuries.



#### **Drive Through COVID Vaccination PODS**

District paramedics provided a drive through vaccination clinic on Saturday April 24 for 150 citizens. The event was moved indoors due to wind. TMFR anticipates running PODS to June 1 - after that, PODS will likely consolidate locations.



#### **March 2021 Response Statistics**

#### Incident Total for March 2021: 948



#### **EMS Detail \***



• MVA = Motor Vehicle Accident



#### **Good Intent Detail\***



#### Fire Detail \*





#### **Call Volume by Station**



#### **Call Volume by Battalion**



North Battalion: Sun Valley, Spanish Springs, Stead, Cold Springs, Verdi/Mogul

South Battalion: I-80 Corridor, Foothill, Hidden Valley, East Washoe Valley, West Washoe Valley, Galena, Arrowcreek

The number of units that were dispatched for service = 1334



#### **Mutual Aid**

### Automatic, Enhanced and non-NFIRS responses.

|                           | Given | Received | Given | Received |
|---------------------------|-------|----------|-------|----------|
| City of Reno              | 1     | 1        | 5     | 3        |
| City of Sparks            | 1     | 3        | 10    | 8        |
| Carson City               | 0     | 1        | 2     | 2        |
| Storey County             |