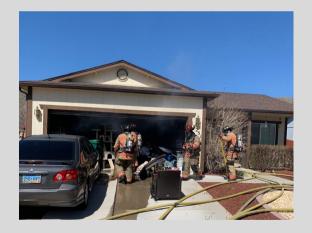

#### **Structure Fire contained to garage - Cold Springs.**

On Saturday, April 10, firefighters contained a structure to a garage. There were no injuries.