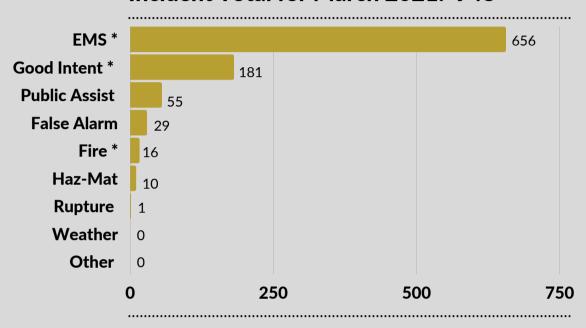

Interest



## Automatic Aid to Sparks - minor fire in roadway median

Crews knocked down a minor fire in the median of a roadway in Sparks on an automatic aid call. The likely cause is discarded smoking material. The call illustrates early dry conditions that exist.



#### **Structure Fire contained to garage - Cold Springs.**

On Saturday, April 10, firefighters contained a structure to a garage. There were no injuries.



#### **Drive Through COVID Vaccination PODS**

District paramedics provided a drive through vaccination clinic on Saturday April 24 for 150 citizens. The event was moved indoors due to wind. TMFR anticipates running PODS to June 1 - after that, PODS will likely consolidate locations.



#### **March 2021 Response Statistics**

#### Incident Total for March 2021: 948



#### **EMS Detail \***



• MVA = Motor Vehicle Accident



#### **Good Intent Detail\***



#### Fire Detail \*





#### **Call Volume by Station**



#### **Call Volume by Battalion**



North Battalion: Sun Valley, Spanish Springs, Stead, Cold Springs, Verdi/Mogul

South Battalion: I-80 Corridor, Foothill, Hidden Valley, East Washoe Valley, West Washoe Valley, Galena, Arrowcreek

The number of units that were dispatched for service = 1334



#### **Mutual Aid**

### Automatic, Enhanced and non-NFIRS responses.

|                           | Given | Received | Given | Received |
|---------------------------|-------|----------|-------|----------|
| City of Reno              | 1     | 1        | 5     | 3        |
| City of Sparks            | 1     | 3        | 10    | 8        |
| Car