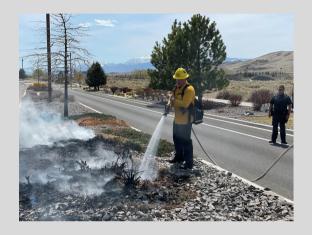

## Automatic Aid to Sparks - minor fire in roadway median

Crews knocked down a minor fire in the median of a roadway in Sparks on an automatic aid call. The likely cause is discarded smoking material. The call illustrates early dry conditions that exist.