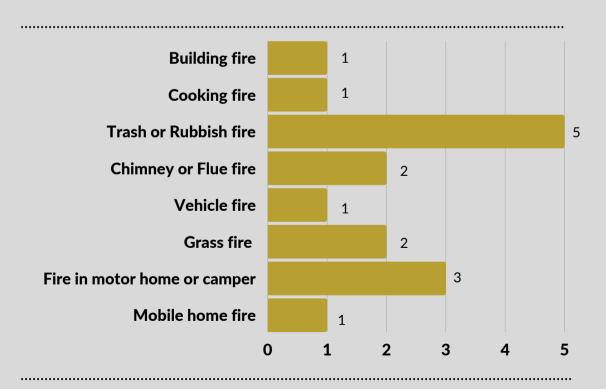

of a roadway in Sparks on an automatic aid call. The likely cause is discarded smoking material. The call illustrates early dry conditions that exist.



#### **Structure Fire contained to garage - Cold Springs.**

On Saturday, April 10, firefighters contained a structure to a garage. There were no injuries.



#### **Drive Through COVID Vaccination PODS**

District paramedics provided a drive through vaccination clinic on Saturday April 24 for 150 citizens. The event was moved indoors due to wind. TMFR anticipates running PODS to June 1 - after that, PODS will likely consolidate locations.



#### **March 2021 Response Statistics**

#### Incident Total for March 2021: 948



#### **EMS Detail \***



• MVA = Motor Vehicle Accident



#### **Good Intent Detail\***



#### Fire Detail \*





#### **Call Volume by Station**



#### **Call Volume by Battalion**



North Battalion: Sun Valley, Spanish Springs, Stead, Cold Springs, Verdi/Mogul

South Battalion: I-80 Corridor, Foothill, Hidden Valley, East Washoe Valley, West Washoe Valley, Galena, Arrowcreek

The number of units that were dispatched for service = 1334



#### **Mutual Aid**

### Automatic, Enhanced and non-NFIRS responses.

|                           | Given | Received | Given | Received |
|---------------------------|-------|----------|-------|----------|
| City of Reno              | 1     | 1        | 5     | 3        |
| City of Sparks            | 1     | 3        | 10    | 8        |
| Carson City               | 0     | 1        | 2     | 2        |
| Storey County             | 0     | 3        | 2