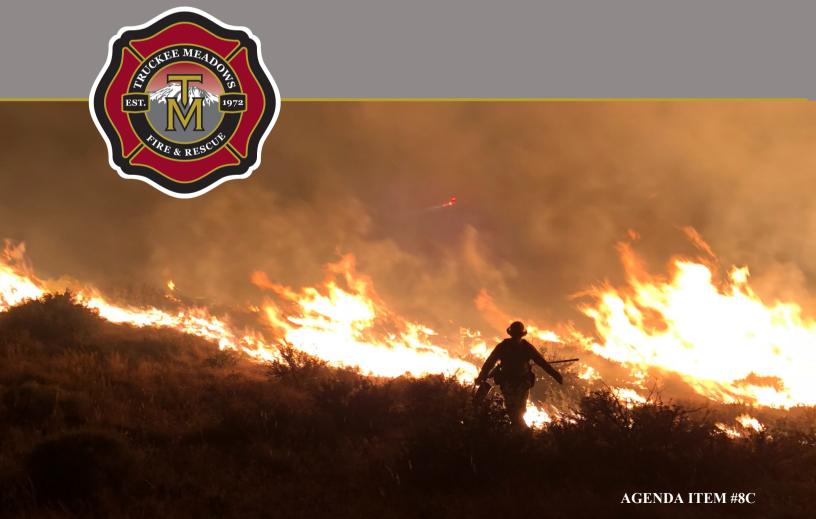

# Truckee Meadows Fire & Rescue Monthly Report for May 2021







#### **Contents:**

# Incidents of Interest Incidents Totals for the Month of March Incident Detail Call Volume by Station & Battalion Automatic and Mutual Aid



Joint Academy ladder company operations at the Carson City training grounds.

#### **Our Mission:**

Committed to excellence in service, and the protection of life and property in our community.



#### **Incidents of Interest**



#### **Donate Life Month**

TMFR has participated in Donate Life Month, supporting the Nevada Donor organization message to Washoe County and encouraging the public to become organ donors. A regional event showing solidarity with local fire agencies and law enforcement was held on April 14.



# Simultaneous Structure Fires - Lemmon Valley and Sun Valley

Firefighters extinguished two simultaneous