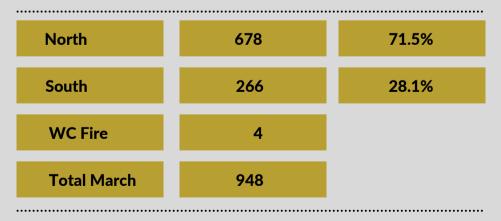

#### **Call Volume by Battalion**

North Battalion: Sun Valley, Spanish Springs, Stead, Cold Springs, Verdi/Mogul

South Battalion: I-80 Corridor, Foothill, Hidden Valley, East Washoe Valley, West Washoe Valley, Galena, Arrowcreek

#### Incident Total for March 2021: 948