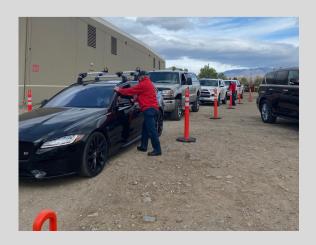

#### **Drive Through COVID Vaccination PODS**

District paramedics provided a drive through vaccination clinic on Saturday April 24 for 150 citizens. The event was moved indoors due to wind. TMFR anticipates running PODS to June 1 - after that, PODS will likely consolidate locations.