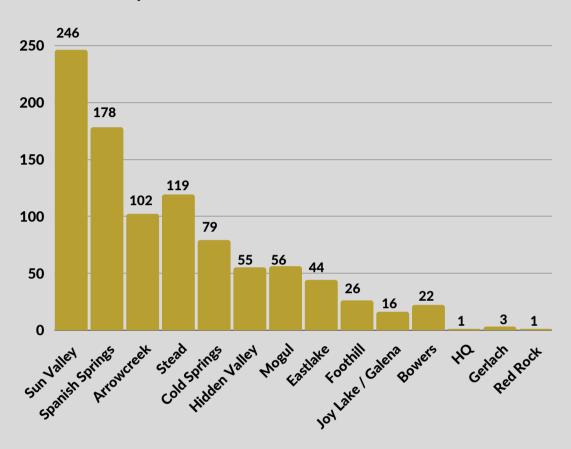

ic aid call. The likely cause is discarded smoking material. The call illustrates early dry conditions that exist.



#### **Structure Fire contained to garage - Cold Springs.**

On Saturday, April 10, firefighters contained a structure to a garage. There were no injuries.



#### **Drive Through COVID Vaccination PODS**

District paramedics provided a drive through vaccination clinic on Saturday April 24 for 150 citizens. The event was moved indoors due to wind. TMFR anticipates running PODS to June 1 - after that, PODS will likely consolidate locations.



#### **March 2021 Response Statistics**

#### Incident Total for March 2021: 948



#### **EMS Detail \***



• MVA = Motor Vehicle Accident



#### **Good Intent Detail\***



#### Fire Detail \*





#### **Call Volume by Station**



#### **Call Volume by Battalion**



North Battalion: Sun Valley, Spanish Springs, Stead, Cold Springs, Verdi/Mogul

South Battalion: I-80 Corridor, Foothill, Hidden Valley, East Washoe Valley, West Washoe Valley, Galena, Arrowcreek

The number of units that were dispatched for service = 1334



#### **Mutual Aid**

### Automatic, Enhanced and non-NFIRS responses.

|                           | Given | Received | Given | Received |
|---------------------------|-------|----------|-------|----------|
| City of Reno              | 1     | 1        | 5     | 3        |
| City of Sparks            | 1     | 3        | 10    | 8        |
| Carson City               | 0     | 1        | 2     | 2        |
| Storey County             | 0     | 3        | 2     | 14       |
| Sierra County CA