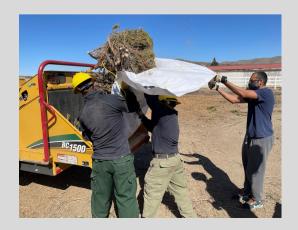

# **Green Waste Collection - Palomino Valley and Lemmon Valley**

Crews received about 175 loads equal to approximately 1500 cubic yards at the Lemmon Valley event and 40 loads at the Palomino Valley event which equaled about 300 cubic yards of material. The weather for the Palomino event was blustery and cold, which may have contributed to the lower than expected turnout.