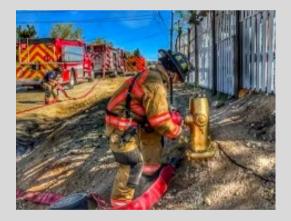

#### **Structure Fire contained to garage - Cold Springs.**

On Saturday, April 10, firefighters contained a structure to a garage. There were no injuries.