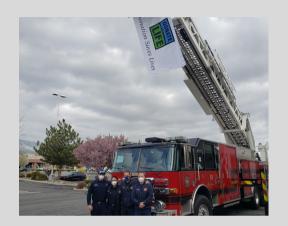

# Incidents of Interest Incidents Totals for the Month of March Incident Detail Call Volume by Station & Battalion Automatic and Mutual Aid

Joint Academy ladder company operations at the Carson City training grounds.