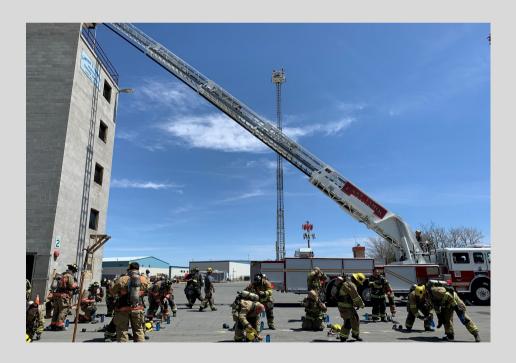

# Incidents of Interest Incidents Totals for the Month of March Incident Detail Call Volume by Station & Battalion Automatic and Mutual Aid

Joint Academy ladder company operations at the Carson City training grounds.