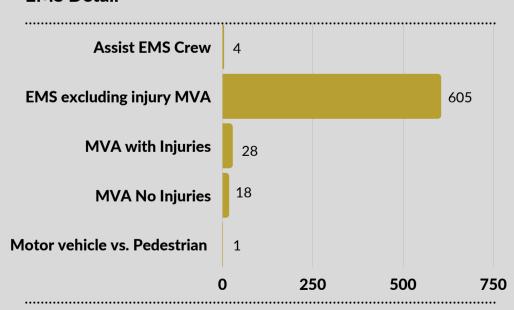

id to Sparks - minor fire in roadway median

Crews knocked down a minor fire in the median of a roadway in Sparks on an automatic aid call. The likely cause is discarded smoking material. The call illustrates early dry conditions that exist.



#### **Structure Fire contained to garage - Cold Springs.**

On Saturday, April 10, firefighters contained a structure to a garage. There were no injuries.



#### **Drive Through COVID Vaccination PODS**

District paramedics provided a drive through vaccination clinic on Saturday April 24 for 150 citizens. The event was moved indoors due to wind. TMFR anticipates running PODS to June 1 - after that, PODS will likely consolidate locations.



#### **March 2021 Response Statistics**

#### Incident Total for March 2021: 948



#### **EMS Detail \***



• MVA = Motor Vehicle Accident



#### **Good Intent Detail\***



#### Fire Detail \*





#### **Call Volume by Station**



#### **Call Volume by Battalion**



North Battalion: Sun Valley, Spanish Springs, Stead, Cold Springs, Verdi/Mogul

South Battalion: I-80 Corridor, Foothill, Hidden Valley, East Washoe Valley, West Washoe Valley, Galena, Arrowcreek

The number of units that were dispatched for service = 1334



#### **Mutual Aid**

### Automatic, Enhanced and non-NFIRS responses.

|                           | Given | Received | Given | Received |
|---------------------------|-------|----------|-------|----------|
| City of Reno              | 1     | 1        | 5     | 3        |
| City of Sparks            | 1     | 3        | 10    | 8        |
| Carson City               | 0