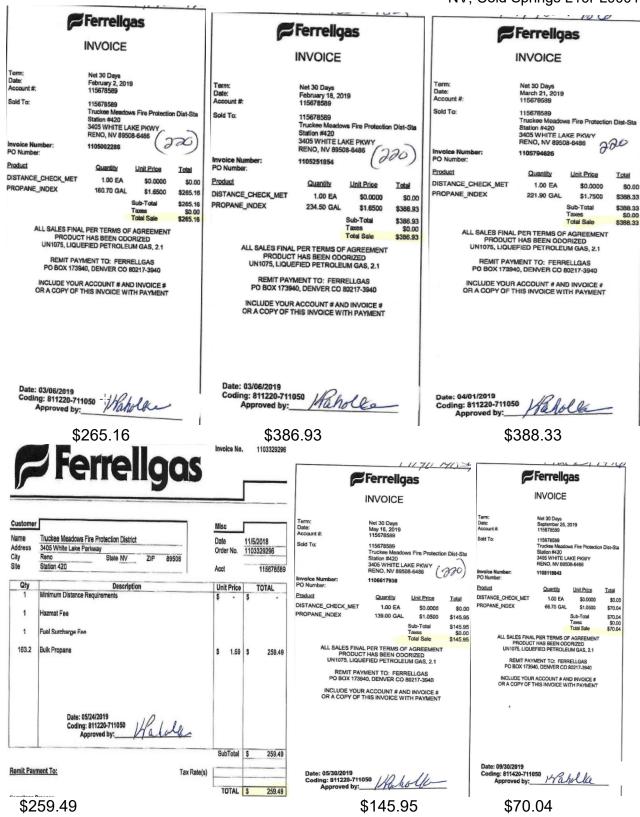

# Page 4 of 7 LA No.1 Propane Invoices NV, Cold Springs L16PL00011

| Initials: |        |            |
|-----------|--------|------------|
|           | Lessor | Government |

. ... .

Page 5 of 7 LA No.1 Propane Invoices

ALL SALES FINAL PER TERMS OF AGREEMENT PRODUCT HAS BEEN ODORIZED UN1075, LIQUEFIED PETROLEUM GAS, 2.1 ALL SALES FINAL PER TERMS OF AGREEMENT PRODUCT HAS BEEN ODORIZED UN1075, LIQUEFIED PETROLEUM GAS, 2.1 REMIT PAYMENT TO: FERRELLGAS PO BOX 173940, DENVER CO 80217-394 REMIT PAYMENT TO: FERRELLGAS PO BOX 173940, DENVER CO 80217-3940 INCLUDE YOUR ACCOUNT # AND INVOICE # OR A COPY OF THIS INVOICE WITH PAYMENT INCLUDE YOUR ACCOUNT # AND INVOICE # OR A COPY OF THIS INVOICE WITH PAYMENT Date: 01/30/2020 Coding: 811420-711050 Wahdle Approved by:

\$223.78

te: 03/12/2020 ding: 811420-711050 Approved by:\_\_\_\_ \$242.50

Date: 03/12/2020 Coding: 811420-711050 Approved by: Halolle \$215.71

| Initials: |        |            |
|-----------|--------|------------|
|           | Lessor | Government |

ALL SALES FINAL PER TERMS OF AGREEMENT PRODUCT HAS BEEN ODORIZED UN1075, LIQUEFIED PETROLEUM GAS, 2.1

REMIT PAYMENT TO: FERRELLGAS PO BOX 173940, DENVER CO 80217-3940

INCLUDE YOUR ACCOUNT # AND INVOICE # OR A COPY OF THIS INVOICE WITH PAYMENT

\$0.00

\$202.94

Date: 12/02/2020 Coding: 811420-711050 Approved by:\_\_\_\_

Acholle.

\$166.87

**FERRELLGAS** INVOICE Date: Account #: October 10, 2018 81817731 Sold To: 81817731 Washoe County - Sierra FPD-Station #220 #220 Station #220 3405 White Lake Pkwy RENO, NV 89508-6488 1102959615 Quantity Unit Price Total DISTANCE\_CHECK\_MET 1.00 EA \$0.00 \$0.0000 PROPANE\_INDEX 53.90 GAL \$1.6000 \$86.24 Sub-Total Taxes Total Sale \$86.24 ALL SALES FINAL PER TERMS OF AGREEMENT PRODUCT HAS BEEN ODORIZED UN1075, LIQUEFIED PETROLEUM GAS, 2.1 REMIT PAYMENT TO: FERRELLGAS PO BOX 173940, DENVER CO 80217 INCLUDE YOUR ACCOUNT # AND ORDER # OR A COPY OF THIS INVOICE WITH PAYMENT Customer Signature Date: 12/08/2020 Coding: 811420-711050