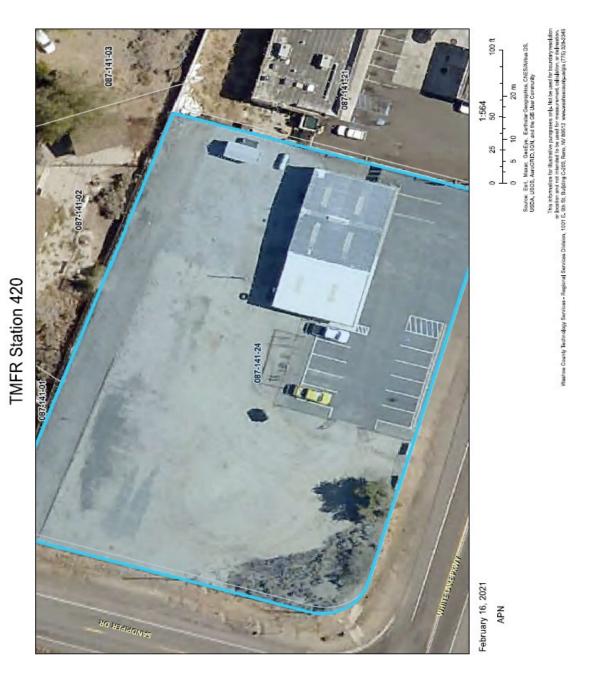

Lease Amendment No. 1 NV, Cold Springs L16PL00011 Page 2 of 2

Approximately 1 acre of land and extant structures for GOVERNMENT use including, but not limited to, 3,022.5 rentable/useable square feet of fire support space as shown on the Exhibit attached to this Agreement (replaced by attached satellite aerial view of Leased Premises, dated February 16, 2021), parking of support vehicles, and large trailers located at 3405 White Lake Road, Reno, Nevada, 89508 for the operation of its Carson City District Fire Management Program.