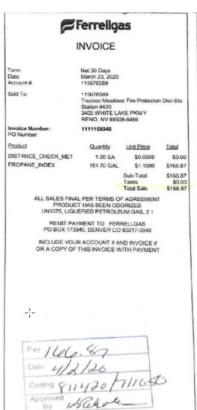

# 17. ONE-TIME LUMP SUM PAYMENT FOR GOVERNMENT'S PROPANE USE

GOVERNMENT shall pay LESSOR a one-time lump sum payment in the amount of \$6,298.51, for charges associated with the GOVERNMENT's use of propane from December 2016 through December 2020, as reflected in the attached invoices. All other payments for GOVERNMENT'S propane use will be through the National Operations Center Utilities Group."

\$479.48

Propane Invoices from December 2016 through December 2020 totaling \$10,325.42, of which BLM is responsible for 61%, for a one-time lump sum payment of \$6,298.51.

| Initials: |        |            |
|-----------|--------|------------|
|           | Lessor | Government |