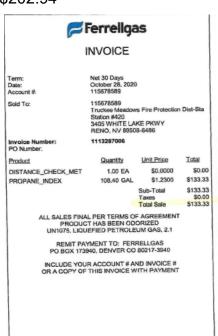

# 17. ONE-TIME LUMP SUM PAYMENT FOR GOVERNMENT'S PROPANE USE

GOVERNMENT shall pay LESSOR a one-time lump sum payment in the amount of \$6,298.51, for charges associated with the GOVERNMENT's use of propane from December 2016 through December 2020, as reflected in the attached invoices. All other payments for GOVERNMENT'S propane use will be through the National Operations Center Utilities Group."

\$479.48

Propane Invoices from December 2016 through December 2020 totaling \$10,325.42, of which BLM is responsible for 61%, for a one-time lump sum payment of \$6,298.51.

| Initials: |        |            |
|-----------|--------|------------|
|           | Lessor | Government |