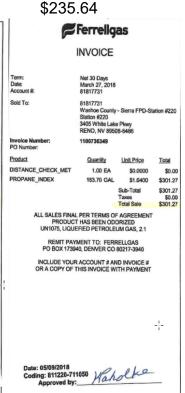

Ferreligas Ferrellgas INVOICE INVOICE Net 30 Days March 9, 2018 81817731 Term: Date: Account #: Net 30 Days February 8, 2018 81817731 Sold To: 81817731 81817731 ra FPD-Station #220 Washoe County - Sierra FPD-Station #220 Station #220 3405 White Lake Pkwy RENO, NV 89508-6486 Washoe County - Sierra Station #220 3405 White Lake Pkwy RENO, NV 89508-6486 PO Nu 1100004233 Quantity Unit Price Product Quantity Unit Price Total DISTANCE\_CHECK\_MET \$0.0000 DISTANCE\_CHECK\_MET 1.00 EA \$0.0000 \$0.00 PROPANE\_INDEX 185.80 GAL \$1,4600 PROPANE INDEX 157.80 GAL \$1.7000 \$268.26 Sub-Total Sub-Total \$268.26 \$0.00 \$268.26 ALL SALES FINAL PER TERMS OF AGREEMENT PRODUCT HAS BEEN ODORIZED UN1075, LIQUEFIED PETROLEUM GAS, 2.1 ALL SALES FINAL PER TERMS OF AGREEMENT PRODUCT HAS BEEN ODORIZED UN1075, LIQUEFIED PETROLEUM GAS, 2.1 REMIT PAYMENT TO: FERRELLGAS PO BOX 173940, DENVER CO 80217-3940 REMIT PAYMENT TO: FERRELLGAS PO BOX 173940, DENVER CO 80217-3940 INCLUDE YOUR ACCOUNT # AND INVOICE # OR A COPY OF THIS INVOICE WITH PAYMENT INCLUDE YOUR ACCOUNT # AND INVOICE # OR A COPY OF THIS INVOICE WITH PAYMENT Date: 04/05/2018
Coding: 811220-711050
Approved by: Date: 03/09/2018 Coding: 811220-711050 Approved by:

Total

\$0.00

\$271.27

\$271.27

\$0.00

| \$268.26 | \$271.27 | \$301.2 |
|----------|----------|---------|
|          |          |         |

| Initials: |        |            |
|-----------|--------|------------|
|           | Lessor | Government |