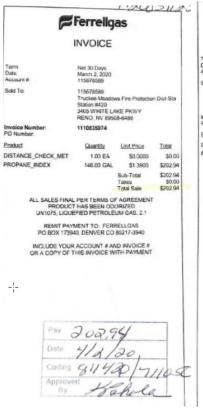

# 17. ONE-TIME LUMP SUM PAYMENT FOR GOVERNMENT'S PROPANE USE

GOVERNMENT shall pay LESSOR a one-time lump sum payment in the amount of \$6,298.51, for charges associated with the GOVERNMENT's use of propane from December 2016 through December 2020, as reflected in the attached invoices. All other payments for GOVERNMENT'S propane use will be through the National Operations Center Utilities Group."

\$479.48

Propane Invoices from December 2016 through December 2020 totaling \$10,325.42, of which BLM is responsible for 61%, for a one-time lump sum payment of \$6,298.51.

| Initials: |        |            |
|-----------|--------|------------|
|           | Lessor | Government |