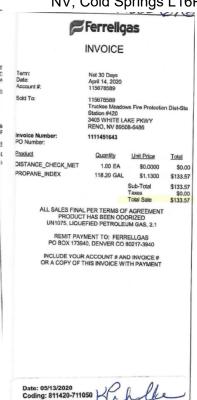

# 17. ONE-TIME LUMP SUM PAYMENT FOR GOVERNMENT'S PROPANE USE

GOVERNMENT shall pay LESSOR a one-time lump sum payment in the amount of \$6,298.51, for charges associated with the GOVERNMENT's use of propane from December 2016 through December 2020, as reflected in the attached invoices. All other payments for GOVERNMENT'S propane use will be through the National Operations Center Utilities Group."

\$479.48

Propane Invoices from December 2016 through December 2020 totaling \$10,325.42, of which BLM is responsible for 61%, for a one-time lump sum payment of \$6,298.51.

| Initials: |        |            |
|-----------|--------|------------|
|           | Lessor | Government |