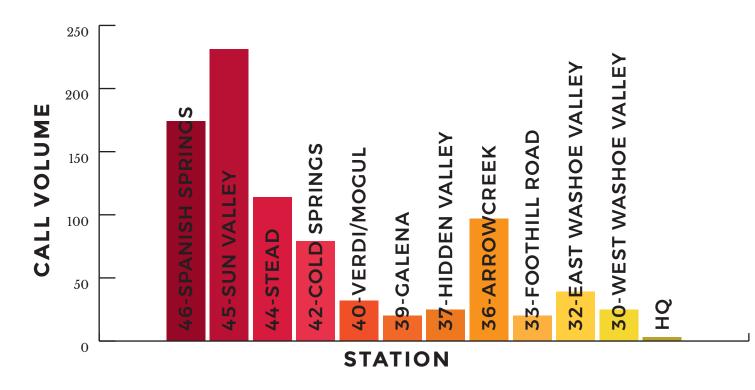

## CALL VOLUME

# JANUARY 2021

| 46-SPANISH SPRINGS    | 174 | 19.1% |
|-----------------------|-----|-------|
| 45-SUN VALLEY         | 231 | 25.4% |
| 44-STEAD              | 114 | 12.5% |
| 42-COLD SPRINGS       | 79  | 8.7%  |
| 40-VERDI/MOGUL        | 32  | 3.5%  |
| 39-GALENA             | 20  | 2.2%  |
| 37-HIDDEN VALLEY      | 25  | 2.7%  |
| 36-ARROWCREEK         | 97  | 10.7% |
| 33-FOOTHILL ROAD      | 20  | 2.2%  |
| 32-EAST WASHOE VALLEY | 39  | 4.3%  |
| 30-WEST WASHOE VALLEY | 25  | 2.7%  |
| HQ                    | 1   | 0.1%  |