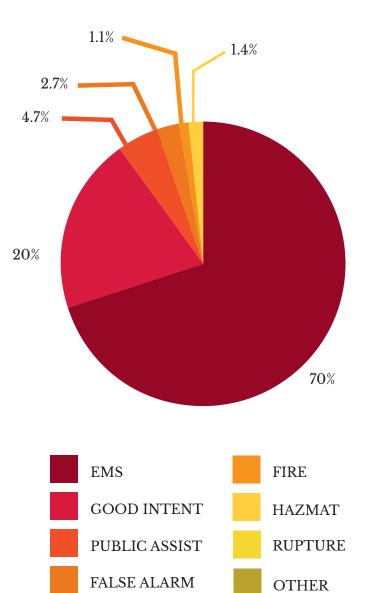

#### CALLS BY TYPES OF RESPONSE

| EMS           | 637 |
|---------------|-----|
| GOOD INTENT   | 182 |
| PUBLIC ASSIST | 43  |
| FALSE ALARM   | 25  |
| FIRE          | 10  |
| HAZMAT        | 13  |
| RUPTURE       | -   |
| WEATHER       | -   |
| OTHER         | -   |
| TOTAL         | 910 |
|               |     |

# **TYPES OF RESPONSE**

EMS: Medical, Auto Accident, Extrication, Rescue

**Good Intent:** Canceled, Controlled Burning, Smoke Report, No Emergency Found

**Public Assist:** Person in Distress, Unauthorized Burning, Assist Invalid, Animal Problem/Rescue

False Alarm: System Malfunction, Unintentional Alarm, Mischievous Alarm, False Report

**Fire:** Structure Fire, Wildland Fire, Vehicle Fire, Rubbish Fire.

**Hazmat:** Combustible Spill/Leak, Chemical Release, Electrical Problem, Bio Hazard

**Rupture:** The break or crack of a pipe/utility e.g.: gas leak, water main

**Weather:** Damage caused by weather related response e.g.: fallen tree