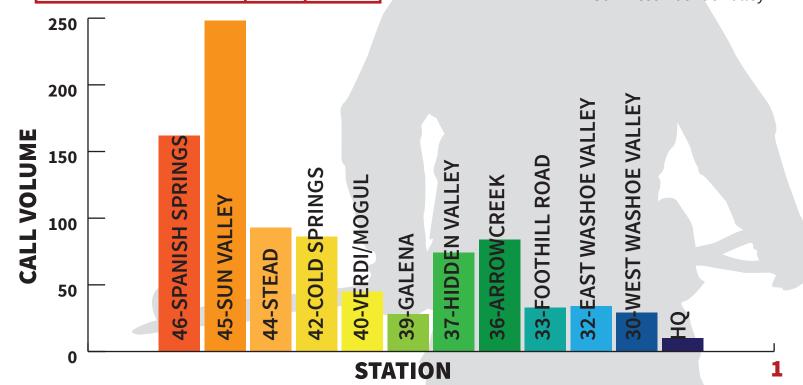

# REPORT SEPTEMBER 2020

| CALL VOLUME BY STATION |     |       |  |
|------------------------|-----|-------|--|
| 46-SPANISH SPRINGS     | 162 | 17.5% |  |
| 45-SUN VALLEY          | 248 | 26.8% |  |
| 44-STEAD               | 93  | 10%   |  |
| 42-COLD SPRINGS        | 86  | 9.3%  |  |
| 40-VERDI/MOGUL         | 45  | 4.9%  |  |
| 39-GALENA              | 28  | 3%    |  |
| 37-HIDDEN VALLEY       | 74  | 7.9%  |  |
| 36-ARROWCREEK          | 84  | 9.1%  |  |
| 33-FOOTHILL ROAD       | 33  | 3.6%  |  |
| 32-EAST WASHOE VALLEY  | 34  | 2.6%  |  |
| 30-WEST WASHOE VALLEY  | 29  | 3.1%  |  |
| НQ                     | 10  | 1%    |  |