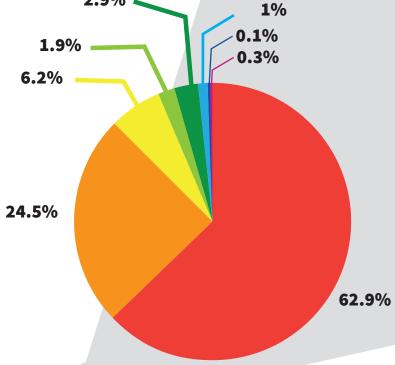

# REPORT **SEPTEMBER 2020**

| CALLS BY TYPES OF RESPONSE |     |  |  |
|----------------------------|-----|--|--|
| EMS                        | 583 |  |  |
| GOOD INTENT                | 227 |  |  |
| PUBLIC ASSIST              | 57  |  |  |
| FALSE ALARM                | 18  |  |  |
| FIRE                       | 27  |  |  |
| HAZMAT                     | 10  |  |  |
| RUPTURE                    | 1   |  |  |
| WEATHER                    | -   |  |  |
| OTHER                      | 3   |  |  |
| TOTAL                      | 926 |  |  |

## CANCELED ENROUTE 53 122 **CANCELED ENROUTE EMS** NO INCIDENT FOUND ON ARRIVAL 26 ODOR OR SMOKE INVESTIGATION 24 2.9% 1%

**GOOD INTENT BREAKDOWN** 

2

**AUTHORIZED CONTROLLED BURNING** 

**FIRE** 

**HAZMAT** 

**RUPTURE** 

**OTHER** 

**EMS** 

**GOOD INTENT** 

**PUBLIC ASSIST** 

**FALSE ALARM** 