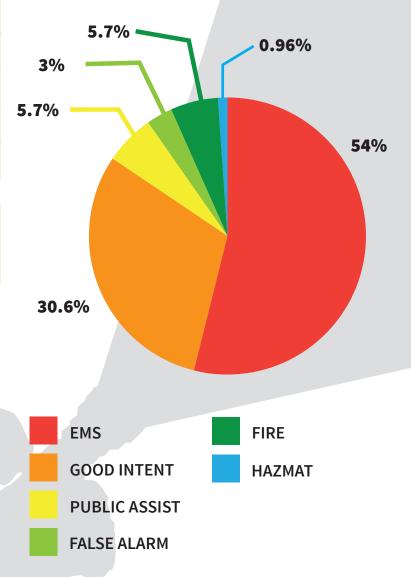

#### **CALLS BY TYPES OF RESPONSE**

| EMS           | 562  |
|---------------|------|
| GOOD INTENT   | 318  |
| PUBLIC ASSIST | 59   |
| FALSE ALARM   | 32   |
| FIRE          | 59   |
| HAZMAT        | 10   |
| RUPTURE       | -    |
| WEATHER       | -    |
| OTHER         | -    |
| TOTAL         | 1040 |

## **TYPES OF RESPONSE**

EMS: Medical, Auto Accident, Extrication, Rescue

**Good Intent:** Canceled, Controlled Burning, Smoke Report, No Emergency Found

**Public Assist:** Person in Distress, Unauthorized Burning, Assist Invalid, Animal Problem/Rescue

**False Alarm:** System Malfunction, Unintentional Alarm, Mischievous Alarm, False Report

**Fire:** Structure Fire, Wildland Fire, Vehicle Fire, Rubbish Fire.

**Hazmat:** Combustible Spill/Leak, Chemical Release, Electrical Problem, Bio Hazard

**Rupture:** The break or crack of a pipe/utility e.g.: gas leak, water main

**Weather:** Damage caused by weather related response e.g.: fallen tree