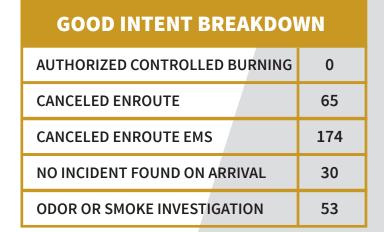

# **TYPES OF RESPONSE**

EMS: Medical, Auto Accident, Extrication, Rescue

**Good Intent:** Canceled, Controlled Burning, Smoke

Report, No Emergency Found

Public Assist: Person in Distress, Unauthorized Burning, Assist Invalid, Animal Problem/Rescue