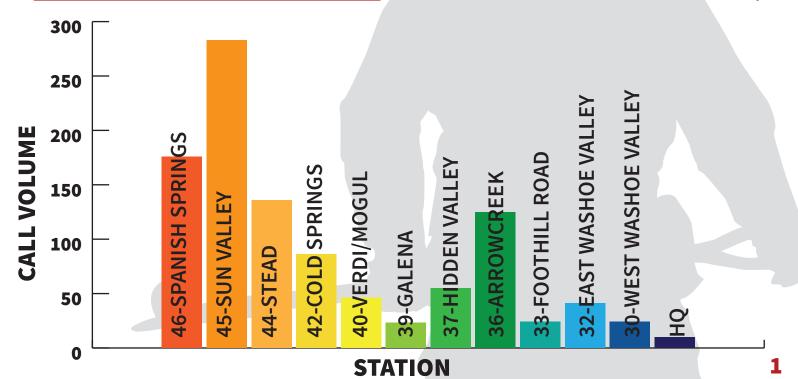

# REPORT **AUGUST 2020**

| CALL VOLUME BY STATION |     |       |  |  |
|------------------------|-----|-------|--|--|
| 46-SPANISH SPRINGS     | 176 | 17.1% |  |  |
| 45-SUN VALLEY          | 283 | 27.5% |  |  |
| 44-STEAD               | 136 | 13.2% |  |  |
| 42-COLD SPRINGS        | 86  | 8.3%  |  |  |
| 40-VERDI/MOGUL         | 46  | 4.4%  |  |  |
| 39-GALENA              | 23  | 2.2%  |  |  |
| 37-HIDDEN VALLEY       | 55  | 5.3%  |  |  |
| 36-ARROWCREEK          | 125 | 12.1% |  |  |
| 33-FOOTHILL ROAD       | 24  | 2.3%  |  |  |
| 32-EAST WASHOE VALLEY  | 41  | 3.9%  |  |  |
| 30-WEST WASHOE VALLEY  | 24  | 2.3%  |  |  |
| НQ                     | 10  | 0.9%  |  |  |