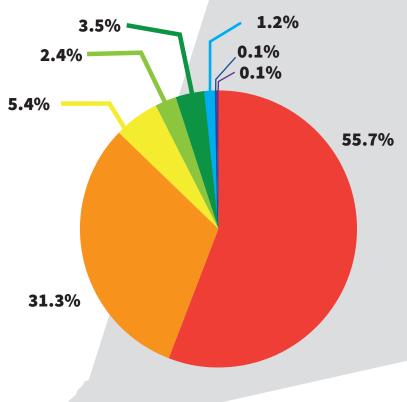

# REPORT **AUGUST 2020**

| CALLS BY TYPES OF RESPONSE |      |  |  |
|----------------------------|------|--|--|
| EMS                        | 574  |  |  |
| GOOD INTENT                | 322  |  |  |
| PUBLIC ASSIST              | 56   |  |  |
| FALSE ALARM                | 25   |  |  |
| FIRE                       | 36   |  |  |
| HAZMAT                     | 12   |  |  |
| RUPTURE                    | 2    |  |  |
| WEATHER                    | 2    |  |  |
| OTHER                      | -    |  |  |
| TOTAL                      | 1029 |  |  |