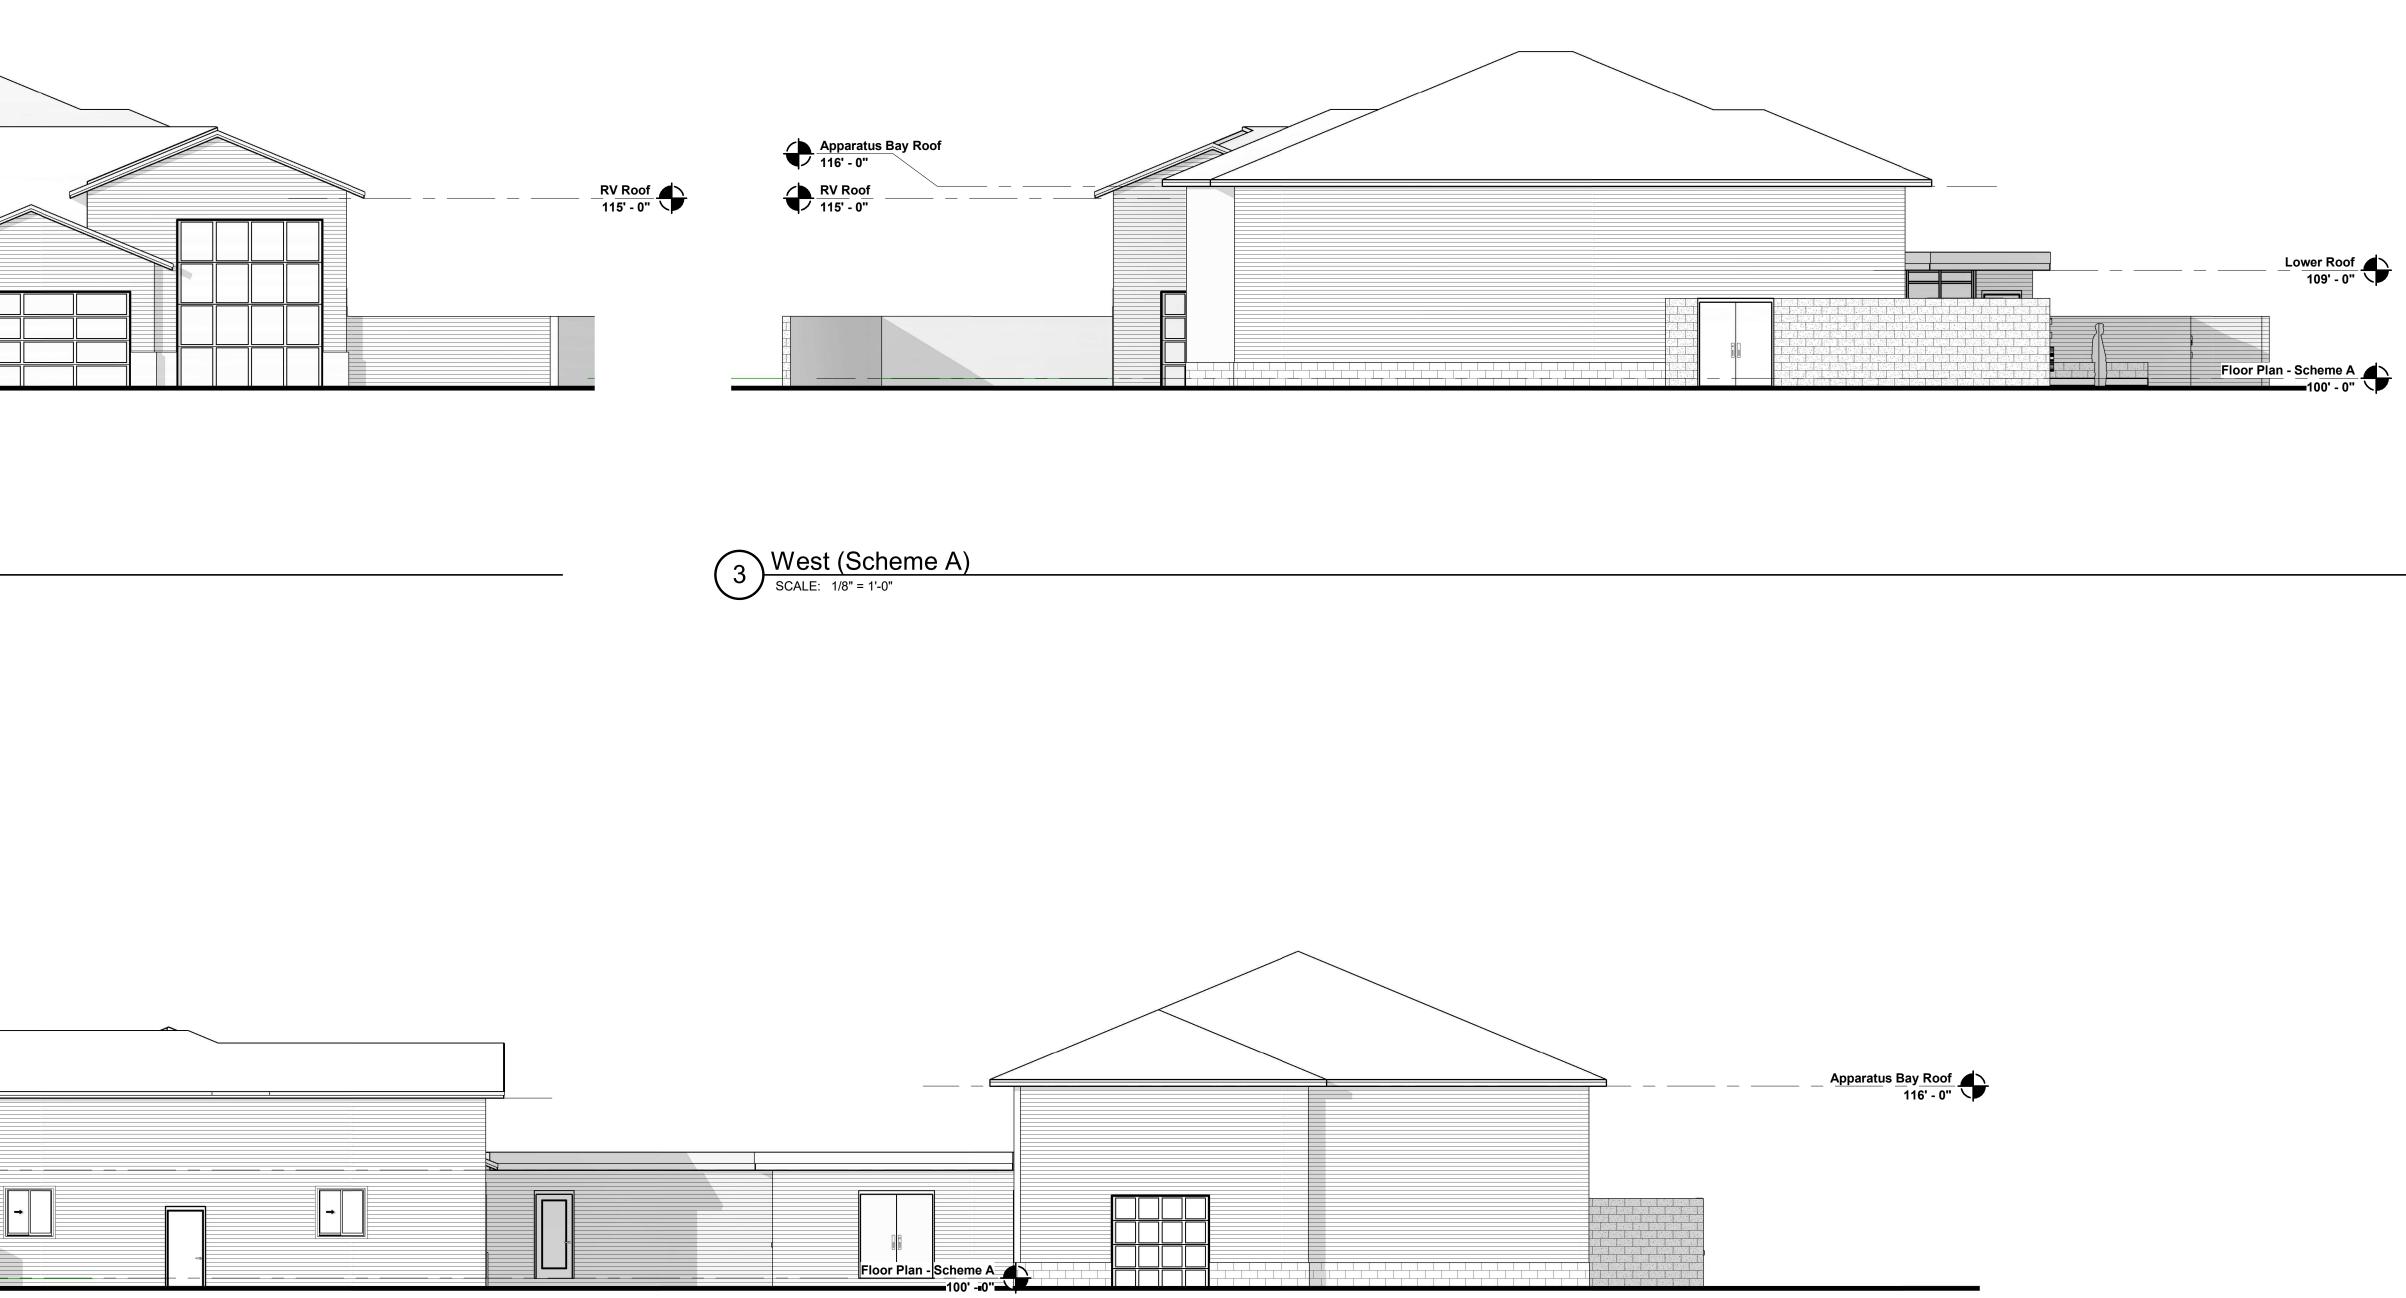

|                                                                                       |   | Apparatus Bay     | <u>Roof</u>                                                     | TRUCKEE MEADOWS<br>FIRE AND RESCUE |  |
|---------------------------------------------------------------------------------------|---|-------------------|-----------------------------------------------------------------|------------------------------------|--|
|                                                                                       | ( | 4 Scale: 1/8" = 1 | <u>cheme A)</u>                                                 |                                    |  |
|                                                                                       |   |                   |                                                                 |                                    |  |
|                                                                                       |   |                   |                                                                 |                                    |  |
| Apparatus Bay Roof<br>116' - 0"<br>Lower Roof<br>109' - 0"                            |   |                   |                                                                 |                                    |  |
| Floor Plan - Scheme A     100' -+0"     2     East (Scheme A)     SCALE: 1/8" = 1'-0" |   |                   |                                                                 |                                    |  |
| SCALE: 1/8" = 1-0"                                                                    |   |                   |                                                                 |                                    |  |
|                                                                                       |   |                   |                                                                 |                                    |  |
|                                                                                       |   |                   | <u>RV Roof</u><br>115' - 0''<br><u>Lower Roof</u><br>109' - 0'' |                                    |  |
|                                                                                       |   |                   |                                                                 |                                    |  |