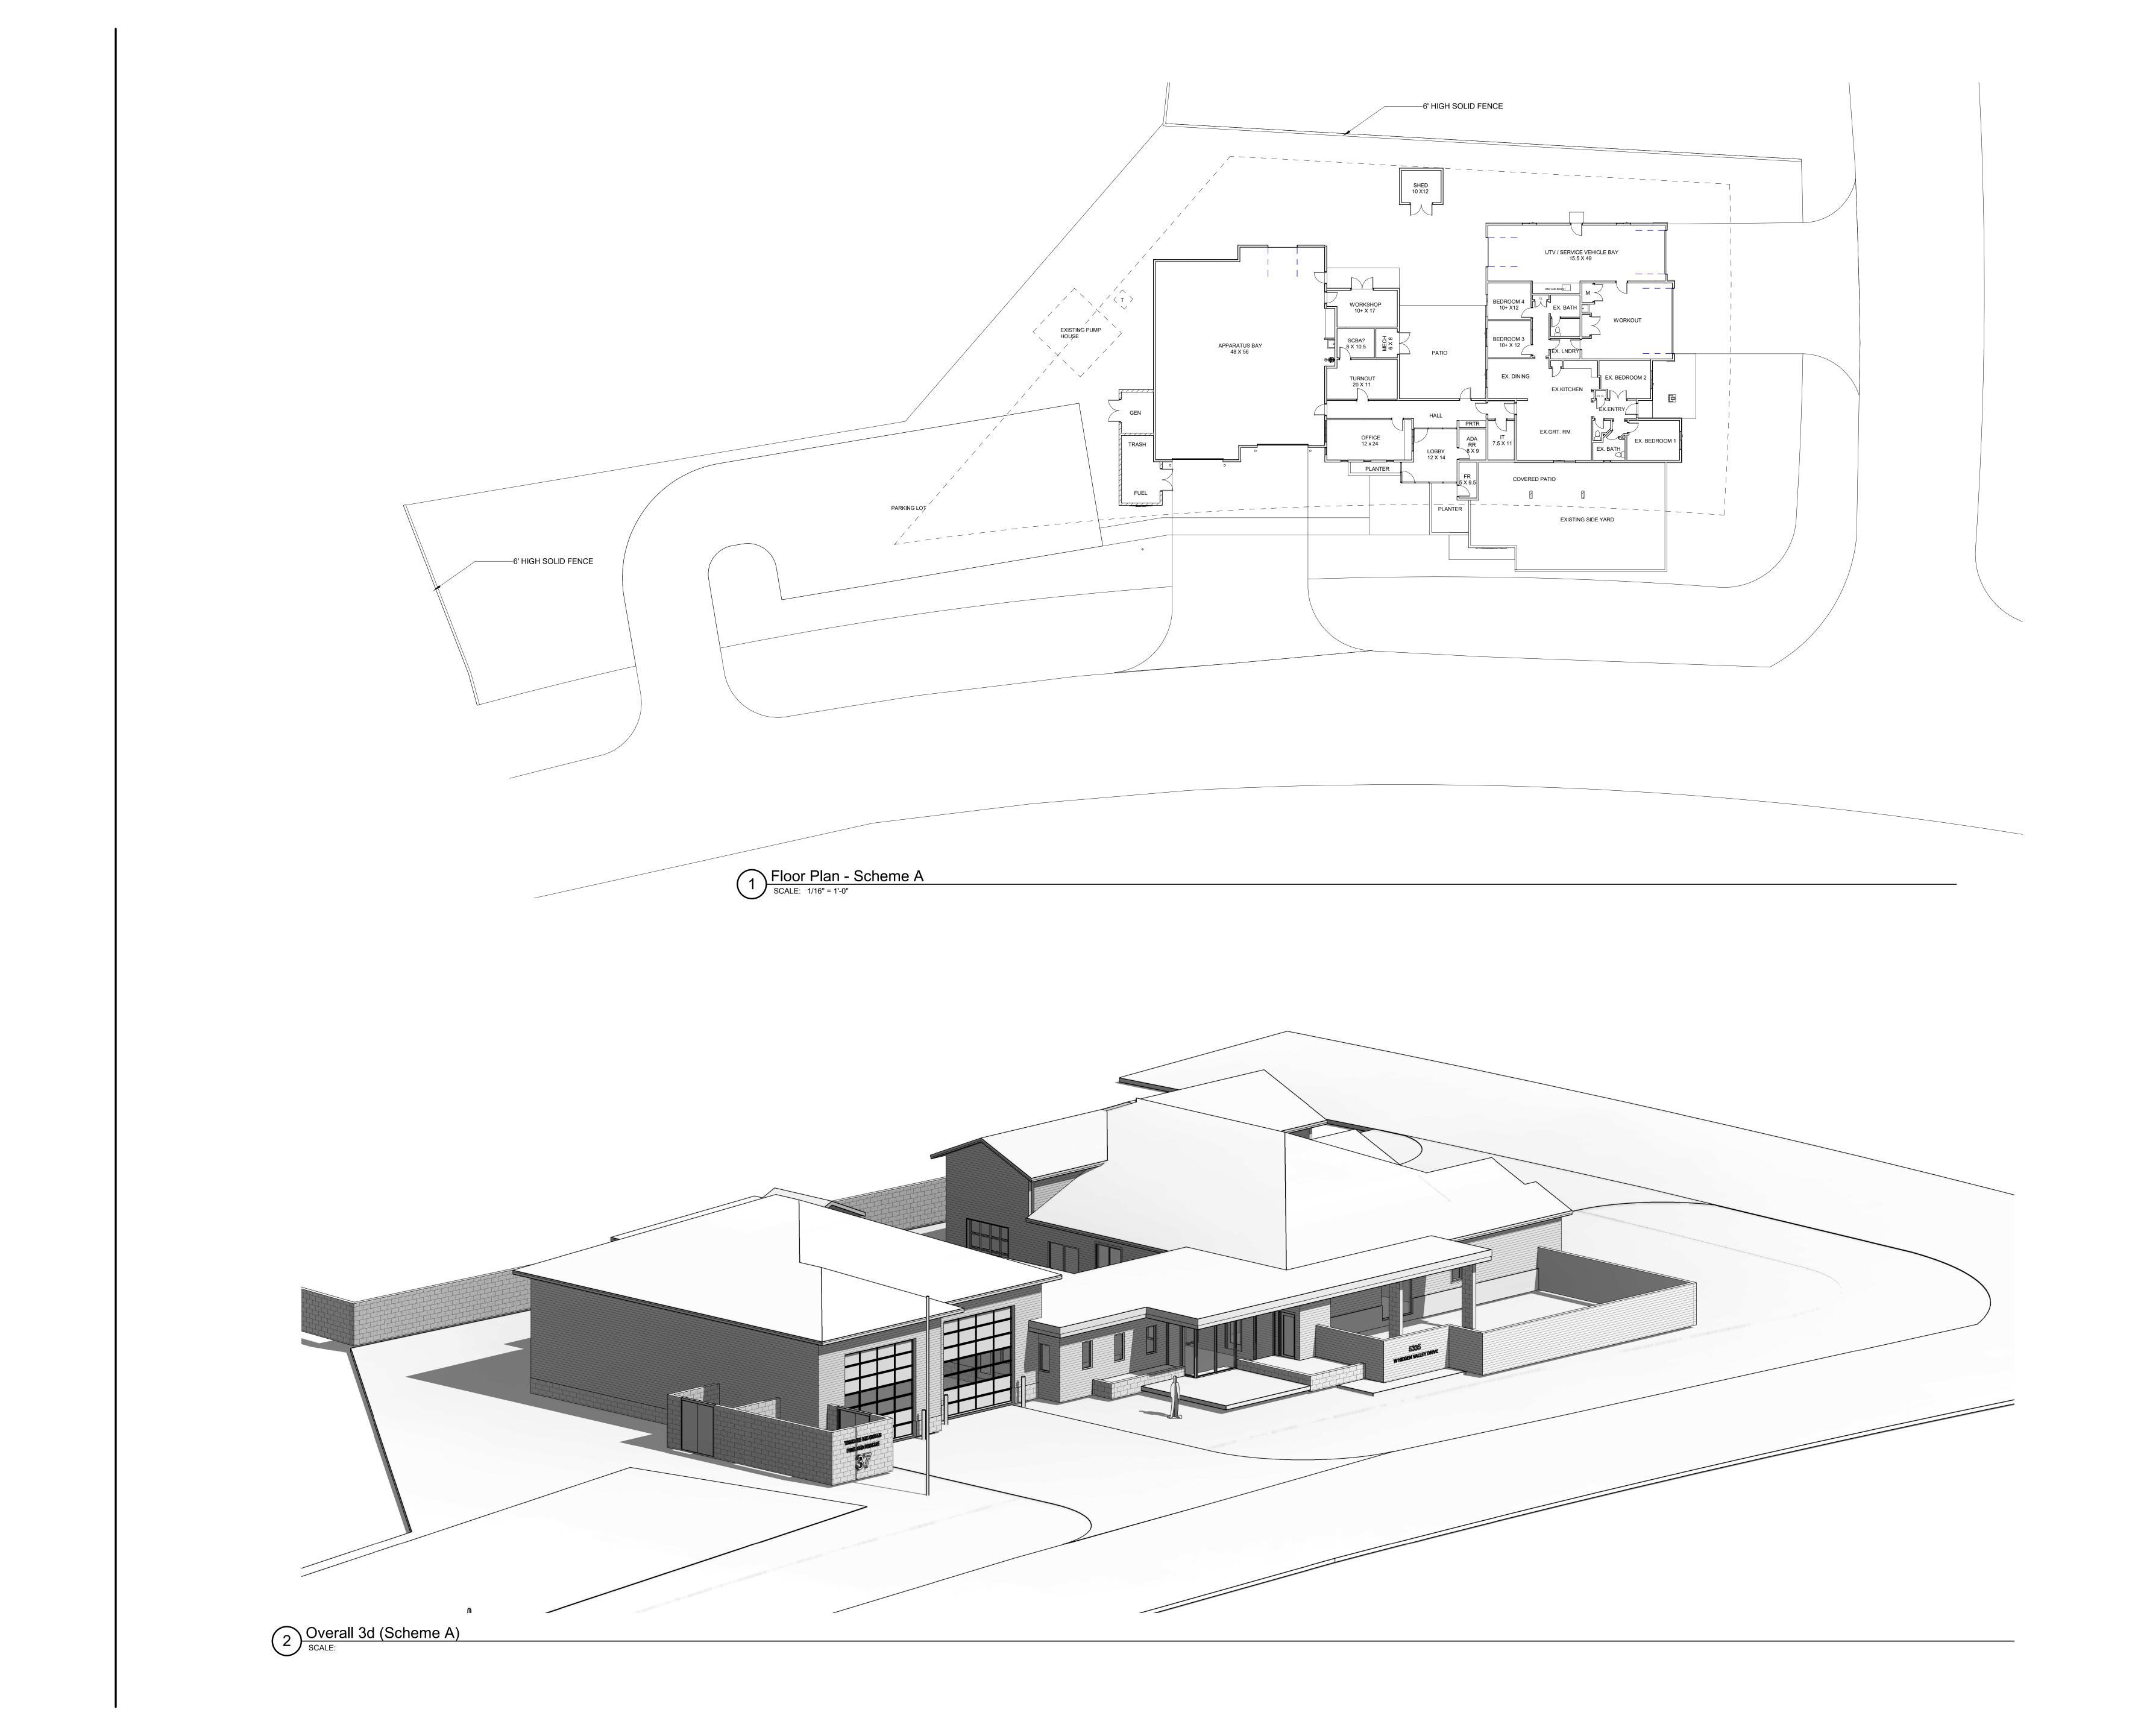

| <b>tsk</b>                                                                                                                                                                                                                                                                                                                                                                  |
|-----------------------------------------------------------------------------------------------------------------------------------------------------------------------------------------------------------------------------------------------------------------------------------------------------------------------------------------------------------------------------|
| 314 South Water Street,<br>Suite 100<br>Henderson, NV 89015<br>phone: 702.456.3000<br>fax: 702.898.6209                                                                                                                                                                                                                                                                     |
| www.tska.com                                                                                                                                                                                                                                                                                                                                                                |
| THESE DRAWINGS AND SPECIFICATIONS ARE<br>THE PROPERTY OF TATE SNYDER KIMSEY<br>ARCHITECTS AND MAY NOT BE REPRODUCED<br>OR USED FOR ANY PURPOSE WITHOUT THE<br>ARCHITECTS WRITTEN CONSENT.<br>AS INSTRUMENTS OF SERVICE, THESE<br>DOCUMENTS ARE NOT FINAL AND READY FOR<br>USE, AND THEREFORE NOT VALID, UNLESS<br>THEY ARE SEALED, SIGNED AND DATED.<br>Copyright, Ltd 2019 |
|                                                                                                                                                                                                                                                                                                                                                                             |
| PLEASE RECYCLE<br>Project                                                                                                                                                                                                                                                                                                                                                   |
| Station 37 - Hidden<br>Valley                                                                                                                                                                                                                                                                                                                                               |
| 3255 West Hidden<br>Valley Drive                                                                                                                                                                                                                                                                                                                                            |
| Owner<br><b>Truckee Meadows</b><br><b>Jize Protection</b><br><b>Jistrict</b>                                                                                                                                                                                                                                                                                                |
|                                                                                                                                                                                                                                                                                                                                                                             |
| Project Status                                                                                                                                                                                                                                                                                                                                                              |
| REVISIONS   REV DATE DESCRIPTION                                                                                                                                                                                                                                                                                                                                            |
|                                                                                                                                                                                                                                                                                                                                                                             |
| Sheet Title<br>Overall Architectural<br>Floor Plan and 3d -<br>Scheme A                                                                                                                                                                                                                                                                                                     |
| Date: 2020.09.24<br>Sheet No:                                                                                                                                                                                                                                                                                                                                               |