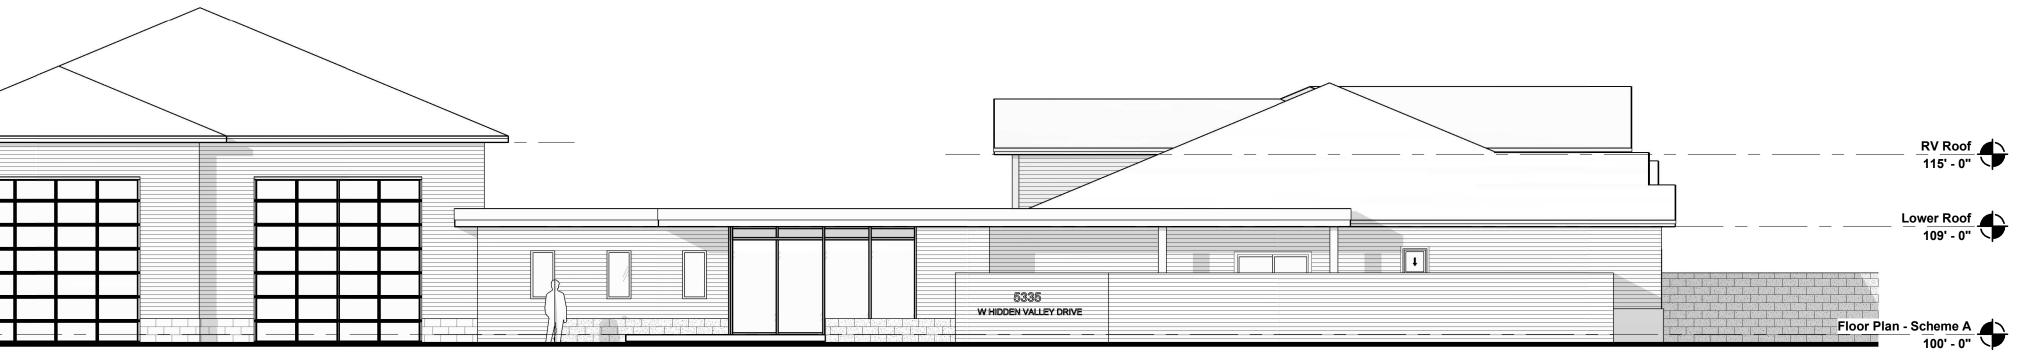

|                                                                                       |   | Apparatus Bay     | <u>Roof</u>                                                     | TRUCKEE MEADOWS<br>FIRE AND RESCUE |  |
|---------------------------------------------------------------------------------------|---|-------------------|-----------------------------------------------------------------|------------------------------------|--|
|                                                                                       | ( | 4 Scale: 1/8" = 1 | <u>cheme A)</u>                                                 |                                    |  |
|                                                                                       |   |                   |                                                                 |                                    |  |
|                                                                                       |   |                   |                                                                 |                                    |  |
| Apparatus Bay Roof<br>116' - 0"<br>Lower Roof<br>109' - 0"                            |   |                   |                                                                 |                                    |  |
| Floor Plan - Scheme A     100' -+0"     2     East (Scheme A)     SCALE: 1/8" = 1'-0" |   |                   |                                                                 |                                    |  |
| SCALE: 1/8" = 1-0"                                                                    |   |                   |                                                                 |                                    |  |
|                                                                                       |   |                   |                                                                 |                                    |  |
|                                                                                       |   |                   | <u>RV Roof</u><br>115' - 0''<br><u>Lower Roof</u><br>109' - 0'' |                                    |  |
|                                                                                       |   |                   |                                                                 |                                    |  |