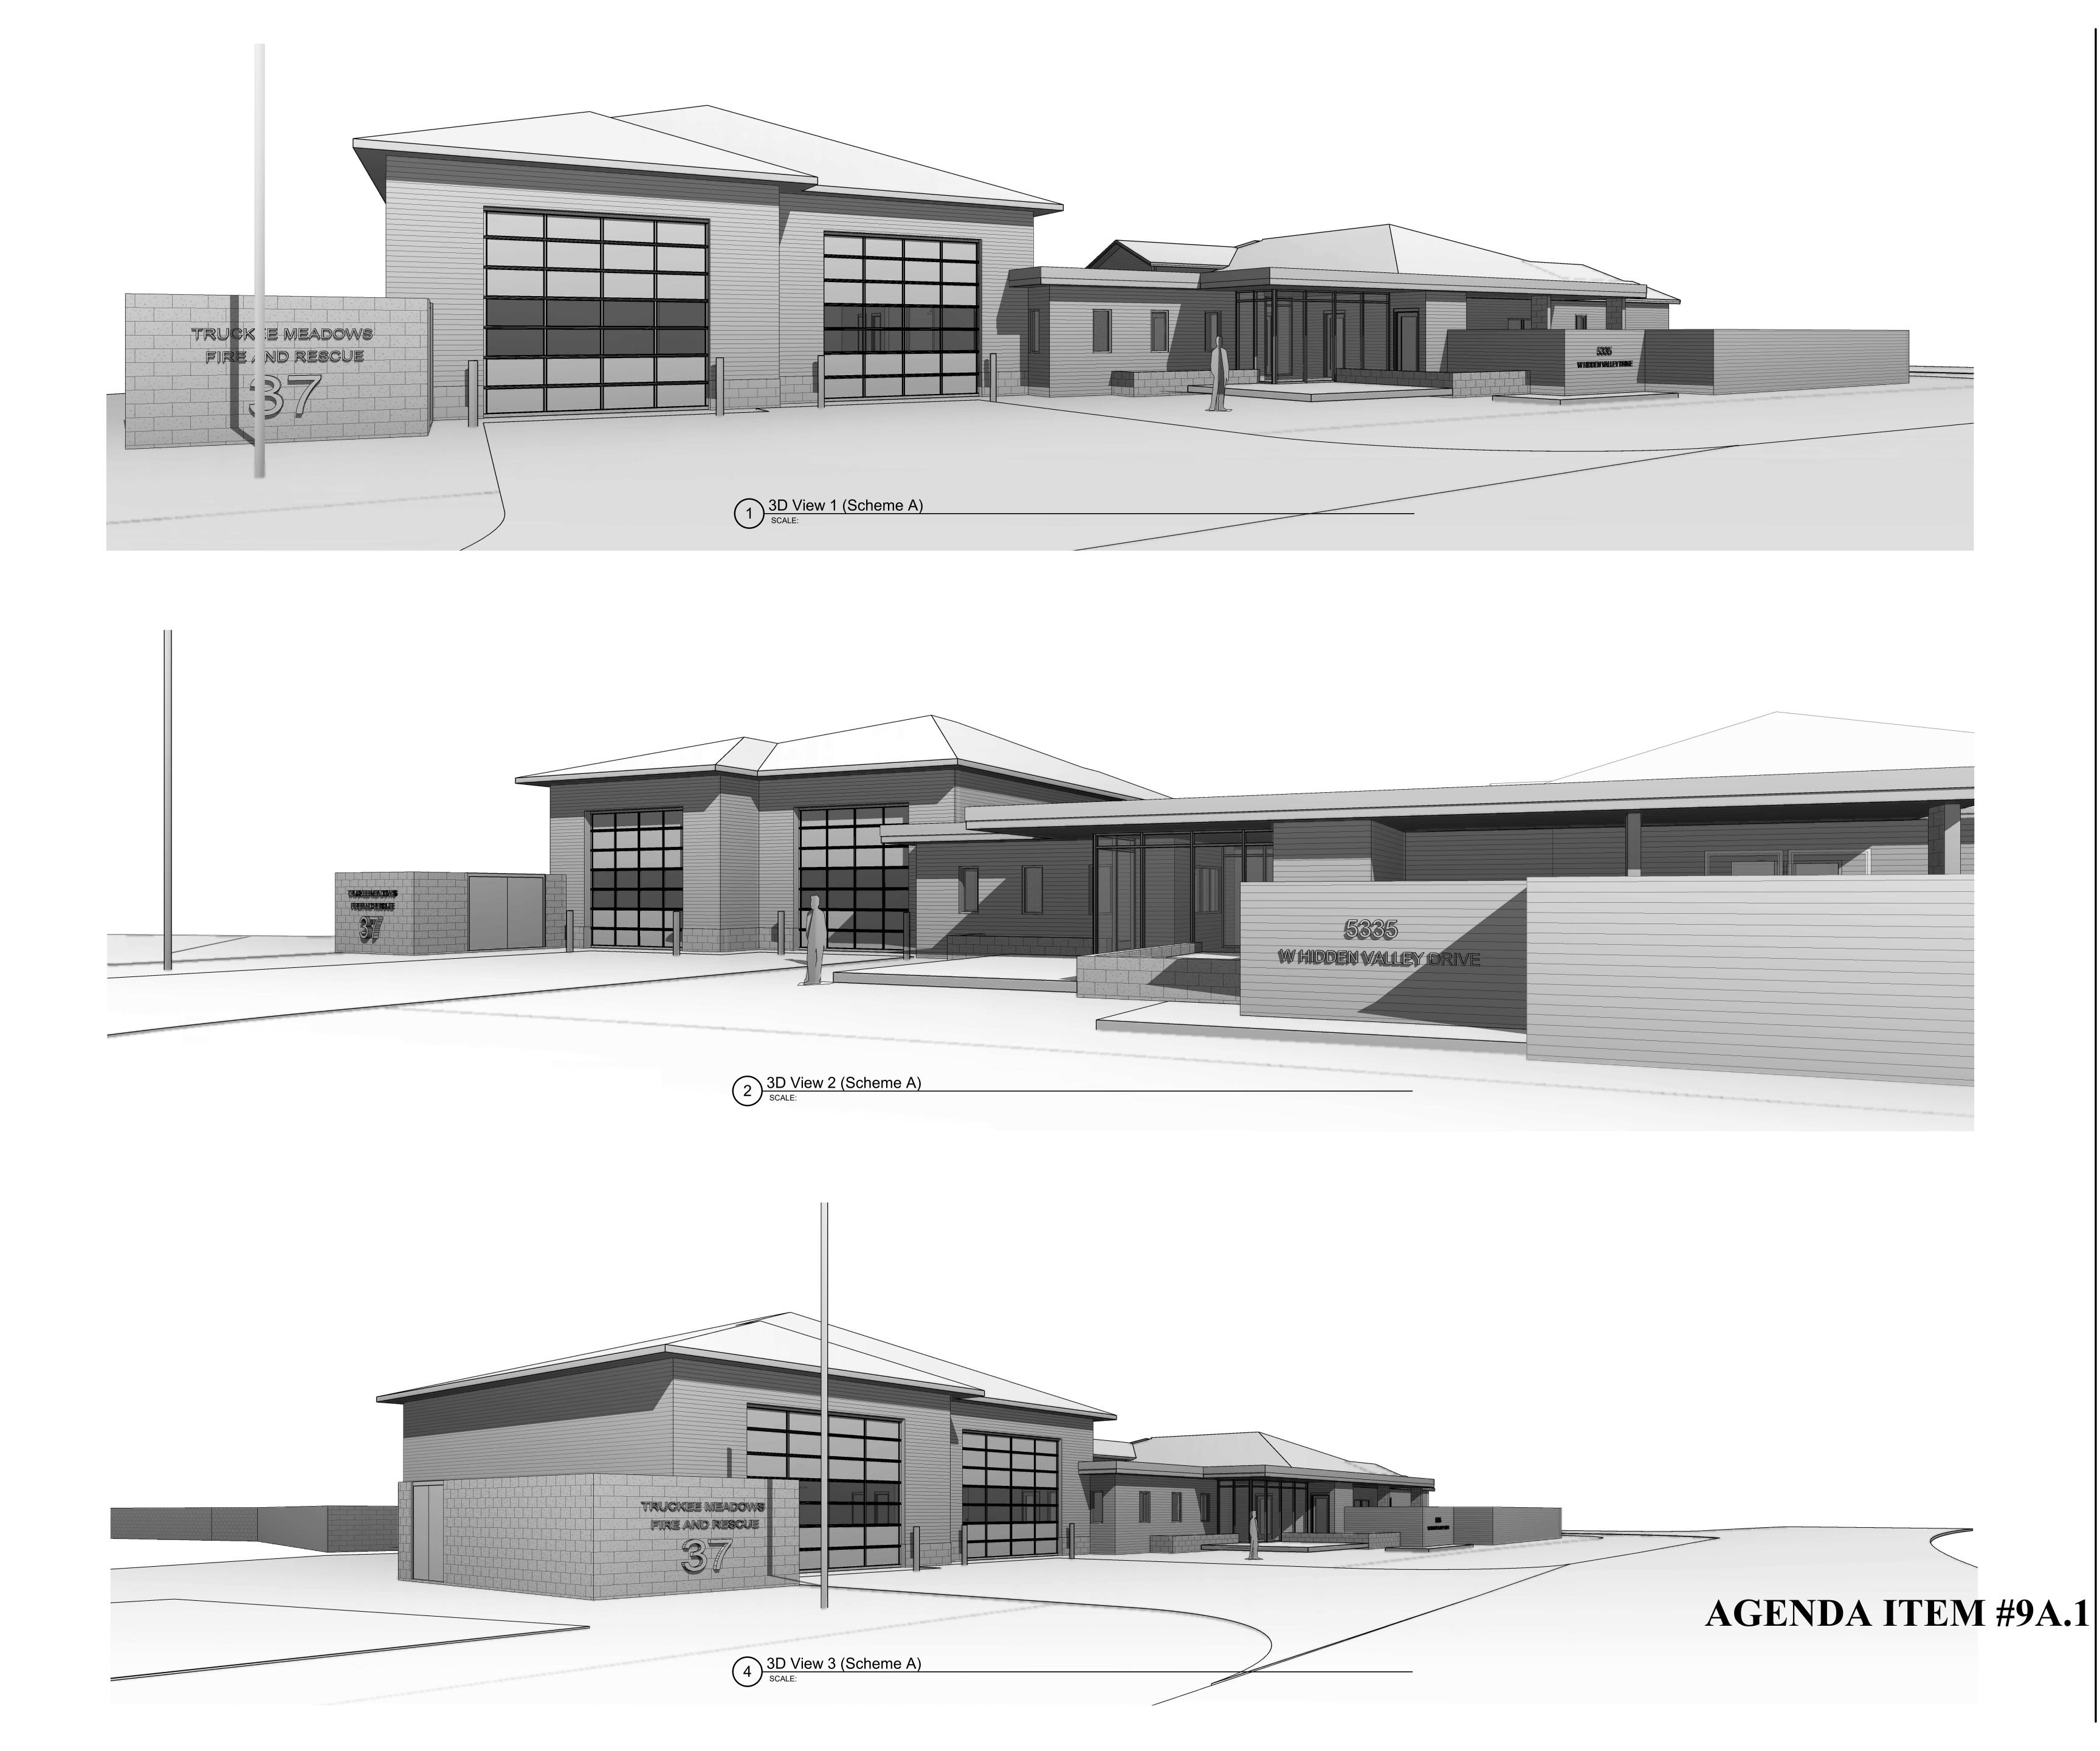

| hcl                                                                                                                                                                                                                                                                                                                                                                         |
|-----------------------------------------------------------------------------------------------------------------------------------------------------------------------------------------------------------------------------------------------------------------------------------------------------------------------------------------------------------------------------|
| 314 South Water Street,<br>Suite 100<br>Henderson, NV 89015<br>phone: 702.456.3000                                                                                                                                                                                                                                                                                          |
| fax: 702.898.6209<br>www.tska.com                                                                                                                                                                                                                                                                                                                                           |
| THESE DRAWINGS AND SPECIFICATIONS ARE<br>THE PROPERTY OF TATE SNYDER KIMSEY<br>ARCHITECTS AND MAY NOT BE REPRODUCED<br>OR USED FOR ANY PURPOSE WITHOUT THE<br>ARCHITECTS WRITTEN CONSENT.<br>AS INSTRUMENTS OF SERVICE, THESE<br>DOCUMENTS ARE NOT FINAL AND READY FOR<br>USE, AND THEREFORE NOT VALID, UNLESS<br>THEY ARE SEALED, SIGNED AND DATED.<br>Copyright, Ltd 2019 |
| Consultant                                                                                                                                                                                                                                                                                                                                                                  |
| PLEASE RECYCLE                                                                                                                                                                                                                                                                                                                                                              |
| Project<br>Station 37 - Hidden<br>Valley                                                                                                                                                                                                                                                                                                                                    |
| 3255 West Hidden<br>Valley Drive                                                                                                                                                                                                                                                                                                                                            |
| Owner<br><b>Truckee Meadows</b><br><b>Fire Protection</b><br><b>District</b>                                                                                                                                                                                                                                                                                                |
|                                                                                                                                                                                                                                                                                                                                                                             |
|                                                                                                                                                                                                                                                                                                                                                                             |
|                                                                                                                                                                                                                                                                                                                                                                             |
| Project Status                                                                                                                                                                                                                                                                                                                                                              |
| REVISIONS   REV DATE DESCRIPTION                                                                                                                                                                                                                                                                                                                                            |
|                                                                                                                                                                                                                                                                                                                                                                             |
| Sheet Title                                                                                                                                                                                                                                                                                                                                                                 |
| 3d Views - Scheme A                                                                                                                                                                                                                                                                                                                                                         |
| Date: 2020.09.24<br>Sheet No:<br><b>AO.O1</b>                                                                                                                                                                                                                                                                                                                               |