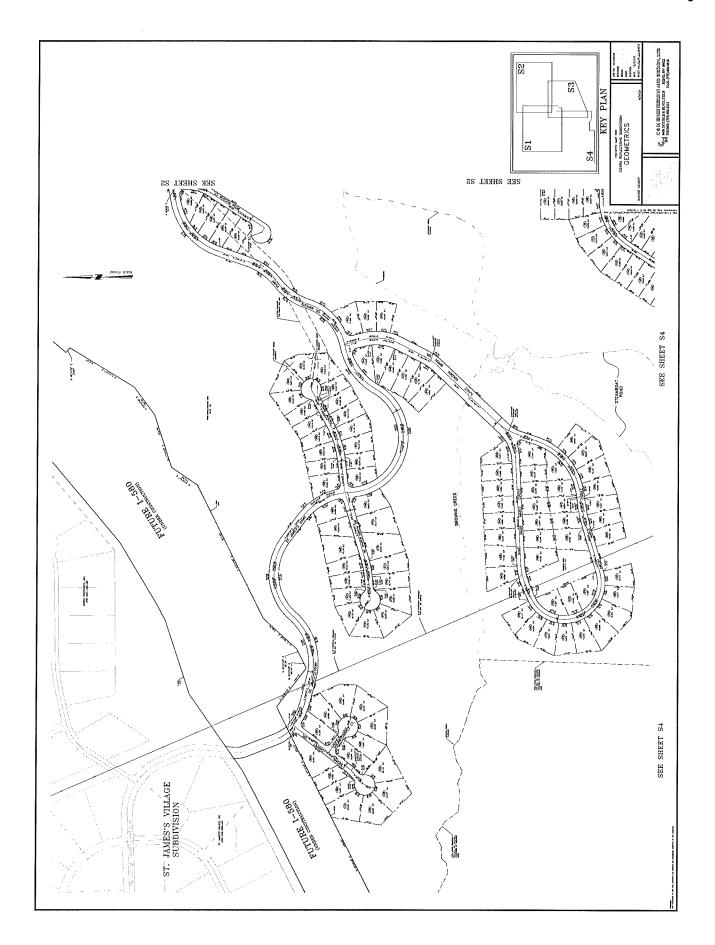

#### 1. **GENERAL**.

- 1.1 <u>Property</u>. The Landowner is the owner of real property located in Washoe County, Nevada consisting of approximately 760 acres in Pleasant Valley (the "Property") as more particularly described in Exhibit A, attached hereto.
- 1.2. Tentative Map. The Property has a County land use designation including General Rural, Medium Density Rural, Low Density Suburban, Medium Density Suburban, and Public/Semi Public Facilities with a total number of residential dwelling units allowed by the existing land use designations being 1,087. On May 5, 2006, the County issued its Action Order approving a tentative map application of the Landowner for the Property known as Tentative Subdivision Map Case File No. TM06-001 (Sierra Reflections) (the "Tentative Map") attached hereto as Exhibit B. The Tentative Map was a project of Regional Significance and received its final approval from the Truckee Meadows Regional Planning Commission on June 14, 2006. The development of the Property must be conducted pursuant to the provisions of the Tentative Map and the Washoe County Development Code (the "Code").
- 1.3 <u>Previous Final Maps</u>. Landowner has not recorded a final map for any portion of the project.
- 1.4 Prior Development Agreements. On March 18, 2008, June 14, 2010, and May 13, 2014 the parties entered into Agreements concerning the development of land (the "Prior Agreements") authorized by NRS 278.0201 and Article 814 of the Code. The Prior Agreements among other things provides for an extension of time for Landowner to record the first final map (the "Final Map") to June 14, 2020. The Prior Agreements are amended, restated and superseded in their entirety by this Agreement, and this Agreement constitutes an amendment to a development agreement(s) authorized by NRS 278.0205 and Section 110.814.40 of the Code. By approving this Agreement upon recommendation of the Director of Planning and Development, the Board of County Commissioners has reviewed the Prior Agreements and agreed to amend them, hereby as provided in NRS 278.0205 and Section 110.814.35 of the Code. Pursuant to Section 110.814.35 of the Code, County acknowledges notice that the terms and conditions of the Prior Agreements have been complied with, and Landowner has demonstrated its good faith compliance with the terms of the Prior Agreements.
- 1.5 Next Final Map Requirement. Pursuant to NRS 278.360(1), unless the parties have entered into this agreement concerning the development of land authorized by NRS 278.0201, the Landowner must cause a final map (the "Final Map") to be submitted prior to the expiration of the current recorded Development Agreement by June 14, 2020.
- 1.6 <u>Circumstances Requiring an Extension of Time and Benefit to the County.</u>
  Additional time is requested to work through several issues related to this development which benefits both the developer and County. Key issues include 1) Construction of the Reach 3 and Reach 4 sanitary sewer lines through Pleasant Valley and South Meadows that will require an

2.1.4. The permitted uses on the Property and the density or intensity of its use, are as provided in the Tentative Map and the Code. The permitted use of the Property pursuant to the Tentative Map is a 938-lot single family dwelling development on 760 acres, which complies with the Property's land use designation.

| Project Information                                                                    |                                         | Staff Assigned Case No.:            |                    |  |  |  |  |
|----------------------------------------------------------------------------------------|-----------------------------------------|-------------------------------------|--------------------|--|--|--|--|
| Project Name: Sierra Reflections                                                       |                                         |                                     |                    |  |  |  |  |
| Project An approved 938-unit single family residential, common open space subdivision. |                                         |                                     |                    |  |  |  |  |
| Project Address: Not assigned.                                                         | ,,,,,,,,,,,,,,,,,,,,,,,,,,,,,,,,,,,,,,, |                                     |                    |  |  |  |  |
| Project Area (acres or square fe                                                       | eet): 758.99 Acres                      |                                     |                    |  |  |  |  |
| Project Location (with point of r                                                      | eference to major cross                 | streets AND area locator):          |                    |  |  |  |  |
| South of Pagni Lane, West o                                                            | of Old Highway 395                      | (SR 430) and as far south as        | Little Washoe Lake |  |  |  |  |
| Assessor's Parcel No.(s):                                                              | Parcel Acreage:                         | Assessor's Parcel No.(s):           | Parcel Acreage:    |  |  |  |  |
| See attached list                                                                      |                                         |                                     |                    |  |  |  |  |
|                                                                                        |                                         |                                     |                    |  |  |  |  |
| Indicate any previous Wash<br>Case No.(s). TM06-001 an                                 | = = = =                                 | s associated with this applica      | tion:              |  |  |  |  |
|                                                                                        |                                         | additional sheets if necess         | sary)              |  |  |  |  |
| Property Owner:                                                                        |                                         | Professional Consultant:            |                    |  |  |  |  |
| Name: World Properties, Inc.                                                           |                                         | Name: Krater Consulting Group, PC   |                    |  |  |  |  |
| Address: 4100 Joy Lake Road                                                            |                                         | Address: 226 California Avenue      |                    |  |  |  |  |
| Reno, NV                                                                               | Zip: 89511                              | Reno, NV                            | Zip: 89509         |  |  |  |  |
| Phone: (775) 849-9070                                                                  | Fax: 849-3919                           | Phone: 775-815-9561                 | Fax: 786-2702      |  |  |  |  |
| Email: fred.woodside@att.net                                                           |                                         | Email: ken@kraterconsultinggrou     | ıp.com             |  |  |  |  |
| Cell: (775) 722-1499                                                                   | Other:                                  | <sup>Cell:</sup> 775-815-9561       | Other:             |  |  |  |  |
| Contact Person: Fred Woodside                                                          | )                                       | Contact Person: Ken Krater          |                    |  |  |  |  |
| Applicant/Developer:                                                                   |                                         | Other Persons to be Contact         | ted:               |  |  |  |  |
| Name: World Properties, Inc.                                                           |                                         | Name: Lemons, Grundy, & Eisenbergdy |                    |  |  |  |  |
| Address: 4100 Joy Lake Road                                                            |                                         | Address: 6005 Plumas Street, Th     | nird Floor         |  |  |  |  |
| Reno, NV                                                                               | Zip: 89511                              | Reno, NV                            | Zip: 89519         |  |  |  |  |
| Phone: (775) 849-9070                                                                  | Fax: 849-3919                           | Phone: (775) 786-6868               | Fax:               |  |  |  |  |
| Email: fred.woodside@att.net                                                           |                                         | Email: drb@lge.net                  |                    |  |  |  |  |
| Cell: (775) 722-1499                                                                   | Other:                                  | Cell: (775) 750-7149                | Other:             |  |  |  |  |
| Contact Person: Fred Woodside                                                          |                                         | Contact Person: Doug Brown          |                    |  |  |  |  |
|                                                                                        | For Office                              | Use Only                            |                    |  |  |  |  |
| Date Received:                                                                         | Initial:                                | Planning Area:                      |                    |  |  |  |  |
| County Commission District:                                                            |                                         | Master Plan Designation(s):         |                    |  |  |  |  |
| CAB(s):                                                                                |                                         | Regulatory Zoning(s):               |                    |  |  |  |  |