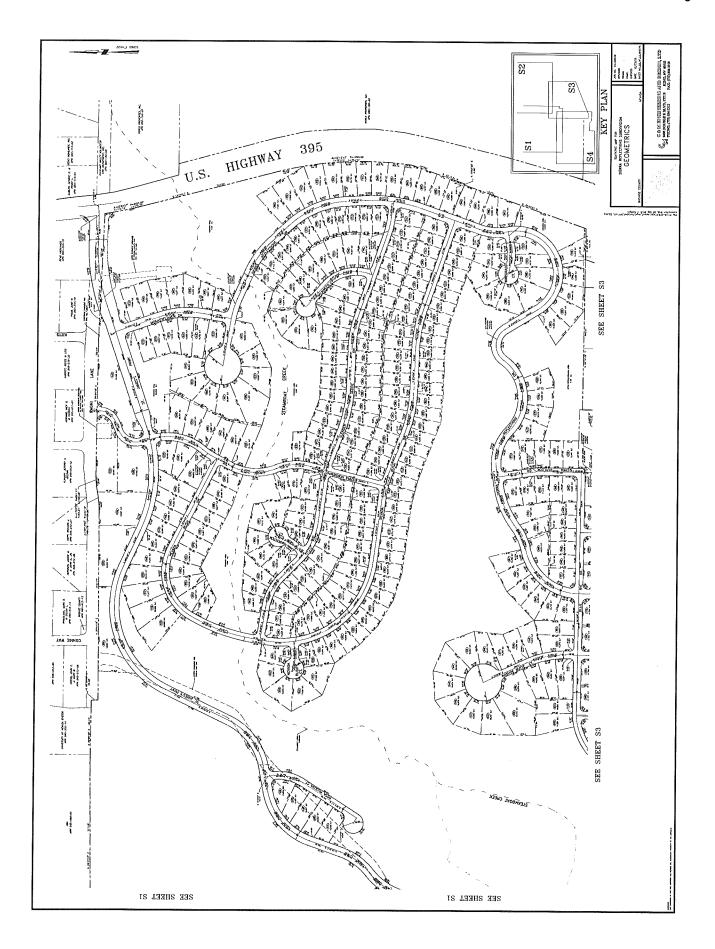

Provide for an Extension of Time

Our File No. 90.8011

Dear Dave:

We respectfully request that Washoe County take action to approve the attached Development Agreement to grant an extension of time on the approved Tentative Map for Sierra Reflections, Case File No. TM 06-001. Sierra Reflections consist of approximately 760 acres in Pleasant Valley and is planned for 938 residential lots. On March 18. 2008, June 14, 2010, and May 13, 2014, Washoe County and World Properties, Inc. (the Landowner) entered into agreements concerning the development of the land authorized by NRS 278.0201 and Article 814 of the Washoe County development code to provide an extension of time for the landowner to record the first final map. The attached Development Agreement would provide for one more two-year extension of time such that the first final map must be recorded by June 14, 2022.

2.1.4. The permitted uses on the Property and the density or intensity of its use, are as provided in the Tentative Map and the Code. The permitted use of the Property pursuant to the Tentative Map is a 938-lot single family dwelling development on 760 acres, which complies with the Property's land use designation.

| Project Information                                                                    |                                         | Staff Assigned Case No.:            |                    |  |  |  |  |
|----------------------------------------------------------------------------------------|-----------------------------------------|-------------------------------------|--------------------|--|--|--|--|
| Project Name: Sierra Reflections                                                       |                                         |                                     |                    |  |  |  |  |
| Project An approved 938-unit single family residential, common open space subdivision. |                                         |                                     |                    |  |  |  |  |
| Project Address: Not assigned.                                                         | ,,,,,,,,,,,,,,,,,,,,,,,,,,,,,,,,,,,,,,, |                                     |                    |  |  |  |  |
| Project Area (acres or square fe                                                       | eet): 758.99 Acres                      |                                     |                    |  |  |  |  |
| Project Location (with point of r                                                      | eference to major cross                 | streets AND area locator):          |                    |  |  |  |  |
| South of Pagni Lane, West o                                                            | of Old Highway 395                      | (SR 430) and as far south as        | Little Washoe Lake |  |  |  |  |
| Assessor's Parcel No.(s):                                                              | Parcel Acreage:                         | Assessor's Parcel No.(s):           | Parcel Acreage:    |  |  |  |  |
| See attached list                                                                      |                                         |                                     |                    |  |  |  |  |
|                                                                                        |                                         |                                     |                    |  |  |  |  |
| Indicate any previous Wash<br>Case No.(s). TM06-001 an                                 | = = = =                                 | s associated with this applica      | tion:              |  |  |  |  |
|                                                                                        |                                         | additional sheets if necess         | sary)              |  |  |  |  |
| Property Owner:                                                                        |                                         | Professional Consultant:            |                    |  |  |  |  |
| Name: World Properties, Inc.                                                           |                                         | Name: Krater Consulting Group, PC   |                    |  |  |  |  |
| Address: 4100 Joy Lake Road                                                            |                                         | Address: 226 California Avenue      |                    |  |  |  |  |
| Reno, NV                                                                               | Zip: 89511                              | Reno, NV                            | Zip: 89509         |  |  |  |  |
| Phone: (775) 849-9070                                                                  | Fax: 849-3919                           | Phone: 775-815-9561                 | Fax: 786-2702      |  |  |  |  |
| Email: fred.woodside@att.net                                                           |                                         | Email: ken@kraterconsultinggrou     | ıp.com             |  |  |  |  |
| Cell: (775) 722-1499                                                                   | Other:                                  | <sup>Cell:</sup> 775-815-9561       | Other:             |  |  |  |  |
| Contact Person: Fred Woodside                                                          | )                                       | Contact Person: Ken Krater          |                    |  |  |  |  |
| Applicant/Developer:                                                                   |                                         | Other Persons to be Contact         | ted:               |  |  |  |  |
| Name: World Properties, Inc.                                                           |                                         | Name: Lemons, Grundy, & Eisenbergdy |                    |  |  |  |  |
| Address: 4100 Joy Lake Road                                                            |                                         | Address: 6005 Plumas Street, Th     | nird Floor         |  |  |  |  |
| Reno, NV                                                                               | Zip: 89511                              | Reno, NV                            | Zip: 89519         |  |  |  |  |
| Phone: (775) 849-9070                                                                  | Fax: 849-3919                           | Phone: (775) 786-6868               | Fax:               |  |  |  |  |
| Email: fred.woodside@att.net                                                           |                                         | Email: drb@lge.net                  |                    |  |  |  |  |
| Cell: (775) 722-1499                                                                   | Other:                                  | Cell: (775) 750-7149                | Other:             |  |  |  |  |
| Contact Person: Fred Woodside                                                          |                                         | Contact Person: Doug Brown          |                    |  |  |  |  |
|                                                                                        | For Office                              | Use Only                            |                    |  |  |  |  |
| Date Received:                                                                         | Initial:                                | Planning Area:                      |                    |  |  |  |  |
| County Commission District:                                                            |                                         | Master Plan Designation(s):         |                    |  |  |  |  |
| CAB(s):                                                                                |                                         | Regulatory Zoning(s):               |                    |  |  |  |  |