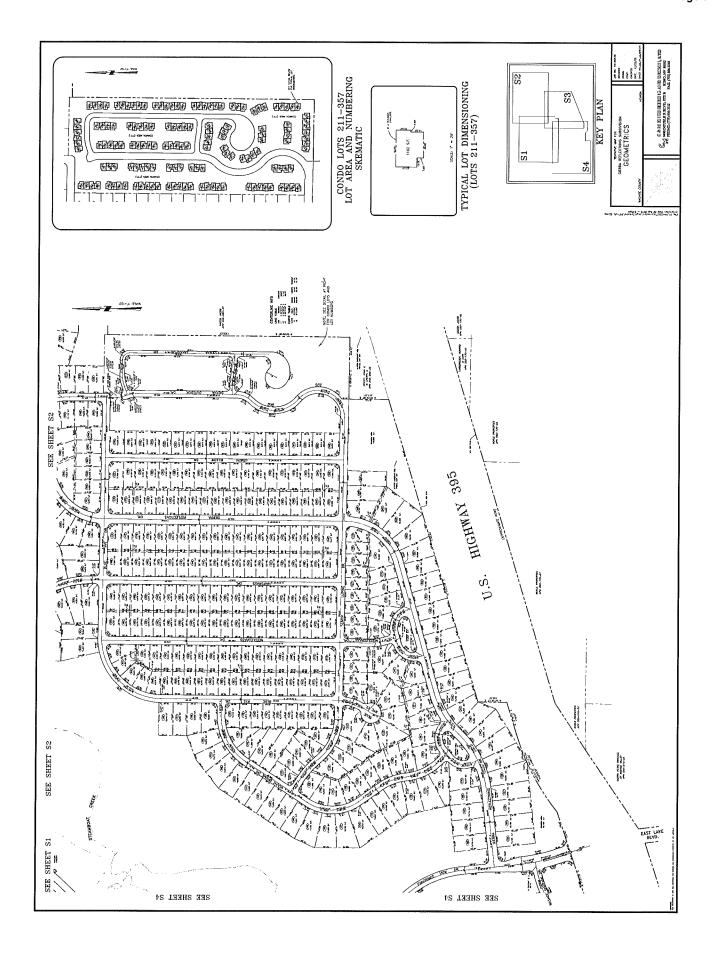

Provide for an Extension of Time

Our File No. 90.8011

Dear Dave:

We respectfully request that Washoe County take action to approve the attached Development Agreement to grant an extension of time on the approved Tentative Map for Sierra Reflections, Case File No. TM 06-001. Sierra Reflections consist of approximately 760 acres in Pleasant Valley and is planned for 938 residential lots. On March 18. 2008, June 14, 2010, and May 13, 2014, Washoe County and World Properties, Inc. (the Landowner) entered into agreements concerning the development of the land authorized by NRS 278.0201 and Article 814 of the Washoe County development code to provide an extension of time for the landowner to record the first final map. The attached Development Agreement would provide for one more two-year extension of time such that the first final map must be recorded by June 14, 2022.

2.1.4. The permitted uses on the Property and the density or intensity of its use, are as provided in the Tentative Map and the Code. The permitted use of the Property pursuant to the Tentative Map is a 938-lot single family dwelling development on 760 acres, which complies with the Property's land use designation.

| Project Information                                                                    |                                         | Staff Assigned Case No.:            |                    |  |  |  |  |
|----------------------------------------------------------------------------------------|-----------------------------------------|-------------------------------------|--------------------|--|--|--|--|
| Project Name: Sierra Reflections                                                       |                                         |                                     |                    |  |  |  |  |
| Project An approved 938-unit single family residential, common open space subdivision. |                                         |                                     |                    |  |  |  |  |
| Project Address: Not assigned.                                                         | ,,,,,,,,,,,,,,,,,,,,,,,,,,,,,,,,,,,,,,, |                                     |                    |  |  |  |  |
| Project Area (acres or square fe                                                       | eet): 758.99 Acres                      |                                     |                    |  |  |  |  |
| Project Location (with point of r                                                      | eference to major cross                 | streets AND area locator):          |                    |  |  |  |  |
| South of Pagni Lane, West o                                                            | of Old Highway 395                      | (SR 430) and as far south as        | Little Washoe Lake |  |  |  |  |
| Assessor's Parcel No.(s):                                                              | Parcel Acreage:                         | Assessor's Parcel No.(s):           | Parcel Acreage:    |  |  |  |  |
| See attached list                                                                      |                                         |                                     |                    |  |  |  |  |
|                                                                                        |                                         |                                     |                    |  |  |  |  |
| Indicate any previous Wash<br>Case No.(s). TM06-001 an                                 | = = = =                                 | s associated with this applica      | tion:              |  |  |  |  |
|                                                                                        |                                         | additional sheets if necess         | sary)              |  |  |  |  |
| Property Owner:                                                                        |                                         | Professional Consultant:            |                    |  |  |  |  |
| Name: World Properties, Inc.                                                           |                                         | Name: Krater Consulting Group, PC   |                    |  |  |  |  |
| Address: 4100 Joy Lake Road                                                            |                                         | Address: 226 California Avenue      |                    |  |  |  |  |
| Reno, NV                                                                               | Zip: 89511                              | Reno, NV                            | Zip: 89509         |  |  |  |  |
| Phone: (775) 849-9070                                                                  | Fax: 849-3919                           | Phone: 775-815-9561                 | Fax: 786-2702      |  |  |  |  |
| Email: fred.woodside@att.net                                                           |                                         | Email: ken@kraterconsultinggrou     | ıp.com             |  |  |  |  |
| Cell: (775) 722-1499                                                                   | Other:                                  | <sup>Cell:</sup> 775-815-9561       | Other:             |  |  |  |  |
| Contact Person: Fred Woodside                                                          | )                                       | Contact Person: Ken Krater          |                    |  |  |  |  |
| Applicant/Developer:                                                                   |                                         | Other Persons to be Contact         | ted:               |  |  |  |  |
| Name: World Properties, Inc.                                                           |                                         | Name: Lemons, Grundy, & Eisenbergdy |                    |  |  |  |  |
| Address: 4100 Joy Lake Road                                                            |                                         | Address: 6005 Plumas Street, Th     | nird Floor         |  |  |  |  |
| Reno, NV                                                                               | Zip: 89511                              | Reno, NV                            | Zip: 89519         |  |  |  |  |
| Phone: (775) 849-9070                                                                  | Fax: 849-3919                           | Phone: (775) 786-6868               | Fax:               |  |  |  |  |
| Email: fred.woodside@att.net                                                           |                                         | Email: drb@lge.net                  |                    |  |  |  |  |
| Cell: (775) 722-1499                                                                   | Other:                                  | Cell: (775) 750-7149                | Other:             |  |  |  |  |
| Contact Person: Fred Woodside                                                          |                                         | Contact Person: Doug Brown          |                    |  |  |  |  |
|                                                                                        | For Office                              | Use Only                            |                    |  |  |  |  |
| Date Received:                                                                         | Initial:                                | Planning Area:                      |                    |  |  |  |  |
| County Commission District:                                                            |                                         | Master Plan Designation(s):         |                    |  |  |  |  |
| CAB(s):                                                                                |                                         | Regulatory Zoning(s):               |                    |  |  |  |  |