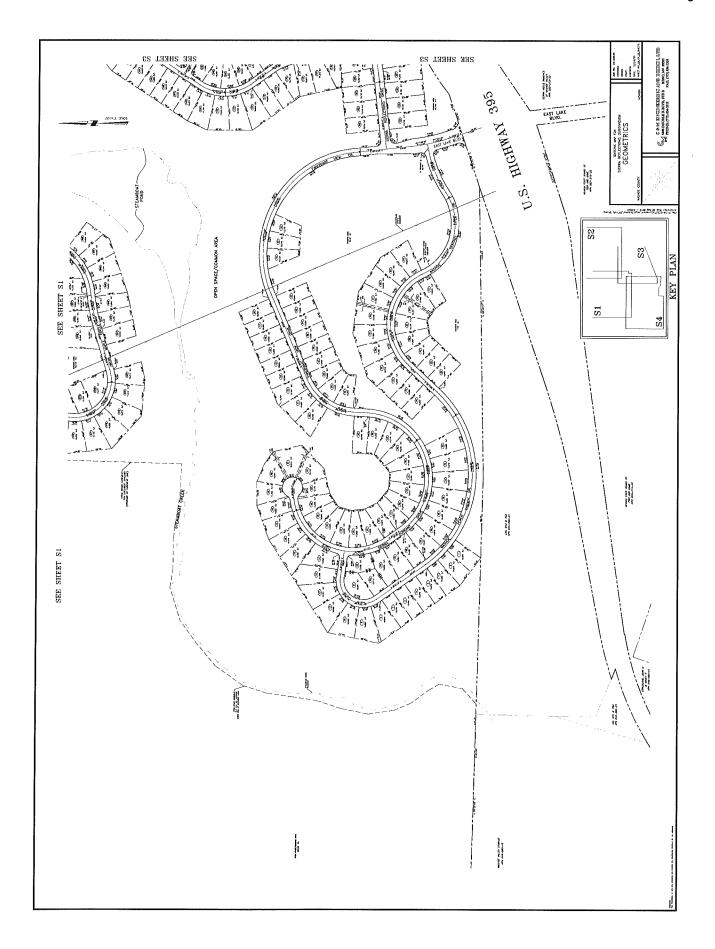

Provide for an Extension of Time

Our File No. 90.8011

Dear Dave:

We respectfully request that Washoe County take action to approve the attached Development Agreement to grant an extension of time on the approved Tentative Map for Sierra Reflections, Case File No. TM 06-001. Sierra Reflections consist of approximately 760 acres in Pleasant Valley and is planned for 938 residential lots. On March 18. 2008, June 14, 2010, and May 13, 2014, Washoe County and World Properties, Inc. (the Landowner) entered into agreements concerning the development of the land authorized by NRS 278.0201 and Article 814 of the Washoe County development code to provide an extension of time for the landowner to record the first final map. The attached Development Agreement would provide for one more two-year extension of time such that the first final map must be recorded by June 14, 2022.

2.1.4. The permitted uses on the Property and the density or intensity of its use, are as provided in the Tentative Map and the Code. The permitted use of the Property pursuant to the Tentative Map is a 938-lot single family dwelling development on 760 acres, which complies with the Property's land use designation.

| Project Information                                                                    |                                         | Staff Assigned Case No.:            |                    |  |  |  |  |
|----------------------------------------------------------------------------------------|-----------------------------------------|-------------------------------------|--------------------|--|--|--|--|
| Project Name: Sierra Reflections                                                       |                                         |                                     |                    |  |  |  |  |
| Project An approved 938-unit single family residential, common open space subdivision. |                                         |                                     |                    |  |  |  |  |
| Project Address: Not assigned.                                                         | ,,,,,,,,,,,,,,,,,,,,,,,,,,,,,,,,,,,,,,, |                                     |                    |  |  |  |  |
| Project Area (acres or square fe                                                       | eet): 758.99 Acres                      |                                     |                    |  |  |  |  |
| Project Location (with point of r                                                      | eference to major cross                 | streets AND area locator):          |                    |  |  |  |  |
| South of Pagni Lane, West o                                                            | of Old Highway 395                      | (SR 430) and as far south as        | Little Washoe Lake |  |  |  |  |
| Assessor's Parcel No.(s):                                                              | Parcel Acreage:                         | Assessor's Parcel No.(s):           | Parcel Acreage:    |  |  |  |  |
| See attached list                                                                      |                                         |                                     |                    |  |  |  |  |
|                                                                                        |                                         |                                     |                    |  |  |  |  |
| Indicate any previous Wash<br>Case No.(s). TM06-001 an                                 | = = = =                                 | s associated with this applica      | tion:              |  |  |  |  |
|                                                                                        |                                         | additional sheets if necess         | sary)              |  |  |  |  |
| Property Owner:                                                                        |                                         | Professional Consultant:            |                    |  |  |  |  |
| Name: World Properties, Inc.                                                           |                                         | Name: Krater Consulting Group, PC   |                    |  |  |  |  |
| Address: 4100 Joy Lake Road                                                            |                                         | Address: 226 California Avenue      |                    |  |  |  |  |
| Reno, NV                                                                               | Zip: 89511                              | Reno, NV                            | Zip: 89509         |  |  |  |  |
| Phone: (775) 849-9070                                                                  | Fax: 849-3919                           | Phone: 775-815-9561                 | Fax: 786-2702      |  |  |  |  |
| Email: fred.woodside@att.net                                                           |                                         | Email: ken@kraterconsultinggrou     | ıp.com             |  |  |  |  |
| Cell: (775) 722-1499                                                                   | Other:                                  | <sup>Cell:</sup> 775-815-9561       | Other:             |  |  |  |  |
| Contact Person: Fred Woodside                                                          | )                                       | Contact Person: Ken Krater          |                    |  |  |  |  |
| Applicant/Developer:                                                                   |                                         | Other Persons to be Contact         | ted:               |  |  |  |  |
| Name: World Properties, Inc.                                                           |                                         | Name: Lemons, Grundy, & Eisenbergdy |                    |  |  |  |  |
| Address: 4100 Joy Lake Road                                                            |                                         | Address: 6005 Plumas Street, Th     | nird Floor         |  |  |  |  |
| Reno, NV                                                                               | Zip: 89511                              | Reno, NV                            | Zip: 89519         |  |  |  |  |
| Phone: (775) 849-9070                                                                  | Fax: 849-3919                           | Phone: (775) 786-6868               | Fax:               |  |  |  |  |
| Email: fred.woodside@att.net                                                           |                                         | Email: drb@lge.net                  |                    |  |  |  |  |
| Cell: (775) 722-1499                                                                   | Other:                                  | Cell: (775) 750-7149                | Other:             |  |  |  |  |
| Contact Person: Fred Woodside                                                          |                                         | Contact Person: Doug Brown          |                    |  |  |  |  |
|                                                                                        | For Office                              | Use Only                            |                    |  |  |  |  |
| Date Received:                                                                         | Initial:                                | Planning Area:                      |                    |  |  |  |  |
| County Commission District:                                                            |                                         | Master Plan Designation(s):         |                    |  |  |  |  |
| CAB(s):                                                                                |                                         | Regulatory Zoning(s):               |                    |  |  |  |  |