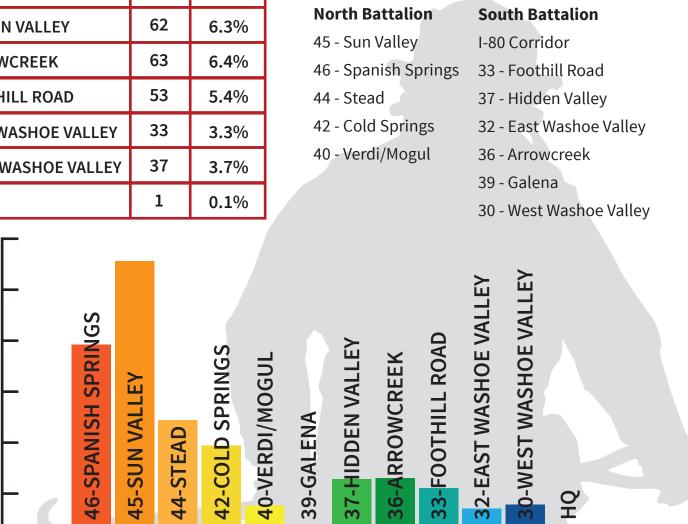

| CALL VOLUME BY STATION |     |       |  |
|------------------------|-----|-------|--|
| 46-SPANISH SPRINGS     | 194 | 19.7% |  |
| 45-SUN VALLEY          | 276 | 28%   |  |
| 44-STEAD               | 120 | 12.2% |  |
| 42-COLD SPRINGS        | 95  | 9.6%  |  |
| 40-VERDI/MOGUL         | 36  | 3.6%  |  |
| 39-GALENA              | 17  | 1.7%  |  |
| 37-HIDDEN VALLEY       | 62  | 6.3%  |  |
| 36-ARROWCREEK          | 63  | 6.4%  |  |
| 33-FOOTHILL ROAD       | 53  | 5.4%  |  |
| 32-EAST WASHOE VALLEY  | 33  | 3.3%  |  |
| 30-WEST WASHOE VALLEY  | 37  | 3.7%  |  |
| HQ                     | 1   | 0.1%  |  |

#### **CALL VOLUME BY BATTALIONS**

| NORTH     | 722  | 73.2% |
|-----------|------|-------|
| SOUTH     | 265  | 26.8% |
| TOTAL     | 987  | -     |
| TOTAL YTD | 9826 | -     |