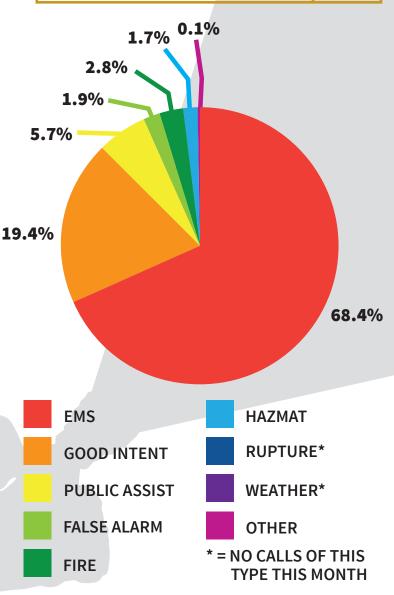

#### BATTALIONS

| CALLS BY TYPES OF RESPONSE |     |  |
|----------------------------|-----|--|
| EMS                        | 675 |  |
| GOOD INTENT                | 191 |  |
| PUBLIC ASSIST              | 56  |  |
| FALSE ALARM                | 19  |  |
| FIRE                       | 28  |  |
| HAZMAT                     | 17  |  |
| RUPTURE                    | 0   |  |
| WEATHER                    | 0   |  |
| OTHER                      | 1   |  |
| TOTAL                      | 987 |  |