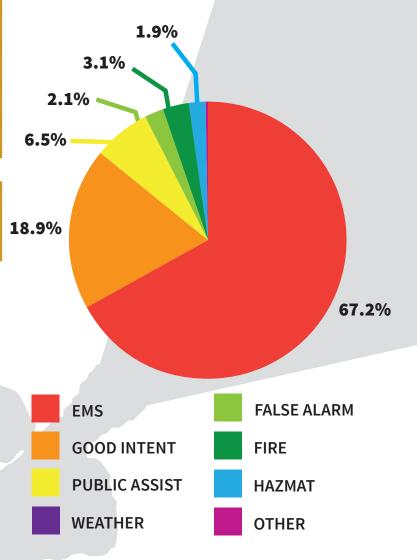

## REPORT **SEPTEMBER 2019**

| CALLS BY TYPES OF RESPONSE |     |  |
|----------------------------|-----|--|
| EMS                        | 599 |  |
| GOOD INTENT                | 169 |  |
| PUBLIC ASSIST              | 58  |  |
| FALSE ALARM                | 19  |  |
| FIRE                       | 28  |  |
| HAZMAT                     | 17  |  |
| RUPTURE                    | 0   |  |
| WEATHER                    | 1   |  |
| OTHER                      | 1   |  |
| TOTAL                      | 892 |  |