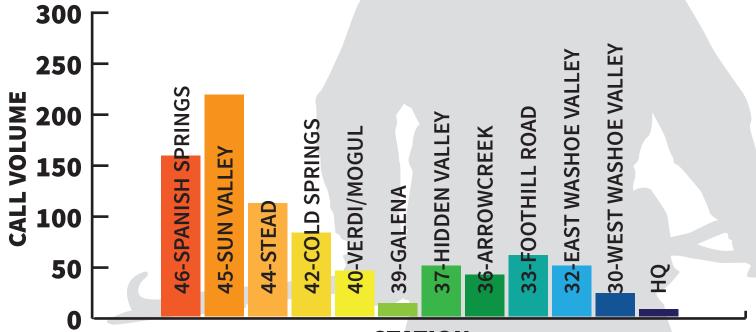

### REPORT **SEPTEMBER 2019**

| CALL VOLUME BY STATION |     |       |
|------------------------|-----|-------|
| 46-SPANISH SPRINGS     | 152 | 19.6% |
| 45-SUN VALLEY          | 226 | 28.1% |
| 44-STEAD               | 122 | 11.9% |
| 42-COLD SPRINGS        | 75  | 9.6%  |
| 40-VERDI/MOGUL         | 48  | 4.8%  |
| 39-GALENA              | 18  | 1.4%  |
| 37-HIDDEN VALLEY       | 63  | 5.4%  |
| 36-ARROWCREEK          | 52  | 5.5%  |
| 33-FOOTHILL ROAD       | 56  | 6.5%  |
| 32-EAST WASHOE VALLEY  | 41  | 4.0%  |
| 30-WEST WASHOE VALLEY  | 28  | 2.5%  |
| HQ                     | 7   | 0.7%  |