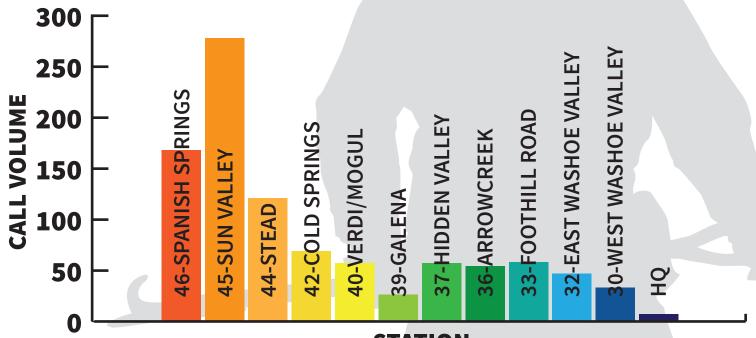

# REPORT JULY 2019

| CALL VOLUME BY STATION |     |       |  |
|------------------------|-----|-------|--|
| 46-SPANISH SPRINGS     | 167 | 17.3% |  |
| 45-SUN VALLEY          | 277 | 28.8% |  |
| 44-STEAD               | 120 | 12.5% |  |
| 42-COLD SPRINGS        | 68  | 7.1%  |  |
| 40-VERDI/MOGUL         | 56  | 5.8%  |  |
| 39-GALENA              | 25  | 2.6%  |  |
| 37-HIDDEN VALLEY       | 56  | 5.8%  |  |
| 36-ARROWCREEK          | 53  | 5.5%  |  |
| 33-FOOTHILL ROAD       | 57  | 5.9%  |  |
| 32-EAST WASHOE VALLEY  | 46  | 4.8%  |  |
| 30-WEST WASHOE VALLEY  | 32  | 3.3%  |  |
| НQ                     | 6   | 0.6%  |  |