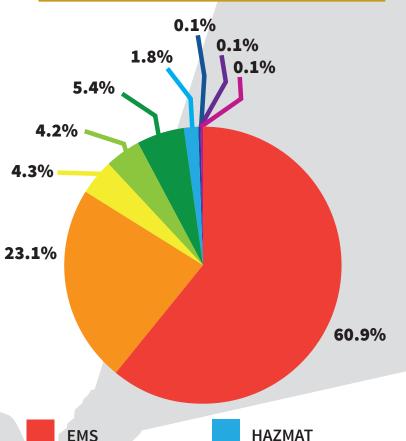

## REPORT JULY 2019

| CALLS BY TYPES OF RESPONSE |     |  |
|----------------------------|-----|--|
| EMS                        | 587 |  |
| GOOD INTENT                | 222 |  |
| PUBLIC ASSIST              | 41  |  |
| FALSE ALARM                | 40  |  |
| FIRE                       | 52  |  |
| HAZMAT                     | 17  |  |
| RUPTURE                    | 1   |  |
| WEATHER                    | 1   |  |
| OTHER                      | 2   |  |
| TOTAL                      | 963 |  |

**GOOD INTENT** 

**PUBLIC ASSIST** 

**FALSE ALARM** 

FIRE

**Rupture:** The break or crack of a pipe/utility e.g.: gas leak, water main

**Weather:** Damage caused by weather related response

e.g.: fallen tree

**RUPTURE** 

**WEATHER** 

**OTHER** 