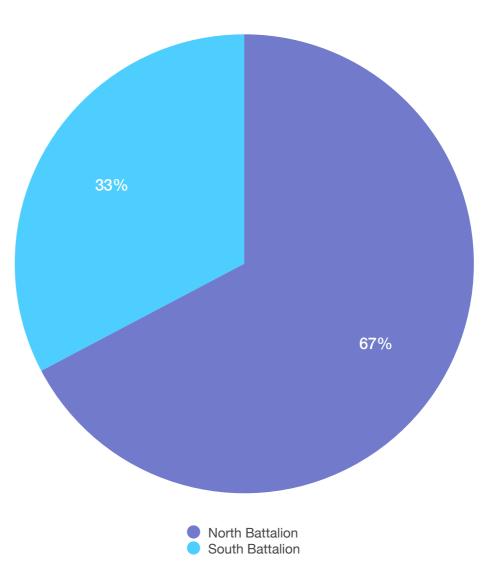

# **Call Volume by Battalion**

#### North Battalion Covers: 45 - Sun Valley

- 46 Spanish Springs
- 44 Stead
- 42 Cold Springs
- 40 Verdi/Mogul

#### South Battalion Covers:

I-80 Corridor

- 33 Foothill Road
- 37 Hidden Valley
- 32 East Washoe Valley
- 36 Arrowcreek
- 39 Galena
- 30 West Washoe Valley

#### **Call Volume**

| North Battalion | 590 |
|-----------------|-----|
| South Battalion | 287 |

EMS:

Fire: