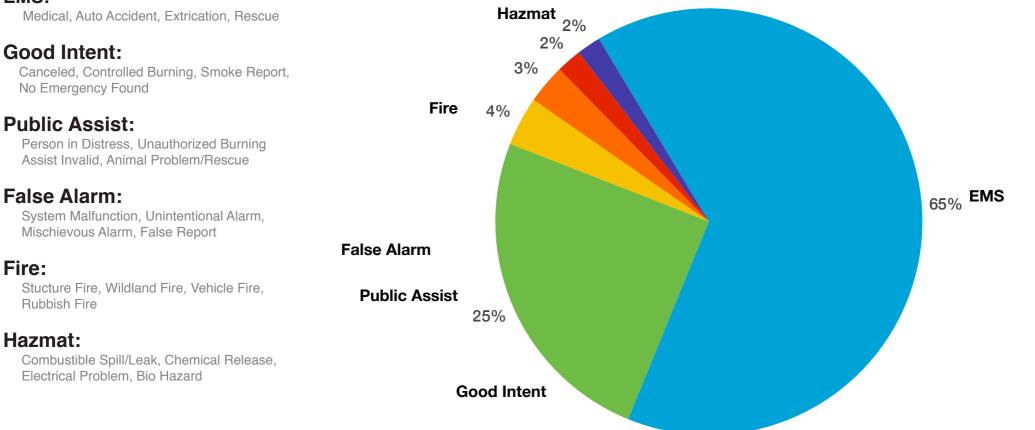

# **Types of Response**

#### Call By Type of Response

| EMS           | 607 |
|---------------|-----|
| Good Intent   | 232 |
| Public Assist | 35  |
| False alarm   | 28  |
| Fire          | 18  |
| Hazmat        | 17  |