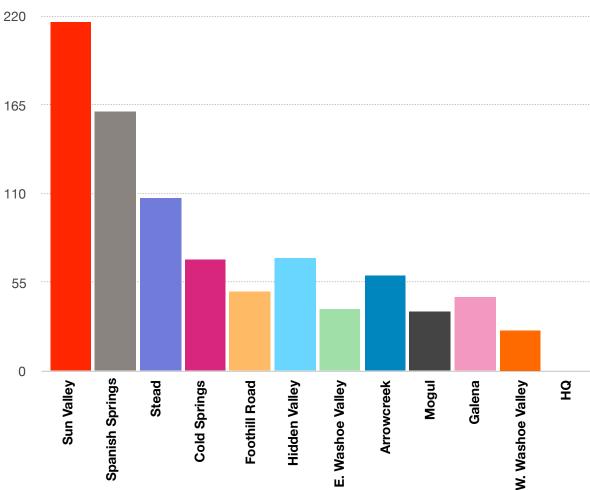

# **Types of Response**

#### **Response By Station** 45 - Sun Valley 216 46 - Spanish Springs 161 165 44 - Stead 107 42 - Cold Springs 69 33 - Foothill Road 49 110 37 - Hidden Valley 70 32 - E. Washoe Valley 38 36 - Arrowcreek 59 40 - Verdi/Mogul 37 55 39 - Galena 46 30 - W. Washoe Valley 25 HQ 0