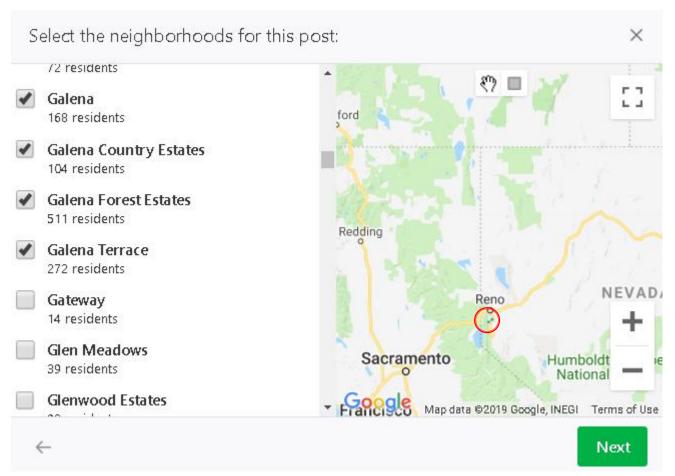

## Nextdoor, target post

\*The green dots inside the red circle represent the neighborhoods selected.