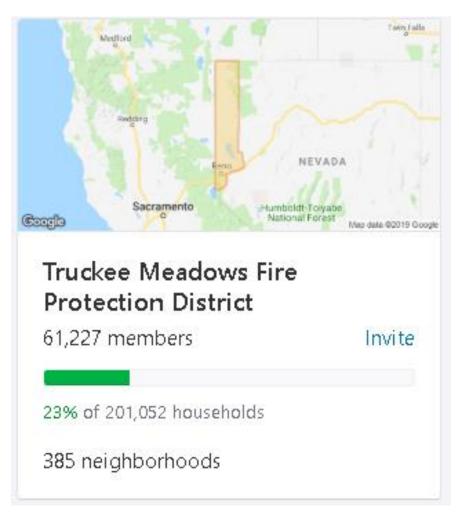

#### Nextdoor

- All neighborhoods in Washoe County automatically are subscribed to TMFPD.
- Notice of our posts are delivered via emails.
- We are selective on what we post on Nextdoor, usually a timely and important message.
- We can target neighborhoods with messages.

# Nextdoor for TMFPD (and Washoe County)