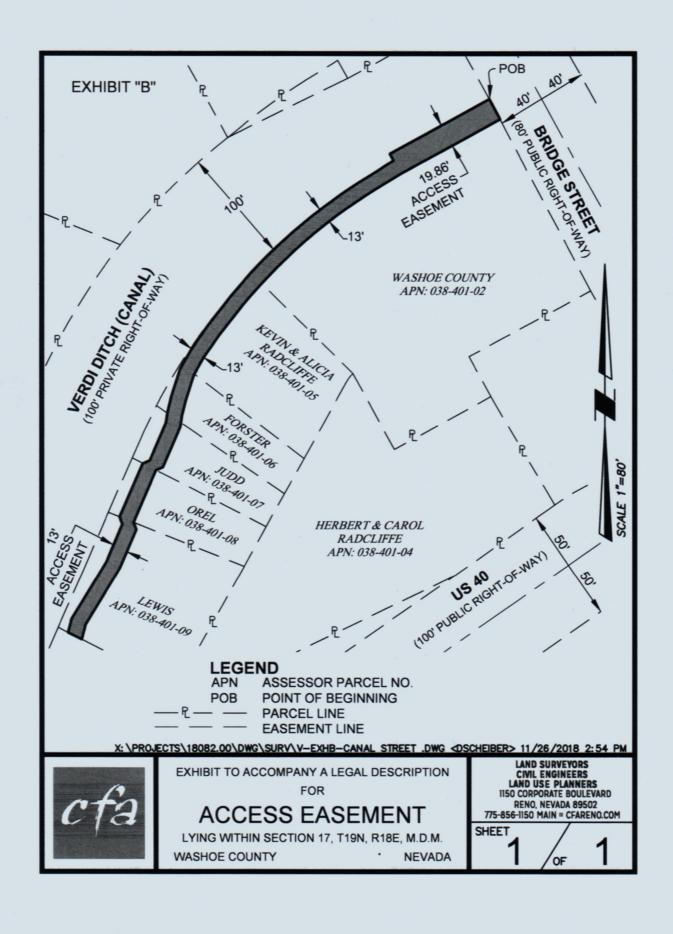

WHEREAS, GRANTORS are willing to grant to GRANTEES an easement to ingress and egress on and over their real property by way of Canal Street. The easement shall be no less than 13' in width and will be located over the current road as currently situated ("Easement Area"). See Ex. A and Ex. B. The Easement Area is depicted and described on Exhibit "C," attached hereto.

# EXHIBIT C Surveyed Easement Area

## **EXHIBIT C**

## EXHIBIT "(" LEGAL DESCRIPTION ACCESS EASEMENT

All that certain real property situate within the Northwest–One-Quarter (NW 1/4) of Section Seventeen (17) Township Nineteen North (T19N), Range Eighteen East (R18E), M.D.M, lying within the Town of Verdi, Washoe County, State of Nevada, being more particularly described as follows:

BEGINNING at the northern most angle point of Lot 7, Block J, shown on that plat "OLonkey's Addition to Reno", recorded July 6, 1891, Official Records, Washoe County, Nevada; said POINT OF BEGINNING being further described as being the intersection of the Bridge Street, an eighty (80') foot wide right-of-way and the south line of NV Energy Power Canal, a seventy-five (75') wide canal;