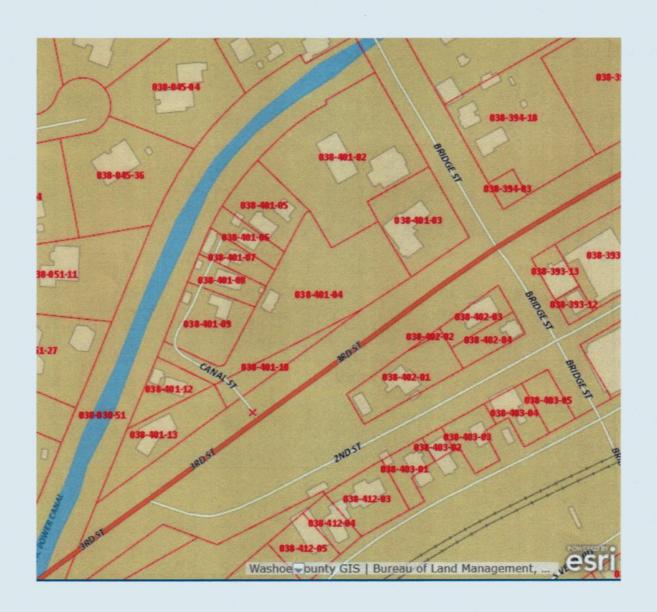

WHEREAS, all GRANTORS and GRANTEES have an interest in the ingress and egress and use of Canal Street, a private road, that runs through the GRANTORS' and GRANTEES' real property mentioned above, having been in use and existence since near or around the late 1800s and/or early 1900s to present day by the current landowners or their predecessor's in interest on a daily basis to access their real property; See Exhibit "A" Washoe County Assessor's Map and Exhibit "B" Google Earth Image December 2017.

## EXHIBIT A Washoe County Assessor's Map

### **EXHIBIT A**