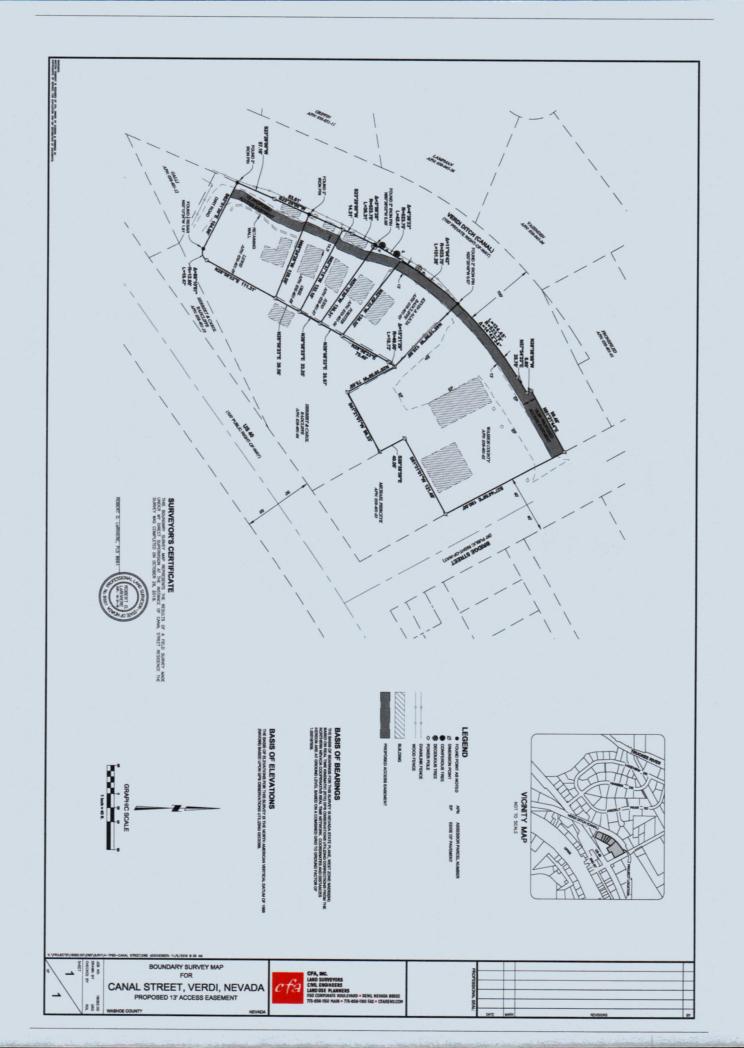

WHEREAS, GRANTORS are willing to grant to GRANTEES an easement to ingress and egress on and over their real property by way of Canal Street. The easement shall be no less than 13' in width and will be located over the current road as currently situated ("Easement Area"). See Ex. A and Ex. B. The Easement Area is depicted and described on Exhibit "C," attached hereto.

# EXHIBIT C Surveyed Easement Area

## **EXHIBIT C**