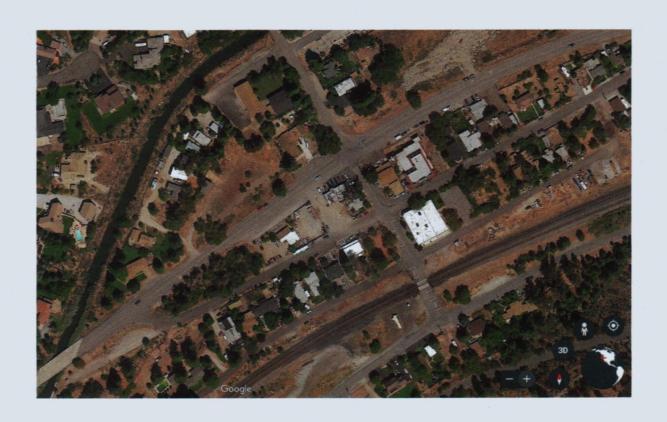

WHEREAS, all GRANTORS and GRANTEES have an interest in the ingress and egress and use of Canal Street, a private road, that runs through the GRANTORS' and GRANTEES' real property mentioned above, having been in use and existence since near or around the late 1800s and/or early 1900s to present day by the current landowners or their predecessor's in interest on a daily basis to access their real property; See Exhibit "A" Washoe County Assessor's Map and Exhibit "B" Google Earth Image December 2017.

# EXHIBIT B Google Earth Image December 2017

### **EXHIBIT B**