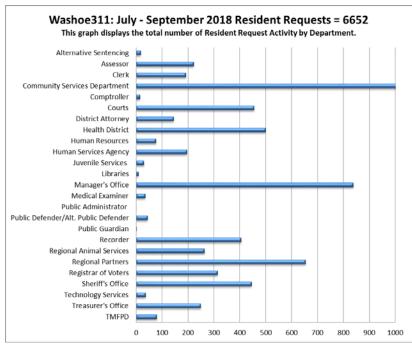

The Washoe311 team total activity for the quarter of July 1, 2018 thru September 30, 2018 was <u>6652</u> (points of contact).

In Washoe County, the department with the highest volume of calls (cumulatively) through Washoe311 is Community Services Department (CSD). The service team answers a range of CSD questions from building permits, parks event information, to road conditions.

The following resident requests consistently remain as top requests across all departments together representing 26% of all calls this quarter:

- How to obtain a certified copy of a Marriage Certificate
- Request for information relating to: property taxes, property appraisals and parcel information
- Building permit information, requirements and status of approvals and inspections.
- Request for support for neighborhood services provided by other government agencies, including the cities of Reno and Sparks. (Labeled as Regional Partners on the graph)