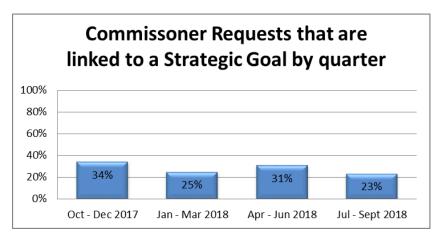

**Employee Engagement** – Washoe County employees continuously take initiative to simplify workflows, improve service delivery; and strive to provide positive customer outcomes.

Of the Commissioner requests from this quarter, 23% are linked to adopted strategic goals.