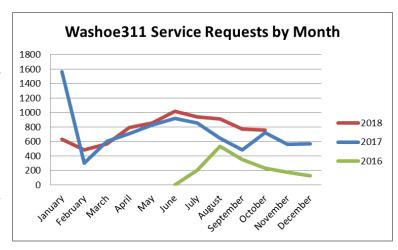

Community emerging issues, events, seasons, holidays and emergencies are reflected in the volume and type of calls to the Washoe311 call center. For example, the increase in calls in January 2017 is associated with emergency response for

floods. July through September there were more calls on animal issues and summer fire season. (Reference table *Washoe311 Service Requests by Month*) This past quarter, Washoe311 saw an increase in the amount of calls regarding: voting due to the upcoming election, birth/immunization records due to the start of school, and False Aarm Program calls due to the launch of CryWolf. Calls regarding these topics represented 11% of Washoe311 service requests for the quarter.