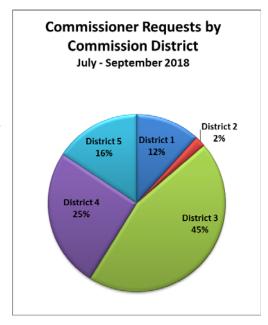

### **WASHOE COUNTY COMMISSIONER REQUESTS**

Requests from Washoe County Commissioners for further research, analysis or additional services are captured, clarified and tracked to support Commissioners' efforts to create policy and steer the direction of the County. During July 1, 2018 thru September 30, 2018, staff received 43 distinct requests in addition to the 74 requests that were active at the beginning of this time period. During this same time, 38 requests have been completed. There are currently 82 active requests.