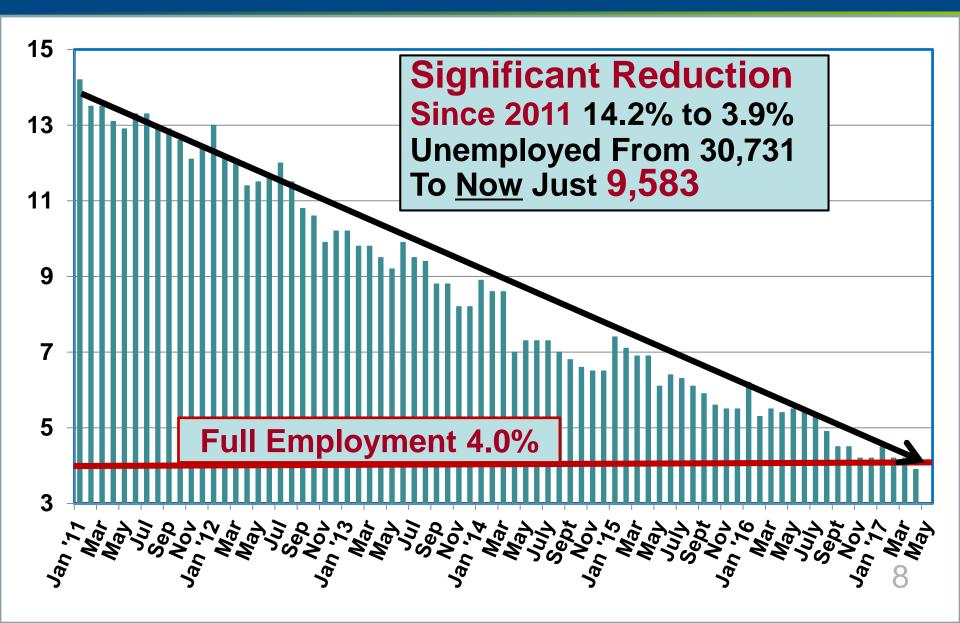

/ Distribution | Big Rock Sports        | 75   | \$17.50              | CA/OR |

#### 2017-2018 Washoe County Projects

| Industry           | Company               | Jobs | Wage    | From |
|--------------------|-----------------------|------|---------|------|
| E-Commerce         | Trademark Global      | 40   | \$18.68 | ОН   |
| E-Commerce         | On Air Direct         | 20   | \$17.00 | PA   |
| Aerospace          | AeroSpec NDT Services | 85   | \$31.37 | ОК   |
| Log / Distribution | ID Tech               | 20   | \$23.27 | СА   |
| Manufacturing      | Masonite              | 300  | \$17.31 | СА   |
| Technology         | MECP                  | 202  | \$23.68 | СО   |
| Manufacturing      | American Dunnage      | 35   | \$21.00 | INT  |

## **Available Workforce Almost Gone**



## It's Not Slowing Down!

| Industry      | Job Count | HQ | Confidence | <b>Relocation State</b> |
|---------------|-----------|----|------------|-------------------------|
| Distribution  | 400       |    | Finalist   | CA                      |
| Manufacturing | 1,000     |    | Finalist   | CO                      |
| Manufacturing | 150       |    | Finalist   | СА                      |
| Manufacturing | 150       | X  | Finalist   | CA                      |
| Manufacturing | 20        | X  | Finalist   | NY                      |
| Distribution  | 800       |    | Finalist   | PA                      |
| Datacenter    | 50        |    | Finalist   | CA                      |
| Manufacturing | 40        |    | Finalist   | CA                      |
| Manufacturing | 81        |