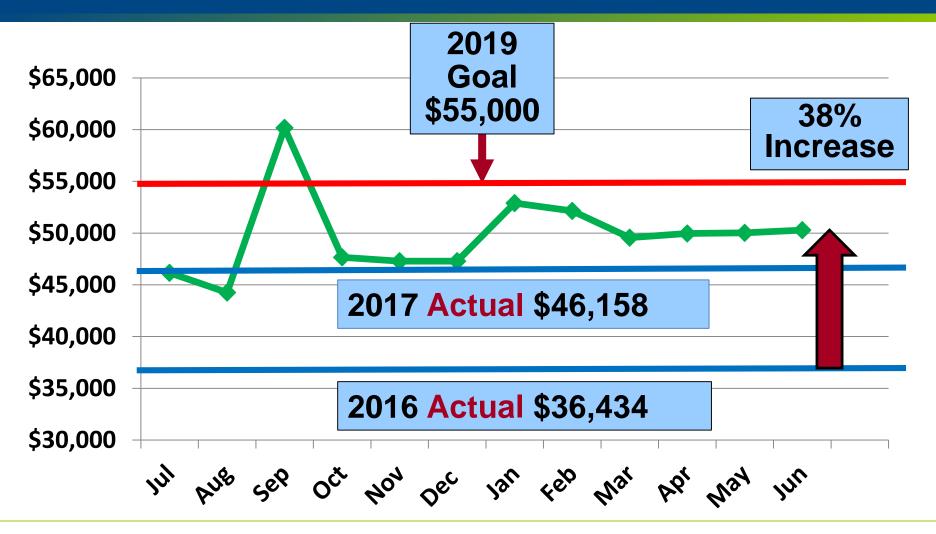

#### **Average Wages Of EDAWN Projects**

## **2018 Attraction Priorities**

- Higher Paying Jobs 50% More Than \$30 / Hr.
- Reduced Job Goal to 2,500 from 3,200
- Corporate Headquarters
- Technology Companies
- High State Tax Locations New Tax Plan
- Joint Entrepreneurial Attraction Effort
- Increase Prospect Travel To The Bay Area