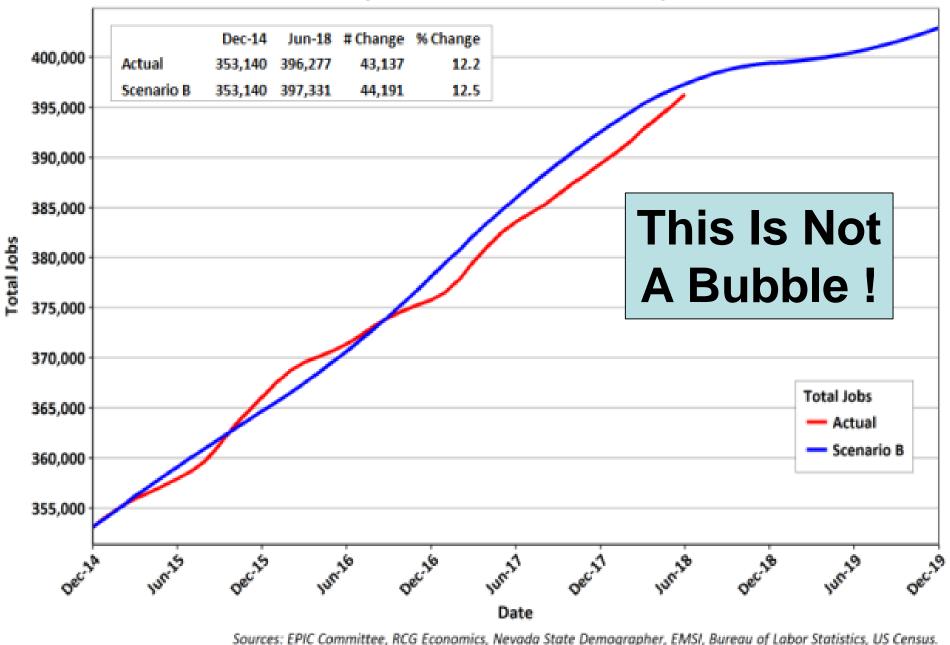

EPIC Study Area Actual Employment Tracking: Dec-14 to Jun-18

RCG economics

(Scenario Forecast Period: 2015-2019)

## Are We Growing Too Fast?