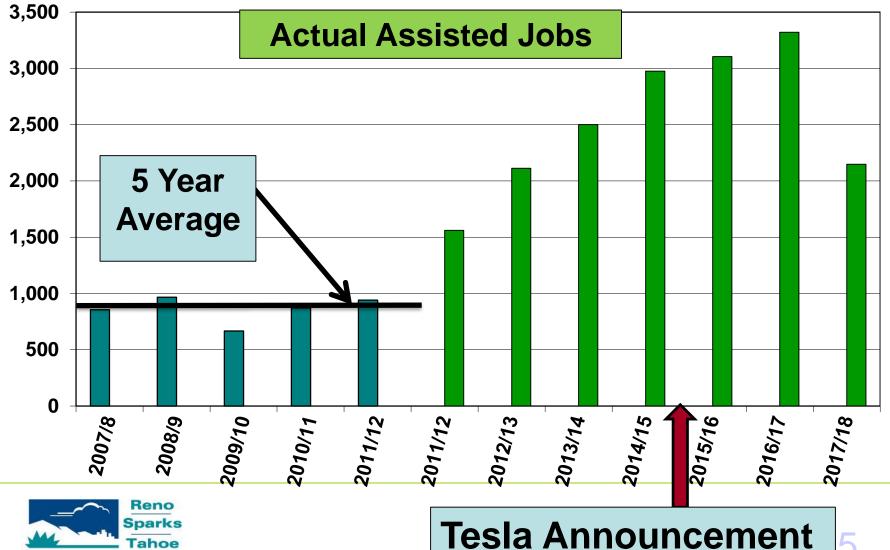

#### EDAWN Assisted New Jobs 2007-2017

ECONOMIC DEVELOPMENT AUTHORITY OF WESTERN NEVADA