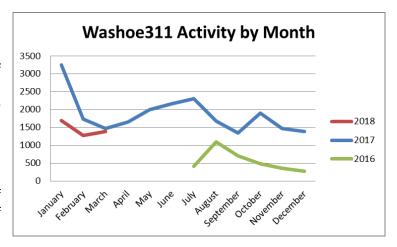

nning Progress and in the Fee Study project.  Staff will provide an Update Commissioner Lucey on process for creating an SAD and the results from the past | Mojra<br>Hauenstein                | Dave<br>Solaro<br>Dave<br>Solaro | Searcy         | Jung, Lucey      |

#### WASHOE311 OVERVIEW

Established in June of 2016, Washoe311 is a centralized hub for Washoe County residents to access a variety of services and report concerns. The service center team members strive to answer a variety of requests on the first call, for example; special event information, reporting stray animals, graffiti and road damage; and inquiring about building permits and utility services.

The Washoe311 team total activity for the quarter of January 1, 2018 thru March 31, 2018 was <u>4349</u> (points of contact).



In Washoe County, the department with the highest volume of calls (cumulatively) through Washoe311 is Community Services Department (CSD). The service team answers a range of CSD questions from building permits, parks event information, to road conditions.

The following resident requests consistently remain as top requests across all departments together representing 23% of all calls this quarter:

- How to obtain a certified copy of a Marriage Certificate
- Request for information relating to: property taxes, property appraisals and parcel information
- Building permit requirements and status of approvals/inspections information/ status
- Request for support for neighborhood services provided by other government agencies, including the cities of Reno and Sparks. (Labeled as Regional Pa