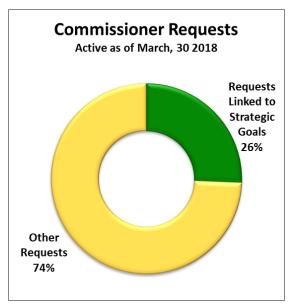

**Unified Team and Employee Engagement** – Working together as a professional unified team.

**Employee Engagement** – Simplify workflows to improve service delivery and customer outcomes.

Of the Commissioner requests from this quarter, 26% are linked to adopted strategic goals.