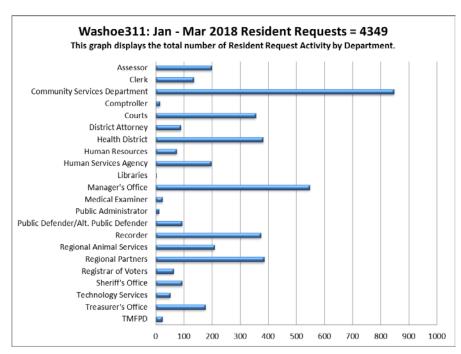

The Washoe County Strategic Plan FY18 Q3 Performance Report is included at the end of this Quarterly Dashboard Report.

|      |                                                                                                                      |            | Strategic                      |                                                                                                                                                                                                                                                                                                                                                                                                                                                                                                                                                                                                                                                                                                                                                                                                                                                                                                                                                                                                                                                                                                                                                                                                                                                                                                                                                                                                                                                                                                                                                                                                                                                                                                                                                                                                                                                                                                                                                                                                                                                                                                                                | Next              |                                                                                                                                                                                                                                            | Lead                               |                |         | Requested                                      |
|------|----------------------------------------------------------------------------------------------------------------------|------------|--------------------------------|--------------------------------------------------------------------------------------------------------------------------------------------------------------------------------------------------------------------------------------------------------------------------------------------------------------------------------------------------------------------------------------------------------------------------------------------------------------------------------------------------------------------------------------------------------------------------------------------------------------------------------------------------------------------------------------------------------------------------------------------------------------------------------------------------------------------------------------------------------------------------------------------------------------------------------------------------------------------------------------------------------------------------------------------------------------------------------------------------------------------------------------------------------------------------------------------------------------------------------------------------------------------------------------------------------------------------------------------------------------------------------------------------------------------------------------------------------------------------------------------------------------------------------------------------------------------------------------------------------------------------------------------------------------------------------------------------------------------------------------------------------------------------------------------------------------------------------------------------------------------------------------------------------------------------------------------------------------------------------------------------------------------------------------------------------------------------------------------------------------------------------|-------------------|--------------------------------------------------------------------------------------------------------------------------------------------------------------------------------------------------------------------------------------------|------------------------------------|----------------|---------|------------------------------------------------|
|      | Title                                                                                                                | Priority   | Goal                           | Progress                                                                                                                                                                                                                                                                                                                                                                                                                                                                                                                                                                                                                                                                                                                                                                                                                                                                                                                                                                                                                                                                                                                                                                                                                                                                                                                                                                                                                                                                                                                                                                                                                                                                                                                                                                                                                                                                                                                                                                                                                                                                                                                       | Steps             | Status                                                                                                                                                                                                                                     | Staff                              | ACM            | Analyst | -                                              |
| 2011 |                                                                                                                      | Priority   | Goal                           | Progress                                                                                                                                                                                                                                                                                                                                                                                                                                                                                                                                                                                                                                                                                                                                                                                                                                                                                                                                                                                                                                                                                                                                                                                                                                                                                                                                                                                                                                                                                                                                                                                                                                                                                                                                                                                                                                                                                                                                                                                                                                                                                                                       | Steps             | Status                                                                                                                                                                                                                                     | Starr                              | ACIVI          | Analyst | Ву                                             |
| om   | ımissioner Berkbigler (15)                                                                                           |            | 1                              | T The second sec | ı                 |                                                                                                                                                                                                                                            |                                    | ı              | 1       | 1                                              |
|      | Ditch Conveyance System Review and                                                                                   | Berkbigler | Does not                       | Direct                                                                                                                                                                                                                                                                                                                                                                                                                                                                                                                                                                                                                                                                                                                                                                                                                                                                                                                                                                                                                                                                                                                                                                                                                                                                                                                                                                                                                                                                                                                                                                                                                                                                                                                                                                                                                                                                                                                                                                                                                                                                                                                         | In                | Funding has been identified through the Western<br>Region Water Commission for irrigation ditch network<br>review. Available in July 2018, prior to that HDR is<br>providing a scope of work for system review regarding                   | Dwayne                             | Dave           |         | Berkbigler,<br>Hartung,<br>Lucey,<br>*Priority |
| 1    | Update (Steamboat)                                                                                                   | Priority   | apply                          | Update                                                                                                                                                                                                                                                                                                                                                                                                                                                                                                                                                                                                                                                                                                                                                                                                                                                                                                                                                                                                                                                                                                                                                                                                                                                                                                                                                                                                                                                                                                                                                                                                                                                                                                                                                                                                                                                                                                                                                                                                                                                                                                                         |                   | capacity, municipality stormwater contribution.                                                                                                                                                                                            | Smith                              | Solaro         | Searcy  | Requests                                       |
|      | opuate (Oteamboat)                                                                                                   | THOTHY     | арріу                          | Opuate                                                                                                                                                                                                                                                                                                                                                                                                                                                                                                                                                                                                                                                                                                                                                                                                                                                                                                                                                                                                                                                                                                                                                                                                                                                                                                                                                                                                                                                                                                                                                                                                                                                                                                                                                                                                                                                                                                                                                                                                                                                                                                                         | Trogress          | Creating a Flash Vote survey to gather information                                                                                                                                                                                         | Omitai                             | Oolaro         | Ocarcy  | Berkbigler,                                    |
|      | Request for information regarding                                                                                    | Berkbigler | Does not                       | Direct                                                                                                                                                                                                                                                                                                                                                                                                                                                                                                                                                                                                                                                                                                                                                                                                                                                                                                                                                                                                                                                                                                                                                                                                                                                                                                                                                                                                                                                                                                                                                                                                                                                                                                                                                                                                                                                                                                                                                                                                                                                                                                                         | Assigned          | related to parking in Incline. The plan is to launch the                                                                                                                                                                                   | Dwayne                             | Dave           |         | *Priority                                      |
| 2    | parking on streets in Incline                                                                                        | _          | apply                          | Update                                                                                                                                                                                                                                                                                                                                                                                                                                                                                                                                                                                                                                                                                                                                                                                                                                                                                                                                                                                                                                                                                                                                                                                                                                                                                                                                                                                                                                                                                                                                                                                                                                                                                                                                                                                                                                                                                                                                                                                                                                                                                                                         | to staff          | survey in March.                                                                                                                                                                                                                           | Smith                              | Solaro         | Tone    | Requests                                       |
|      | Request for Information: Cost of a Washoe County standalone Dispatch                                                 | Berkbigler |                                | BCC                                                                                                                                                                                                                                                                                                                                                                                                                                                                                                                                                                                                                                                                                                                                                                                                                                                                                                                                                                                                                                                                                                                                                                                                                                                                                                                                                                                                                                                                                                                                                                                                                                                                                                                                                                                                                                                                                                                                                                                                                                                                                                                            |                   | Staff working with IXP to analyze the costs of operating                                                                                                                                                                                   | Christine                          | Christine      |         | Berkbigler,<br>Hartung,<br>*Priority           |
|      | Operation                                                                                                            | Priority   | apply                          | Agenda                                                                                                                                                                                                                                                                                                                                                                                                                                                                                                                                                                                                                                                                                                                                                                                                                                                                                                                                                                                                                                                                                                                                                                                                                                                                                                                                                                                                                                                                                                                                                                                                                                                                                                                                                                                                                                                                                                                                                                                                                                                                                                                         | Review            | a stand-alone dispatch center.                                                                                                                                                                                                             | Vuletich                           | Vuletich       | Searcy  | Requests                                       |
|      | Agenda Item request: Update of Gerlach                                                                               | ,          | Does not                       | .5                                                                                                                                                                                                                                                                                                                                                                                                                                                                                                                                                                                                                                                                                                                                                                                                                                                                                                                                                                                                                                                                                                                                                                                                                                                                                                                                                                                                                                                                                                                                                                                                                                                                                                                                                                                                                                                                                                                                                                                                                                                                                                                             | Assigned          | Memorandum to be distributed to Board with additional                                                                                                                                                                                      | Aaron R.                           | Kate           |         | Berkbigler,                                    |
| 4    | Volunteer Fire Station                                                                                               |            | apply                          | BCC Agenda                                                                                                                                                                                                                                                                                                                                                                                                                                                                                                                                                                                                                                                                                                                                                                                                                                                                                                                                                                                                                                                                                                                                                                                                                                                                                                                                                                                                                                                                                                                                                                                                                                                                                                                                                                                                                                                                                                                                                                                                                                                                                                                     |                   | information.                                                                                                                                                                                                                               | Kenneston                          | Thomas         | Searcy  | Hartung                                        |
|      |                                                                                                                      |            |                                |                                                                                                                                                                                                                                                                                                                                                                                                                                                                                                                                                                                                                                                                                                                                                                                                                                                                                                                                                                                                                                                                                                                                                                                                                                                                                                                                                                                                                                                                                                                                                                                                                                                                                                                                                                                                                                                                                                                                                                                                                                                                                                                                | Assigned          | Letters in the support of the Girl Scouts will be provided by                                                                                                                                                                              | Marilyn                            | Kate           |         |                                                |
| 5    | Girl Scout Proclamation                                                                                              |            |                                | Staff Review                                                                                                                                                                                                                                                                                                                                                                                                                                                                                                                                                                                                                                                                                                                                                                                                                                                                                                                                                                                                                                                                                                                                                                                                                                                                                                                                                                                                                                                                                                                                                                                                                                                                                                                                                                                                                                                                                                                                                                                                                                                                                                                   | to staff          | May 1st.                                                                                                                                                                                                                                   | Kramer                             | Thomas         | Tone    | Berkbigler                                     |
| 6    | Indoor Tennis Complex                                                                                                |            | Does not apply                 | Direct<br>Update                                                                                                                                                                                                                                                                                                                                                                                                                                                                                                                                                                                                                                                                                                                                                                                                                                                                                                                                                                                                                                                                                                                                                                                                                                                                                                                                                                                                                                                                                                                                                                                                                                                                                                                                                                                                                                                                                                                                                                                                                                                                                                               | In<br>Progress    | DA's office reviewing proposed Development Agreement and Ground Lease document. Concept has been discussed with the Open Space and Park Commission (March 2018) and comments will be incorporated into the potential agreements.           | Dave Solaro                        | Dave<br>Solaro | Tone    | Berkbigler                                     |
|      | North Valley Planning: Sewer Treatment                                                                               |            |                                | 5   5   5   5                                                                                                                                                                                                                                                                                                                                                                                                                                                                                                                                                                                                                                                                                                                                                                                                                                                                                                                                                                                                                                                                                                                                                                                                                                                                                                                                                                                                                                                                                                                                                                                                                                                                                                                                                                                                                                                                                                                                                                                                                                                                                                                  |                   |                                                                                                                                                                                                                                            |                                    |                |         |                                                |
|      | Plant in the North Valleys. Does this plant have the capacity for planned development                                |            | Vulnerable                     | Board<br>Presentation                                                                                                                                                                                                                                                                                                                                                                                                                                                                                                                                                                                                                                                                                                                                                                                                                                                                                                                                                                                                                                                                                                                                                                                                                                                                                                                                                                                                                                                                                                                                                                                                                                                                                                                                                                                                                                                                                                                                                                                                                                                                                                          |                   |                                                                                                                                                                                                                                            | Dwayne                             | Dave           |         |                                                |
| 7    | in the North Valleys?                                                                                                |            | Populations                    | 3/2018                                                                                                                                                                                                                                                                                                                                                                                                                                                                                                                                                                                                                                                                                                                                                                                                                                                                                                                                                                                                                                                                                                                                                                                                                                                                                                                                                                                                                                                                                                                                                                                                                                                                                                                                                                                                                                                                                                                                                                                                                                                                                                                         | to staff          | 2018                                                                                                                                                                                                                                       | Smith                              | Solaro         | Searcy  | Berkbigler                                     |
| 8    | Presentation request: Special Assessment Districts (SAD)                                                             |            | Economic<br>Impacts            | Direct<br>Update                                                                                                                                                                                                                                                                                                                                                                                                                                                                                                                                                                                                                                                                                                                                                                                                                                                                                                                                                                                                                                                                                                                                                                                                                                                                                                                                                                                                                                                                                                                                                                                                                                                                                                                                                                                                                                                                                                                                                                                                                                                                                                               | Review            |                                                                                                                                                                                                                                            | Dave Solaro                        | Dave<br>Solaro | Searcy  | Berkbigler                                     |
|      | Request for a written response on the status of the Memorandum of Agreement between Washoe County planning and TRPA. |            | Economic Impacts               | Direct<br>Update                                                                                                                                                                                                                                                                                                                                                                                                                                                                                                                                                                                                                                                                                                                                                                                                                                                                                                                                                                                                                                                                                                                                                                                                                                                                                                                                                                                                                                                                                                                                                                                                                                                                                                                                                                                                                                                                                                                                                                                                                                                                                                               | Assigned to staff | Staff drafting a written update                                                                                                                                                                                                            | Sarah Tone,<br>Mojra<br>Hauenstein | Dave<br>Solaro | Tone    | Berkbigler                                     |
|      | Request for analysis of Sheriff concerns                                                                             |            | Does not                       |                                                                                                                                                                                                                                                                                                                                                                                                                                                                                                                                                                                                                                                                                                                                                                                                                                                                                                                                                                                                                                                                                                                                                                                                                                                                                                                                                                                                                                                                                                                                                                                                                                                                                                                                                                                                                                                                                                                                                                                                                                                                                                                                |                   | An analysis of Sheriff's Office Overtime Costs has been                                                                                                                                                                                    | Christine                          | Christine      |         |                                                |
| 10   | regarding staff overtime                                                                                             |            | apply                          | Memo                                                                                                                                                                                                                                                                                                                                                                                                                                                                                                                                                                                                                                                                                                                                                                                                                                                                                                                                                                                                                                                                                                                                                                                                                                                                                                                                                                                                                                                                                                                                                                                                                                                                                                                                                                                                                                                                                                                                                                                                                                                                                                                           | Review            |                                                                                                                                                                                                                                            | Vuletich                           | Vuletich       | Tone    | Berkbigler                                     |
|      | Request staff to prepare an agenda item for a potential human rights diversity                                       |            | Does not                       |                                                                                                                                                                                                                                                                                                                                                                                                                                                                                                                                                                                                                                                                                                                                                                                                                                                                                                                                                                                                                                                                                                                                                                                                                                                                                                                                                                                                                                                                                                                                                                                                                                                                                                                                                                                                                                                                                                                                                                                                                                                                                                                                | In                | Reviewing progress of the City of Reno program and community stakeholders to consider in developing or                                                                                                                                     | JamieLynn                          | Kate           |         | Berkbigler,                                    |
| 11   | commission                                                                                                           | <u> </u>   | apply                          | Memo                                                                                                                                                                                                                                                                                                                                                                                                                                                                                                                                                                                                                                                                                                                                                                                                                                                                                                                                                                                                                                                                                                                                                                                                                                                                                                                                                                                                                                                                                                                                                                                                                                                                                                                                                                                                                                                                                                                                                                                                                                                                                                                           | Progress          | integrating Washoe County into current programs                                                                                                                                                                                            | Rodriguez                          | Thomas         | Tone    | Jung                                           |
| 12   | Request that Washoe County work with the Governor to address school safety.                                          |            |                                |                                                                                                                                                                                                                                                                                                                                                                                                                                                                                                                                                                                                                                                                                                                                                                                                                                                                                                                                                                                                                                                                                                                                                                                                                                                                                                                                                                                                                                                                                                                                                                                                                                                                                                                                                                                                                                                                                                                                                                                                                                                                                                                                |                   | School safety task force created by Gov. Sandoval will update the 2019 legislature on campus safety issues and is intended to provide input on the topic in the state budget. Sandoval included state superintendents in the announcement. |                                    | Kate<br>Thomas | Tone    | Berkbigler                                     |
|      | Request to help Roger Hillyaus with his                                                                              |            | Daga = = +                     | Direct                                                                                                                                                                                                                                                                                                                                                                                                                                                                                                                                                                                                                                                                                                                                                                                                                                                                                                                                                                                                                                                                                                                                                                                                                                                                                                                                                                                                                                                                                                                                                                                                                                                                                                                                                                                                                                                                                                                                                                                                                                                                                                                         | la.               |                                                                                                                                                                                                                                            | Moriba                             | l/oto          |         | Double in the                                  |
| 40   | public records request from the Sheriff's                                                                            |            | Does not                       | Direct                                                                                                                                                                                                                                                                                                                                                                                                                                                                                                                                                                                                                                                                                                                                                                                                                                                                                                                                                                                                                                                                                                                                                                                                                                                                                                                                                                                                                                                                                                                                                                                                                                                                                                                                                                                                                                                                                                                                                                                                                                                                                                                         | In                | Stoff in reviewing this request                                                                                                                                                                                                            | Marilyn                            | Kate           | Tons    | Berkbigler,                                    |
| 13   | Office                                                                                                               |            | apply                          | Update                                                                                                                                                                                                                                                                                                                                                                                                                                                                                                                                                                                                                                                                                                                                                                                                                                                                                                                                                                                                                                                                                                                                                                                                                                                                                                                                                                                                                                                                                                                                                                                                                                                                                                                                                                                                                                                                                                                                                                                                                                                                                                                         | Progress          | Staff is reviewing this request.                                                                                                                                                                                                           | Kramer                             | Thomas         | Tone    | Jung                                           |
|      | Request to look into prohibiting target                                                                              |            | County<br>Manager<br>Approved: |                                                                                                                                                                                                                                                                                                                                                                                                                                                                                                                                                                                                                                                                                                                                                                                                                                                                                                                                                                                                                                                                                                                                                                                                                                                                                                                                                                                                                                                                                                                                                                                                                                                                                                                                                                                                                                                                                                                                                                                                                                                                                                                                |                   | Provide memo to Commissioners on options for target                                                                                                                                                                                        | _                                  | Dave           |         | Hartung,<br>Berkbigler,                        |
| 14   | shooting in high risk areas                                                                                          |            | Emergency                      | Memo                                                                                                                                                                                                                                                                                                                                                                                                                                                                                                                                                                                                                                                                                                                                                                                                                                                                                                                                                                                                                                                                                                                                                                                                                                                                                                                                                                                                                                                                                                                                                                                                                                                                                                                                                                                                                                                                                                                                                                                                                                                                                                                           | Review            | shooting education program                                                                                                                                                                                                                 | Dave Solaro                        | Solaro         | Tone    | Jung                                           |

|     |                                                                                                             |                                | Strategic                                                |                       | Next              |                                                                                                                                                                                                                                                                 | Lead                   |                        |           | Requested                                               |
|-----|-------------------------------------------------------------------------------------------------------------|--------------------------------|----------------------------------------------------------|-----------------------|-------------------|-----------------------------------------------------------------------------------------------------------------------------------------------------------------------------------------------------------------------------------------------------------------|------------------------|------------------------|-----------|---------------------------------------------------------|
|     | Title                                                                                                       | Priority                       | Goal                                                     | Progress              | Steps             | Status                                                                                                                                                                                                                                                          | Staff                  | ACM                    | Analyst   | Ву                                                      |
|     | Update on signage installation at Peavine                                                                   | Herman<br>Priority             | County<br>Manager<br>Approved:<br>District Fund<br>Grant |                       | In<br>Progress    | Forest Service has approved the sign concept. Biggest Little Trail Stewardship has placed the order. Signage is being fabricated.                                                                                                                               | Dave Solaro            | Dave<br>Solaro         | Tone      | Herman,<br>Berkbigler,<br>*Priority<br>Requests         |
| Con | nmissioner Hartung (18)                                                                                     | •                              |                                                          |                       | 1                 |                                                                                                                                                                                                                                                                 |                        | 1                      |           |                                                         |
| 16  | Alarm Ordinance/Response                                                                                    | Hartung<br>Priority<br>Hartung | Does not apply                                           | Direct<br>Update      | In<br>Progress    | Staff in the process of an internal review of possible options.  This project is being incorporated into the Economic                                                                                                                                           | Dana<br>Searcy         | Dave<br>Solaro         | Searcy    | Hartung,<br>Lucey,<br>*Priority<br>Requests<br>Lucey,   |
| 17  | Review options for Countywide and<br>North Valleys Storm Water/Special<br>Assessment Districts              | Priority,<br>Lucey<br>Priority | Economic<br>Impacts                                      | BCC<br>Agenda         | Assigned to staff | Impact Strategic Goal. Staff is tracking work by Truckee River Flood Management Authority to review finance options for this project.                                                                                                                           | Dave<br>Solaro         | Dave<br>Solaro         | Searcy    | Hartung, *Priority Requests                             |
|     | Agenda Item Request: Discussion about                                                                       |                                | Vulnerable                                               | Direct                | In                |                                                                                                                                                                                                                                                                 | Kate                   | Kate                   |           | •                                                       |
| 18  | the Detention Facility                                                                                      |                                | Populations                                              | Update                | Progress          | Currently in the RFP process                                                                                                                                                                                                                                    | Thomas                 | Thomas                 | Tone      | Hartung                                                 |
| 19  | Agenda Item request: Update of Gerlach Volunteer Fire Station                                               |                                | Does not apply                                           | BCC Agenda            | Assigned to staff | Memorandum to be distributed to Board with additional information.                                                                                                                                                                                              | Aaron R.<br>Kenneston  | Kate<br>Thomas         | Searcy    | Berkbigler,<br>Hartung                                  |
|     |                                                                                                             |                                | Economic                                                 | Direct                | In                | Complete: CSD Staff has met with Commissioners to                                                                                                                                                                                                               | D                      | Dave                   | <b>.</b>  | III.                                                    |
| 20  | Annexation Agreement                                                                                        |                                | Impacts                                                  | Update                | Progress          | provide an update on the annexation agreement process.                                                                                                                                                                                                          | Dave Solaro            |                        | Tone      | Hartung                                                 |
| 21  | Cargo Containers - Request change to regulations                                                            |                                | Does not apply                                           | BCC Agenda            | Review            | Staff will seek feedback from residents through Open Washoe                                                                                                                                                                                                     | Mojra<br>Hauenstein    | Dave<br>Solaro         | Searcy    | Hartung                                                 |
|     | Discussion and possible action about the                                                                    |                                | Economic                                                 | DOO Agenda            | TCVICW            | Washoo                                                                                                                                                                                                                                                          | riaderisteiri          | Dave                   | Ocarcy    | riarturig                                               |
| 22  | sale of Wastewater capacity.                                                                                |                                | Impacts                                                  |                       | Review            | Currently under review by staff.                                                                                                                                                                                                                                |                        | Solaro                 | Searcy    | Hartung                                                 |
| 23  | Ditch Conveyance System Review and Update (Steamboat)                                                       | Berkbigler<br>Priority         | Does not apply                                           | Direct<br>Update      | In<br>Progress    | Funding has been identified through the Western Region Water Commission for irrigation ditch network review. Available in July 2018, prior to that HDR is providing a scope of work for system review regarding capacity, municipality stormwater contribution. | Dwayne<br>Smith        | Dave<br>Solaro         | Searcy    | Berkbigler,<br>Hartung,<br>Lucey, *Priority<br>Requests |
|     | Presentation Request: John Enloe from TMWA about the Bedell Flat Rapid                                      |                                | Does not                                                 | Board                 |                   |                                                                                                                                                                                                                                                                 |                        | Dave                   |           |                                                         |
| 24  | Infiltration Basin Investigation project                                                                    |                                | apply                                                    | Presentation          | Review            |                                                                                                                                                                                                                                                                 | Dave Solaro            | Solaro                 | Searcy    | Hartung                                                 |
| 25  | Presentation Request: NDOT presentation on the Spaghetti Bowl update Presentation Request: RTC on Riff Fees |                                | Economic<br>Impacts<br>Does not                          | Board<br>Presentation | Review            | Scheduled for a future BCC meeting or Community Fair                                                                                                                                                                                                            | Dave Solaro<br>Dwayne  | Dave<br>Solaro<br>Dave | Searcy    | Hartung                                                 |
| 26  | and How they are Distributed                                                                                |                                | apply                                                    | Memo                  | Review            | Preparing memo explaining riff fees.                                                                                                                                                                                                                            | Smith                  | Solaro                 | Searcy    | Hartung                                                 |
| 27  | Request for agenda item to go to NACO to end daylight savings time.                                         |                                | Does not apply                                           | BCC Agenda            | Review            | Not a current Commissioner request for priority item.                                                                                                                                                                                                           | JamieLynn<br>Rodriguez | Kate<br>Thomas         | Tone      | Hartung                                                 |
| 28  | Request for Information: Cost of a Washoe County standalone Dispatch Operation                              | Berkbigler<br>Priority         | Does not apply                                           | BCC Agenda            | Review            | Staff working with IXP to analyze the costs of operating a stand-alone dispatch center.                                                                                                                                                                         | Christine<br>Vuletich  | Christine<br>Vuletich  | Searcy    | Berkbigler,<br>Hartung,<br>*Priority<br>Requests        |
| 29  | Request Review of County Commissioner Powers, Duties and Responsibilities                                   |                                | Does not apply                                           |                       | Review            |                                                                                                                                                                                                                                                                 | JamieLynn<br>Rodriguez | Kate<br>Thomas         | Tone      | Hartung                                                 |
| 30  | Request to appoint alternates to boards                                                                     |                                | Does not apply                                           | BCC Agenda            | Assigned to staff | Providing update to the board as an action item on April 24, 2018.                                                                                                                                                                                              | JamieLynn<br>Rodriguez | Kate<br>Thomas         | Rodriguez | Hartung                                                 |