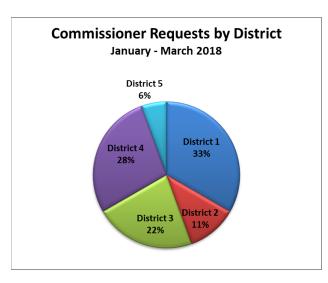

#### **WASHOE COUNTY COMMISSIONER REQUESTS**

Requests from the Washoe County Commissioners for further research, analysis or additional services are captured, clarified and tracked to support Commissioners' efforts to create policy and influence the direction of the County. During the quarter January 1, 2018 thru March 31, 2018, staff received 28 distinct requests in addition to the 44 requests that were active at the beginning of this time period. During this same time, 24 requests have been completed. There are currently 48 active requests.