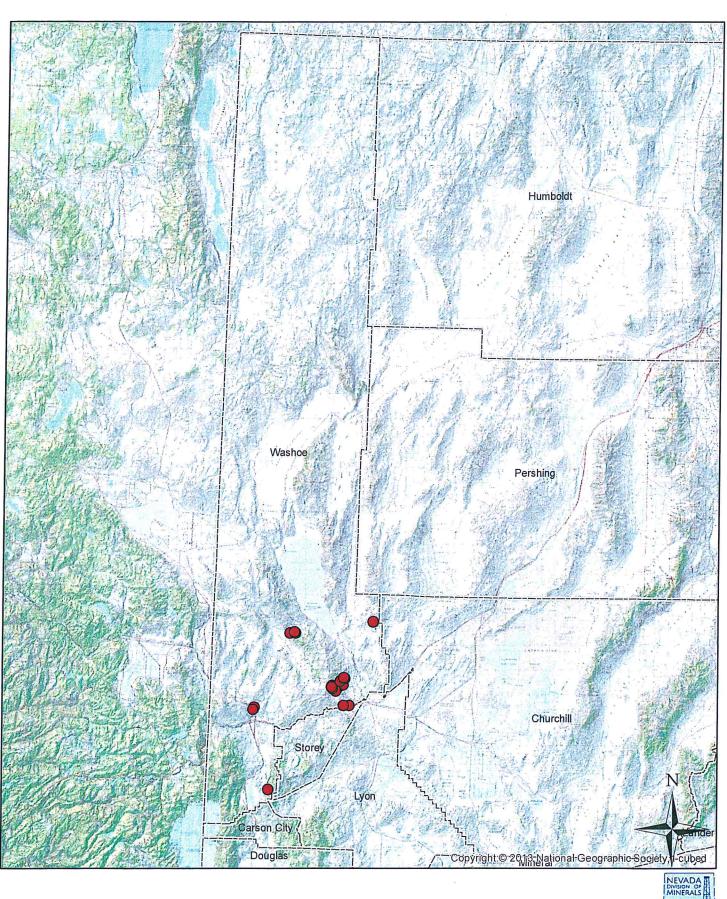

Please find attached a summary of all the hazardous abandoned mine openings by county in Nevada. The summary shows sites discovered, sites secured, percent secured, unsecured sites by hazard rank, and the percent of unsecured hazards statewide.

If you have any questions or need any additional information please call the Division of Minerals at 775-684-7040.

Sincerely,

Richard Perny

|                       | Nevada Abandoned Mine Lands Program - County Summary Statistics, January 2018 |                  |                    |                       |                   |                        |                    |                    |                                   |  |  |  |
|-----------------------|-------------------------------------------------------------------------------|------------------|--------------------|-----------------------|-------------------|------------------------|--------------------|--------------------|-----------------------------------|--|--|--|
| COUNTY                | SITES<br>DISCOVERED                                                           | SITES<br>SECURED | PERCENT<br>SECURED | UNSECURED<br>MINIMALS | UNSECURED<br>LOWS | UNSECURED<br>MODERATES | UNSECURED<br>HIGHS | TOTAL<br>UNSECURED | PERCENT<br>UNSECURED<br>STATEWIDE |  |  |  |
| Carson                | 76                                                                            | 76               | 100.00%            | 0                     | 0                 | 0                      | 0                  | 0                  | 0.00%                             |  |  |  |
| Churchill             | 820                                                                           | 652              | 79.51%             | 59                    | 95                | 13                     | 1                  | 168                | 3.88%                             |  |  |  |
| Clark                 | 2,260                                                                         | 1,895            | 83.85%             | 46                    | 159               | 146                    | 14                 | 365                | 8.43%                             |  |  |  |
| Douglas               | 209                                                                           | 201              | 96.17%             | 4                     | 2                 | 2                      | 0                  | 8                  | 0.18%                             |  |  |  |
| Elko                  | 908                                                                           | 722              | 79.52%             | 80                    | 85                | 20                     | 1                  | 186                |                                   |  |  |  |
| Esmeralda             | 3,203                                                                         | 2,721            | 84.95%             | 116                   | 266               | 97                     | 3                  | 482                | 4.30%                             |  |  |  |
| Eureka                | 1074                                                                          | 836              | 77.84%             | 67                    | 141               | 28                     | 2                  | 37.00 may 19.      | 11.13%                            |  |  |  |
| Humboldt              | 942                                                                           | 784              | 83.23%             | 64                    | 78                | 16                     |                    | 238                | 5.50%                             |  |  |  |
| Lander                | 639                                                                           | 542              | 84.82%             | 40                    | 49                | 8                      | 0                  | 158                | 3.65%                             |  |  |  |
| Lincoln               | 993                                                                           | 847              | 85.30%             | 24                    | 78                |                        | 0                  | 97                 | 2.24%                             |  |  |  |
| Lyon                  | 1,168                                                                         | 1,036            | 88.70%             | 44                    |                   | 44                     | 0                  | 146                | 3.37%                             |  |  |  |
| Mineral               | 1,865                                                                         | 1,530            | 82.04%             | A. 2 10-12            | 58                | 27                     | 3                  | 132                | 3.05%                             |  |  |  |
| Nye                   | 3,095                                                                         |                  | 2 2 3 5            | 120                   | 184               | 30                     | 1                  | 33 <mark>5</mark>  | 7.74%                             |  |  |  |
| Pershing              |                                                                               | 2,318            | 74.89%             | 232                   | 417               | 117                    | 11                 | 777                | 17.94%                            |  |  |  |
|                       | 1,830                                                                         | 1,467            | 80.16%             | 80                    | 254               | 29                     | 0                  | 363                | 8.38%                             |  |  |  |
| Storey                | 216                                                                           | 200              | 92.59%             | 1                     | 7                 | 4                      | 4                  | 16                 | 0.37%                             |  |  |  |
| Washoe                | 457                                                                           | 409              | 89.50%             | 12                    | 26                | 10                     | 0                  | 48                 | 1.11%                             |  |  |  |
| White Pine            | 2,100                                                                         | 1,289            | 61.38%             | 280                   | 442               | 75                     | 14                 | 811                | 18.73%                            |  |  |  |
| TOTAL (Since<br>1987) | 21,885                                                                        | 17,525           | 80.08%             | 1269                  | 2341              | 666                    | 54                 | 4330               | 100.00%                           |  |  |  |

#### **UNSECURED ABANDONED MINES IN WASHOE COUNTY**

0 20 40 Miles Scale 1:1,500,000 0 40 80 Kilometers UTM NAD 83 z. 11 01/30/2018

Hazards

4219 STATE OF NEVADA COMMISSION ON MINERAL RESOURCES DIVISION OF MINERALS 400 W. King Street, Suite 106