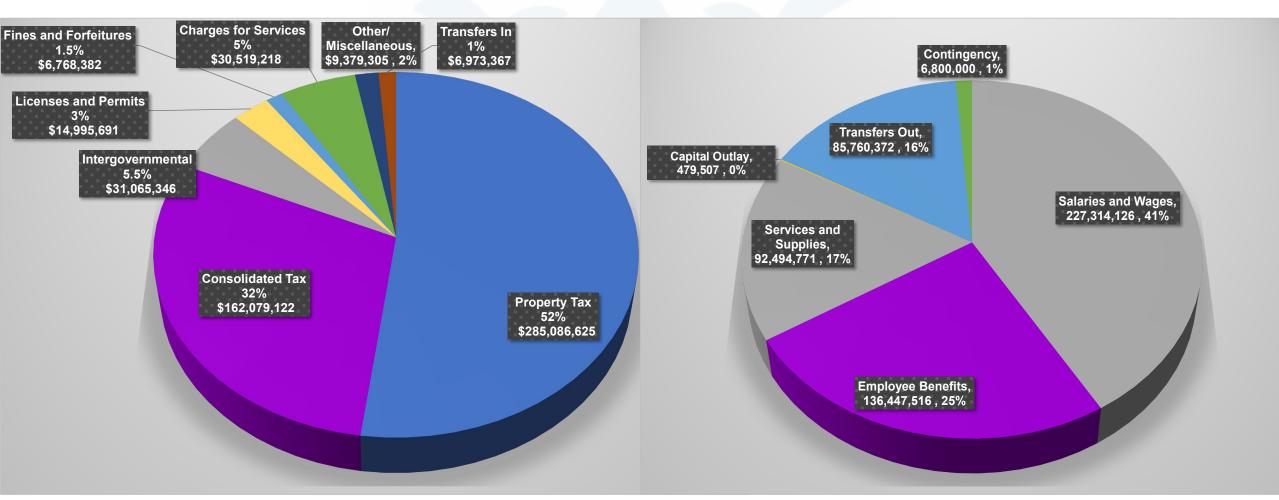

#### **General Fund Sources = \$546.9 M**

#### **General Fund Uses = \$549.3 M**

\$ Var.

6,398,762

12,192,063

2,184,451

(1,253,129)

19,522,147

7,377,385