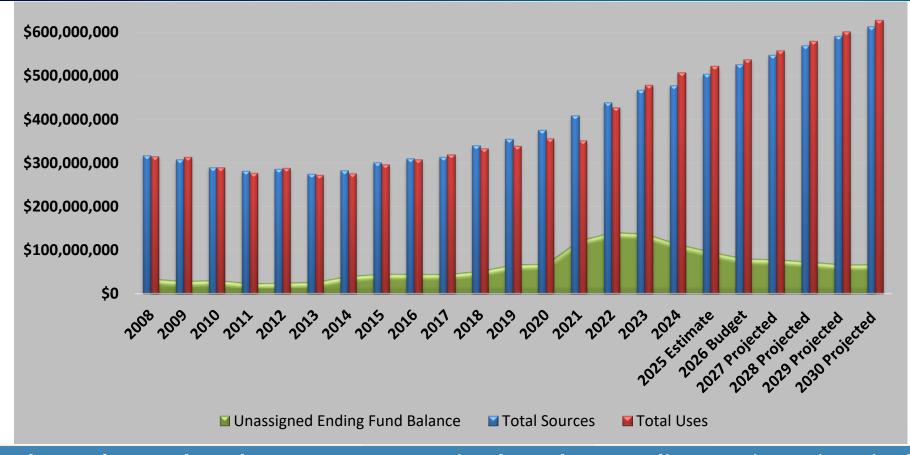

average expenditure increase 5.5 percent.

Unassigned fund balance remains within reserve policy limits (10% to 17 percent) through FY28.

FY26 through FY30 include 3.0% salary savings

FY27 through FY30 reflects:

Library Expansion Fund positions moved to the General Fund

1.0% annual contingency

No above base/expansions or potential legislative impacts

NNPH transfer increase of \$1 million/year through FY28

CIP transfer increase of \$1 million/year through FY30

Indigent transfer increase of \$1.1 million to \$1.3 million/year through FY30 (per legal mandate to increase 4.5% per year)

Note: Forecast is subject to change and updated as additional information becomes available. Commitment to continuously monitor, communicate and manage accordingly.



#### General Fund - Fund Balance



The General Fund 5-year forecast above shows revenues are growing slower than expenditures are increasing. Fiscal Years 2026-2030 FY26-FY30) reflect average revenue increase of 4.6% with average expenditure increase 5.5 percent.

Note: Forecast is subject to change and updated as additional information becomes available. Commitment to continuously monitor, communicate and manage accordingly.



## FY 2026 Recommended General Fund Budget

#### General Fund Recommended Net New Position FTE's

| Function                 | Department                           | Net FTE<br>Change            |
|--------------------------|--------------------------------------|------------------------------|
| Judicial:                | Sparks Justice Court  Total Judicial | <u>-0.78</u><br><b>-0.78</b> |
| Tot