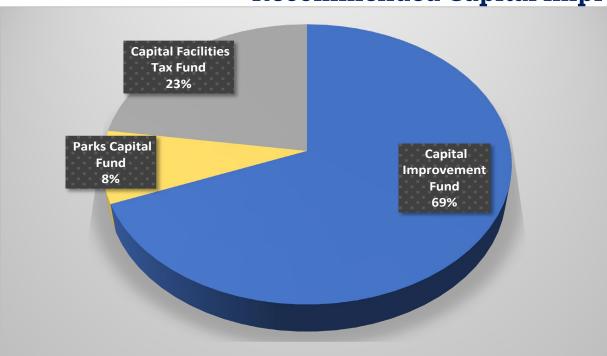

#### CAPITAL IMPROVEMENT FUND: Net increase \$4.6 million

> Increased Capital Project(s) appropriations for increased FY26 budget based on FY25 cost estimate true-ups