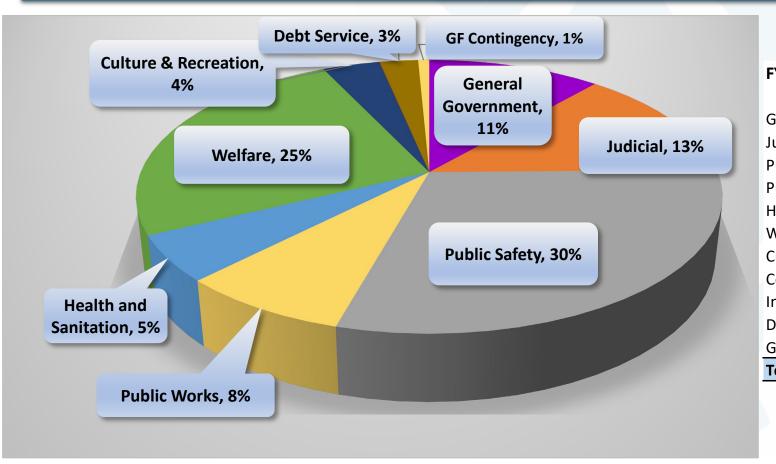

#### FY 2026 Budget: Governmental Funds, by Function

| FY26 Budget, by Function (Governmental Funds)  |    |             |      |  |  |  |  |  |  |  |
|------------------------------------------------|----|-------------|------|--|--|--|--|--|--|--|
| FY26 Final                                     |    |             |      |  |  |  |  |  |  |  |
| General Government                             | \$ | 105,966,816 | 11%  |  |  |  |  |  |  |  |
| Judicial                                       | \$ | 125,350,708 | 13%  |  |  |  |  |  |  |  |
| Public Safety                                  | \$ | 276,974,193 | 30%  |  |  |  |  |  |  |  |
| Public Works                                   | \$ | 75,071,442  | 8%   |  |  |  |  |  |  |  |
| Health and Sanitation                          | \$ | 50,483,534  | 5%   |  |  |  |  |  |  |  |
| Welfare                                        | \$ | 236,363,607 | 25%  |  |  |  |  |  |  |  |
| Culture & Recreation                           | \$ | 35,047,600  | 4%   |  |  |  |  |  |  |  |
| Community Support                              | \$ | 382,760     | 0%   |  |  |  |  |  |  |  |
| Intergovernmental                              |    |             | 0%   |  |  |  |  |  |  |  |
| Debt Service                                   | \$ | 23,446,415  | 3%   |  |  |  |  |  |  |  |
| GF Contingency                                 | \$ | 6,800,000   | 1%   |  |  |  |  |  |  |  |
| <b>Total Governmental Funds Appropriations</b> |    | 935,887,074 | 100% |  |  |  |  |  |  |  |
|                                                |    |             |      |  |  |  |  |  |  |  |