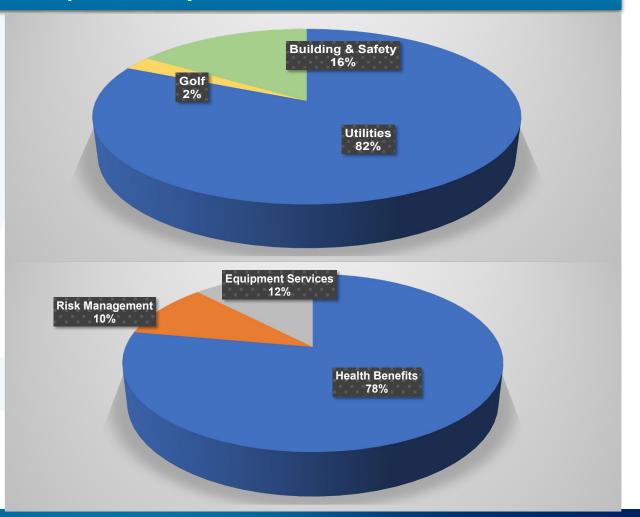

#### FY 2026 Budget: Proprietary Funds

| Total Proprietary Fund Appropriations       | 140,101,945 |             |
|---------------------------------------------|-------------|-------------|
|                                             |             |             |
| Internal Service Funds                      | 108,047,287 | 100%        |
| Equipment Services                          | 13,215,996  | 12%         |
| Risk Management                             | 10,737,206  | 10%         |
|                                             | , ,         |             |
| Health Benefits                             | 84,094,085  | 78%         |
|                                             |             |             |
| Enterprise Funds                            | 32,054,659  | 100%        |
| Building & Safety                           | 5,040,569   | 16%         |
| Golf                                        | 805,261     | 3%          |
| Utilities                                   | 26,208,829  | 82%         |
| FY26 Budget, by Function (Proprietary Funds | s)          | % of Budget |
|                                             |             |             |