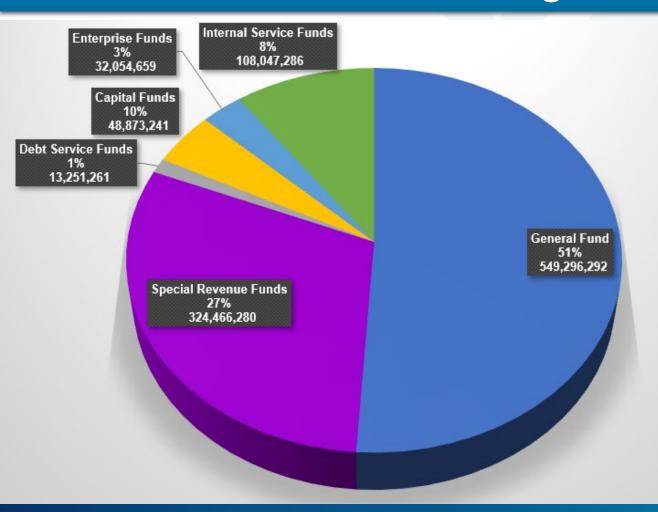

#### FY 2026 Budget Totals \$1.075 Billion

|                                  | Washoe County Budget |                |     |                |          |                |    |                       |       |  |  |  |
|----------------------------------|----------------------|----------------|-----|----------------|----------|----------------|----|-----------------------|-------|--|--|--|
|                                  | Fis                  | ical Year 2025 | Fis | scal Year 2026 | Fis      | scal Year 2026 | С  | Change from F<br>Year | ?rior |  |  |  |
| Total Budget Appropriations*     |                      | Final          |     | Tentative      |          | Final          | _  | \$                    | %     |  |  |  |
| Governmental Funds               |                      |                |     |                | <u> </u> |                |    |                       |       |  |  |  |
| General Fund                     | \$                   | 522,087,064    | \$  | 547,515,380    | \$       | 549,296,292    | \$ | 27,209,228            | 5%    |  |  |  |
| Special Revenue Funds            | \$                   | 334,370,052    | \$  | 319,393,972    | \$       | 324,466,280    | \$ | (9,903,772)           | -3%   |  |  |  |
| Capital Project Funds            | \$                   | 152,549,046    | \$  | 44,235,408     | \$       | 48,873,241     | \$ | (103,675,805)         | -68%  |  |  |  |
| Debt Service Funds               | \$                   | 14,273,749     | \$  | 13,251,261     | \$       | 13,251,261     | \$ | (1,022,488)           | -7%   |  |  |  |
| Total Governmental Funds         | \$                   | 1,023,279,911  | \$  | 924,396,021    | \$       | 935,887,074    | \$ | (87,392,837)          | -9%   |  |  |  |
| Proprietary Funds                |                      |                |     |                | -        |                |    |                       |       |  |  |  |
| Enterprise Funds                 |                      | 33,565,657     | 1   | 31,965,349     | 1        | 32,054,659     | \$ | (1,510,998)           | -5%   |  |  |  |
| Internal Service Funds           |                      | 101,023,158    | 1_  | 108,047,286    | 1        | 108,047,286    | \$ | 7,024,128             | 7%    |  |  |  |
| Total Proprietary Funds          |                      | 134,588,815    |     | 140,012,635    | Ī.       | 140,101,945    | \$ | 5,513,130             | 4%    |  |  |  |
| Total Appropriations - All Funds |                      | 1,157,868,726  |     | 1,064,408,656  |          | 1,075,989,019  |    | (81,879,707)          | -7%   |  |  |  |