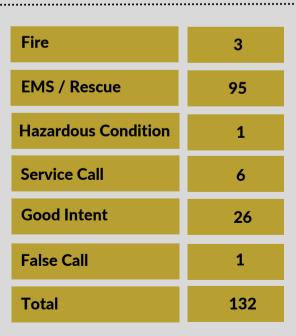

|---------------------|-----|
| EMS / Rescue        | 55  |
| Hazardous Condition | 2   |
| Service Call        | 3   |
| Good Intent         | 94  |
| False Call          | 5   |
| Total               | 162 |





## **Incident Detail by District**

# **37** Hidden Valley

## **39** Joy Lake

42 Cold Springs

| Fire                | 0  |
|---------------------|----|
| EMS / Rescue        | 23 |
| Hazardous Condition | 0  |
| Service Call        | 2  |
| Good Intent         | 18 |
| False Call          | 3  |
| Total               | 46 |



# 40 Mogul

| Fire                | 2   |
|---------------------|-----|
| EMS / Rescue        | 39  |
| Hazardous Condition | 1   |
| Service Call        | 1   |
| Good Intent         | 56  |
| False Call          | 1   |
| Total               | 100 |





## Incident Detail by District

# **44** Stead

## **45** Sun Valley

| Fire                | 4   |
|---------------------|-----|
| EMS / Rescue        | 55  |
| Hazardous Condition | 0   |
| Service Call        | 5   |
| Good Intent         | 153 |
| False Call          | 5   |
| Total               | 222 |



# **46** Spanish Springs