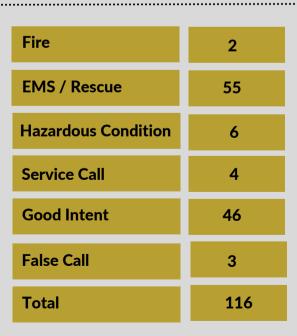

#### May 2025 Call Volume by Battalion

North Battalion: Sun Valley, Spanish Springs, Stead, Cold Springs, Verdi/Mogul

South Battalion: I-80 Corridor, Foothill, Hidden Valley, East Washoe Valley, West Washoe Valley, Galena, Arrowcreek. Outside TM Jurisdiction: Gerlach, Reno, Sparks, and Headquarters.