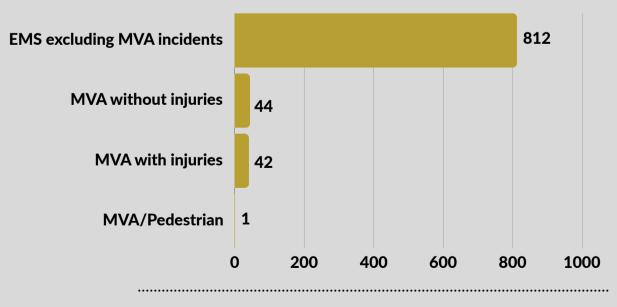

April Public Education/Community Events: 9

EMS Detail: 884

• MVA = Motor Vehicle Accident