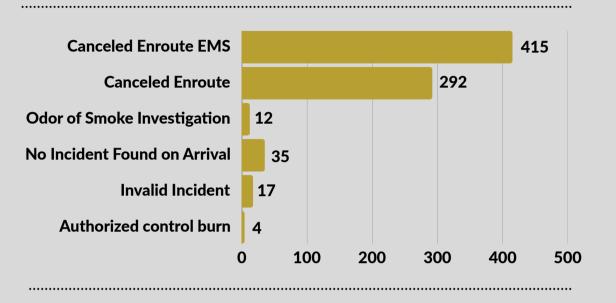

origin of the fire started on on TMFPD jurisdiction. Evacuations were called in a handful of small neighborhoods for the first five hours of the incident. Multiple agencies worked together and contained the fire at 22 acres. No structures were lost and no injuries reported.

May 30: TMFR Crews put out an acre fire off of Pyramid Highway and Ironwood Road. Fire was caused by a blown tire from a trailer. No structure damage or injuries reported.

May 31: TMFR responded to a structure fire on the 5400 block of Pearl Drive in Sun Valley. Crews contained the fire to a travel trailer (total loss), numerous disabled vehicles, and rubbish. No injuries reported.

April Public Education/Community Events: 9









EMS Detail: 884



• MVA = Motor Vehicle Accident



## **Good Intent Detail: 775**



## Fire Detail: 43





## MAY 2025 - CALL VOLUME BY GEOGRAPHIC LOCATION: 1850



#### May 2025 Call Volume by Battalion



North Battalion: Sun Valley, Spanish Springs, Stead, Cold Springs, Verdi/Mogul

South Battalion: I-80 Corridor, Foothill, Hidden Valley, East Washoe Valley, West Washoe Valley, Galena, Arrowcreek. Outside TM Jurisdiction: Gerlach, Reno, Sparks, and Headquarters.



## Incident Detail by District

# **32** Washoe Valley - Station 32 (Combined East & West Side)

| Fire                | 2  |
|---------------------|----|
| EMS / Rescue        | 37 |
| Hazardous Condition | 3  |
| Service Call        | 7  |
| Good Intent         | 16 |
| False Call          | 1  |
| Total               | 66 |



# **33** Foothill

| Fire                | 3   |
|---------------------|----