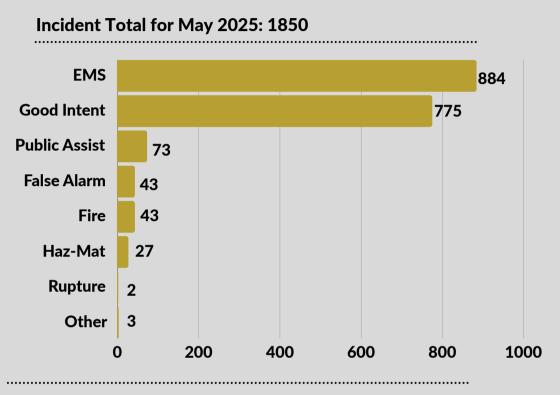

April Public Education/Community Events: 9

EMS Detail: 884

• MVA = Motor Vehicle Accident