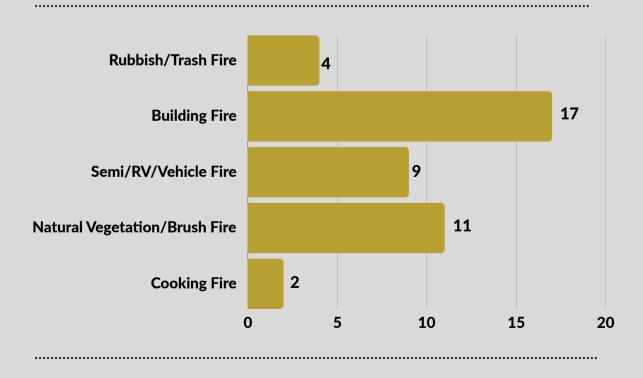

rted on on TMFPD jurisdiction. Evacuations were called in a handful of small neighborhoods for the first five hours of the incident. Multiple agencies worked together and contained the fire at 22 acres. No structures were lost and no injuries reported.

May 30: TMFR Crews put out an acre fire off of Pyramid Highway and Ironwood Road. Fire was caused by a blown tire from a trailer. No structure damage or injuries reported.

May 31: TMFR responded to a structure fire on the 5400 block of Pearl Drive in Sun Valley. Crews contained the fire to a travel trailer (total loss), numerous disabled vehicles, and rubbish. No injuries reported.

April Public Education/Community Events: 9









EMS Detail: 884



• MVA = Motor Vehicle Accident



## **Good Intent Detail: 775**



## Fire Detail: 43





## MAY 2025 - CALL VOLUME BY GEOGRAPHIC LOCATION: 1850



#### May 2025 Call Volume by Battalion



North Battalion: Sun Valley, Spanish Springs, Stead, Cold Springs, Verdi/Mogul

South Battalion: I-80 Corridor, Foothill, Hidden Valley, East Washoe Valley, West Washoe Valley, Galena, Arrowcreek. Outside TM Jurisdiction: Gerlach, Reno, Sparks, and Headquarters.



## Incident Detail by District

# **32** Washoe Valley - Station 32 (Combined East & West Side)

| Fire                | 2  |
|---------------------|----|
| EMS / Rescue        | 37 |
| Hazardous Condition | 3  |
| Service Call        | 7  |
| Good Intent         | 16 |
| False Call          | 1  |
| Total               | 66 |



# **33** Foothill

| Fire                | 3   |
|---------------------|-----|
| EMS / Rescue