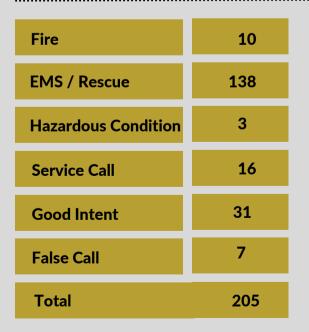

## **39** Joy Lake

42 Cold Springs

| Fire                | 0  |
|---------------------|----|
| EMS / Rescue        | 23 |
| Hazardous Condition | 0  |
| Service Call        | 2  |
| Good Intent         | 18 |
| False Call          | 3  |
| Total               | 46 |