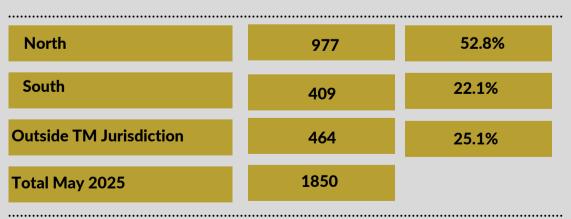

## MAY 2025 - CALL VOLUME BY GEOGRAPHIC LOCATION: 1850

#### May 2025 Call Volume by Battalion

North Battalion: Sun Valley, Spanish Springs, Stead, Cold Springs, Verdi/Mogul

South Battalion: I-80 Corridor, Foothill, Hidden Valley, East Washoe Valley, West Washoe Valley, Galena, Arrowcreek. Outside TM Jurisdiction: Gerlach, Reno, Sparks, and Headquarters.