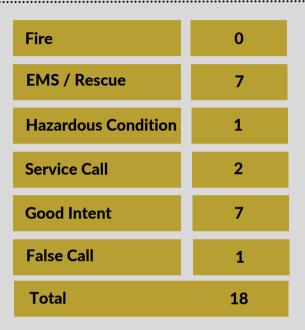

|---------------------|----|
| EMS / Rescue        | 37 |
| Hazardous Condition | 3  |
| Service Call        | 7  |
| Good Intent         | 16 |
| False Call          | 1  |
| Total               | 66 |



# **33** Foothill

| Fire                | 3   |
|---------------------|-----|
| EMS / Rescue        | 55  |
| Hazardous Condition | 2   |
| Service Call        | 3   |
| Good Intent         | 94  |
| False Call          | 5   |
| Total               | 162 |





## **Incident Detail by District**

# **37** Hidden Valley

## **39** Joy Lake

42 Cold Springs

| Fire                | 0  |
|---------------------|----|
| EMS / Rescue        | 23 |
| Hazardous Condition | 0  |
| Service Call        | 2  |
| Good Intent         | 18 |
| False Call          | 3  |
| Total               | 46 |



# 40 Mogul

| Fire                | 2   |
|---------------------|-----|
| EMS / Rescue        | 39  |
| Hazardous Condition | 1   |
| Service Call        | 1   |
| Good Intent         | 56  |
| False Call          | 1   |
| Total               | 100 |





## Incident Detail by District

# **44** Stead

## **45** Sun Valley

| Fire                | 4   |
|---------------------|-----|
| EMS / Rescue        | 55  |
| Hazardous Condition | 0   |
| Service Call        | 5   |
| Good Intent         | 153 |
| False Call          | 5   |
| Total               | 222 |



# **46** Spanish Springs