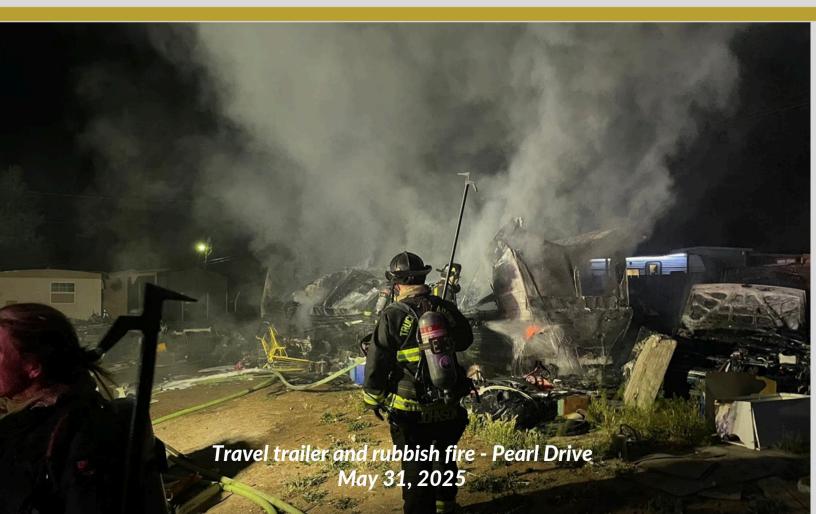

May 30: TMFR Crews put out an acre fire off of Pyramid Highway and Ironwood Road. Fire was caused by a blown tire from a trailer. No structure damage or injuries reported.

May 31: TMFR responded to a structure fire on the 5400 block of Pearl Drive in Sun Valley. Crews contained the fire to a travel trailer (total loss), numerous disabled vehicles, and rubbish. No injuries reported.