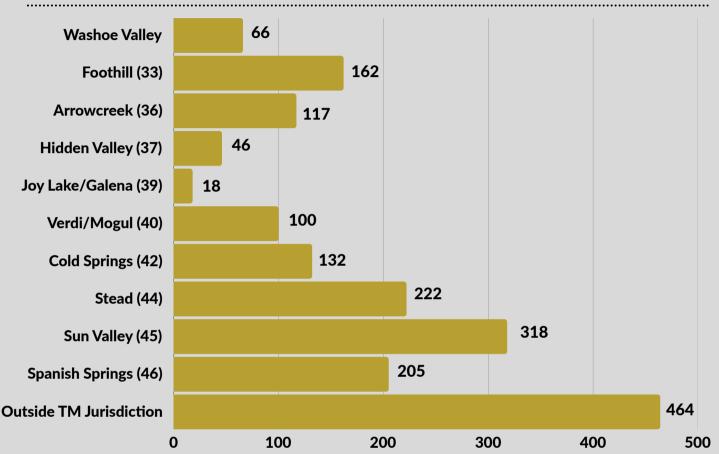

## MAY 2025 - CALL VOLUME BY GEOGRAPHIC LOCATION: 1850

#### May 2025 Call Volume by Battalion

North Battalion: Sun Valley, Spanish Springs, Stead, Cold Springs, Verdi/Mogul

South Battalion: I-80 Corridor, Foothill, Hidden Valley, East Washoe Valley, West Washoe Valley, Galena, Arrowcreek. Outside TM Jurisdiction: Gerlach, Reno, Sparks, and Headquarters.

# **32** Washoe Valley - Station 32 (Combined East & West Side)

| Fire                | 2  |
|---------------------|----|
| EMS / Rescue        | 37 |
| Hazardous Condition | 3  |
| Service Call        | 7  |
| Good Intent         | 16 |
| False Call          | 1  |
| Total               | 66 |

# **33** Foothill

| Fire                | 3   |
|---------------------|-----|
| EMS / Rescue        | 55  |
| Hazardous Condition | 2   |
| Service Call        | 3   |
| Good Intent         | 94  |
| False Call          | 5   |
| Total               | 162 |

## **39** Joy Lake

42 Cold Springs

| Fire                | 0  |
|---------------------|----|
| EMS / Rescue        | 23 |
| Hazardous Condition | 0  |
| Service Call        | 2  |
| Good Intent         | 18 |
| False Call          | 3  |
| Total               | 46 |

# 40 Mogul

| Fire                | 2   |
|---------------------|-----|
| EMS / Rescue        | 39  |
| Hazardous Condition | 1   |
| Service Call        | 1   |
| Good Intent         | 56  |
| False Call          | 1   |
| Total               | 100 |

## **45** Sun Valley

| Fire                | 4   |
|---------------------|-----|
| EMS / Rescue        | 55  |
| Hazardous Condition | 0   |
| Service Call        | 5   |
| Good Intent         | 153 |
| False Call          | 5   |
| Total               | 222 |