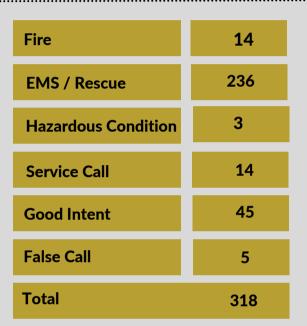

## **45** Sun Valley

| Fire                | 4   |
|---------------------|-----|
| EMS / Rescue        | 55  |
| Hazardous Condition | 0   |
| Service Call        | 5   |
| Good Intent         | 153 |
| False Call          | 5   |
| Total               | 222 |