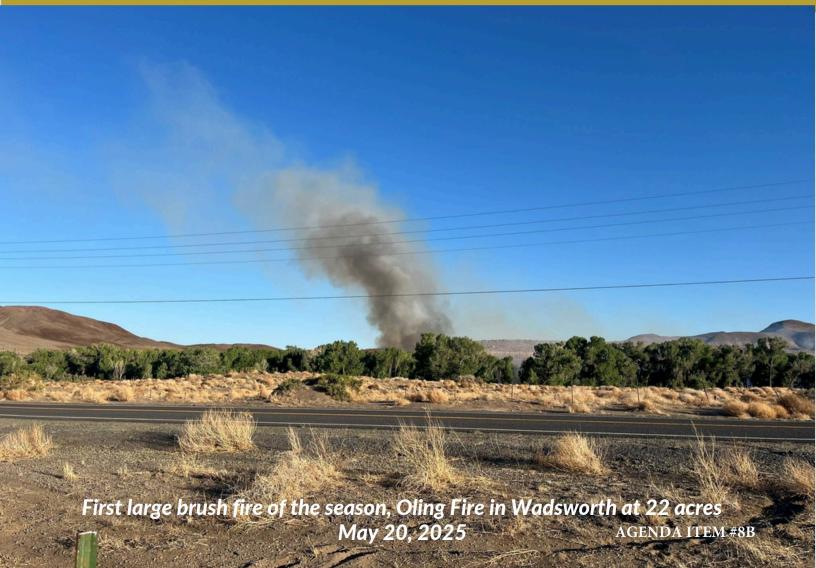

#### Major Incident Summary for May 2025

May 20: The Oling Fire in Wadsworth was the first major incident of the season. The origin of the fire started on on TMFPD jurisdiction. Evacuations were called in a handful of small neighborhoods for the first five hours of the incident. Multiple agencies worked together and contained the fire at 22 acres. No structures were lost and no injuries reported.