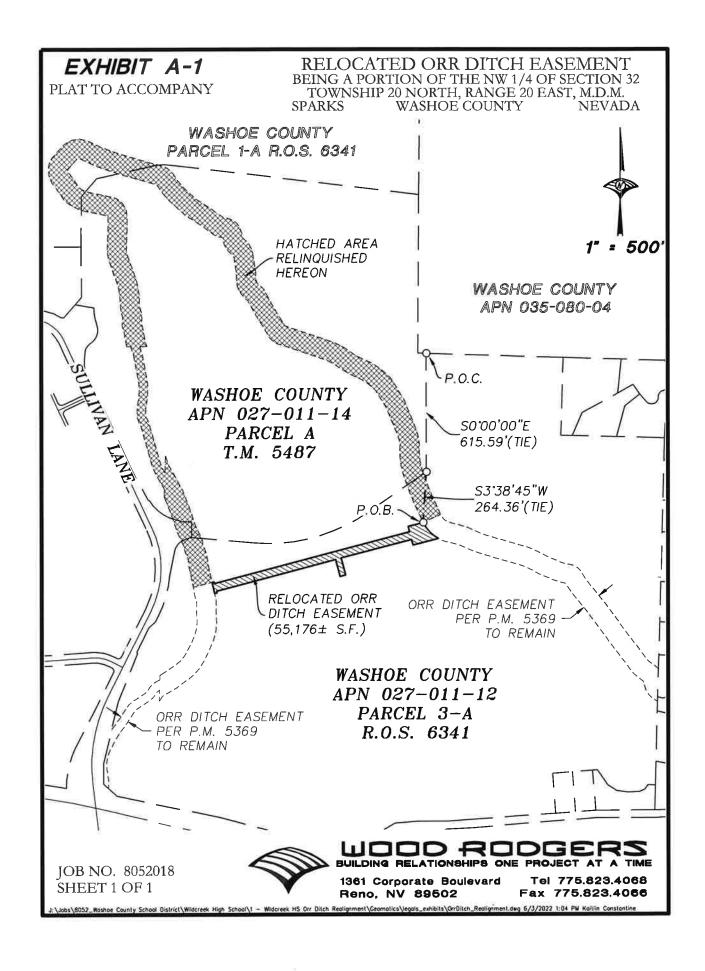

## EXHIBIT "A" RELOCATED ORR DITCH EASEMENT

All that certain Relocated Orr Ditch easement situate within the Northwest One-Quarter (NW 1/4) of Section 32, Township 20 North, Range 20 East, M.D.M., City of Sparks, Washoe County, State of Nevada, being a portion of Parcel 3-A of Record of Survey Map No. 6341, File No. 5281658, recorded on March 2, 2022, in the Official Records of Washoe County, being more particularly described as follows:

**COMMENCING** at the Northwest corner of said Parcel 3-A;

**THENCE** along the Westerly boundary of said Parcel 3-A, South 00°00'00" East a distance of 615.59 feet;

THENCE departing said Westerly boundary, South 03°38'45" West a distance of 264.36 feet to the Westerly boundary of the Orr Ditch Easement per Parcel Map No. 5369, File No. 4850128, recorded on September 12, 2018, in said Official Records, also being the **POINT OF BEGINNING**;

**THENCE** along said Westerly boundary of said Orr Ditch Easement, South 24°38'28" East a distance of 8.65 feet to the beginning of a non-tangent curve to the left;

**THENCE** from a radial line which bears North 63°04'28" East, 107.03 feet along the arc of a 174.32 foot radius curve through a central angle of 35°10'43";

THENCE departing said Westerly boundary, South 75°13'54" West a distance of 133.19 feet;

**THENCE** North 14°46'06" West a distance of 30.00 feet;

**THENCE** South 75°13'54" West a distance of 375.98 feet;

**THENCE** South 14°46'06" East a distance of 91.56 feet;

**THENCE** South 75°13'54" West a distance of 30.00 feet;

**THENCE** North 14°46'06" West a distance of 91.56 feet;

**THENCE** South 75°13'54" West a distance of 639.96 feet;

**THENCE** South 14°46'06" East a distance of 10.00 feet;

**THENCE** South 75°13'54" West a distance of 12.59 feet to the Easterly boundary of said Orr Ditch Easement;

THENCE along said Easterly boundary, North 12°38'13" West a distance of 60.04 feet;

**THENCE** departing said Easterly boundary, North 75°13'54" East a distance of 10.05 feet;

**THENCE** South 14°46'06" East a distance of 10.00 feet;

THENCE North 75°13'54" East a distance of 1046.08 feet;

**THENCE** North 14°46'06" West a distance of 30.00 feet;

## THENCE North 75°13'54" East a distance of 79.59 feet to the POINT OF BEGINNING.

Containing 55,176 square feet of land, more or less.

See Exhibit A-1 attached hereto and made a part hereof.

The Basis of Bearings for this legal description is identical to said Record of Survey Map No. 6341.